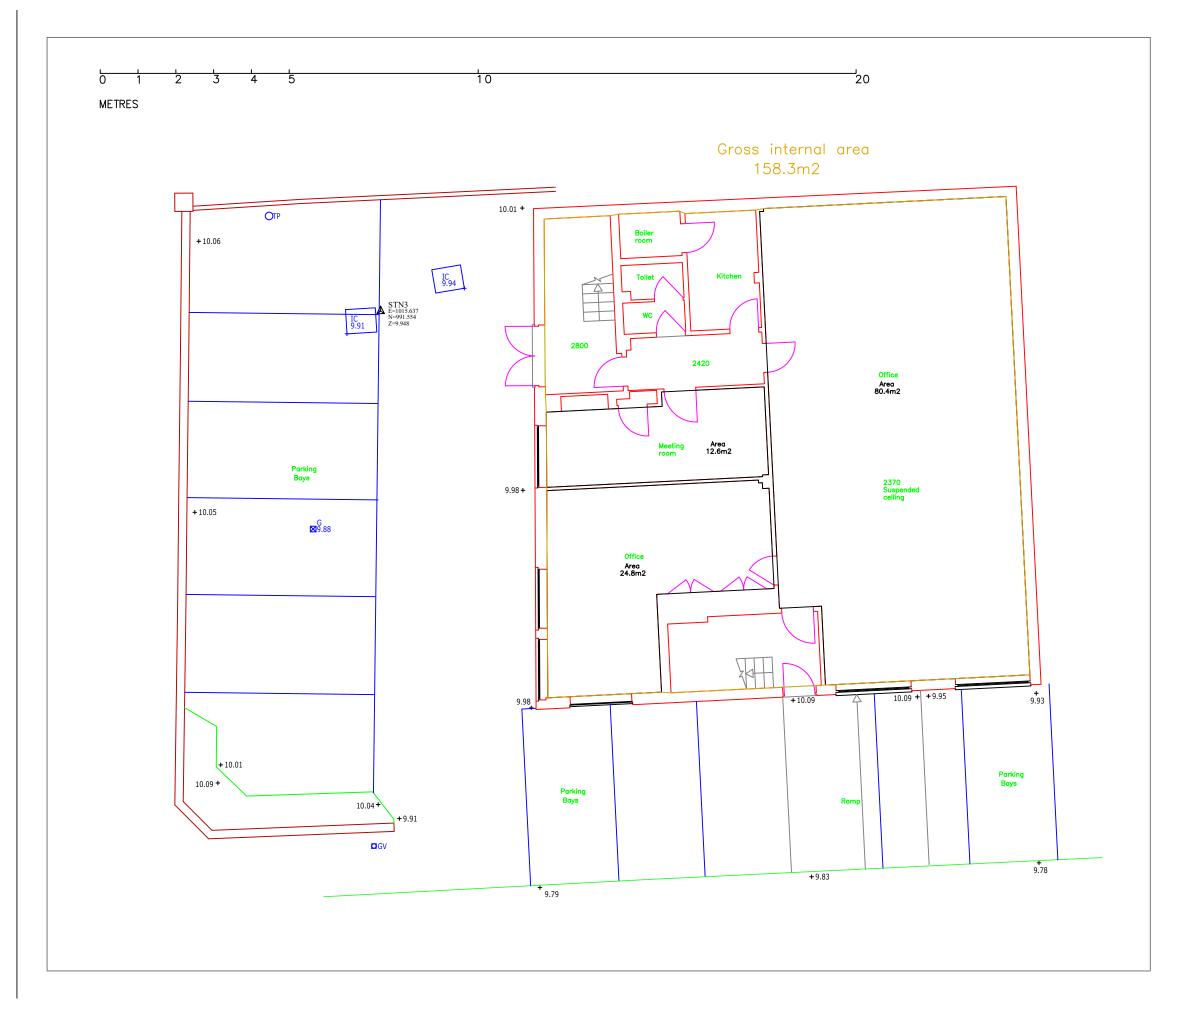

## GROUND FLOOR PLAN

## CREST HOUSE 102-104 CHURCH ROAD TW11 8PY

|   | 2087G-A3        |
|---|-----------------|
| : | refer scale bar |
| : | JULY 2020       |
| : | SC              |
| : | NHS             |
|   | ::              |