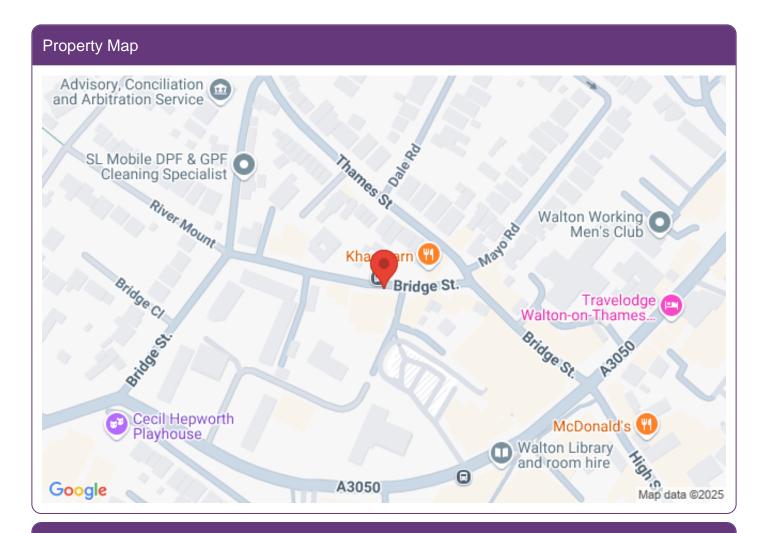

#### Address

Address: 35 Bridge Street Postcode: KT12 1AF Town: Walton on Thames

Area: Surrey

### Location

Bridge Street is an attractive location between the High St and the River Thames. There is an interesting mix of independent shops and restaurants with Aldi also located close to the junction with Hepworth Way.