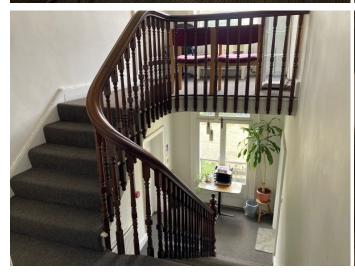

# Description

A bright and well-positioned 4–5 person office available to let, ideally situated directly opposite Hampton Court Train Station—perfect for businesses seeking excellent transport links and a prestigious location.

This self-contained office measures approximately 320 sq ft, offering a practical layout ideal for a small team or satellite office.

The space benefits from natural light and a clean, professional environment, with access to shared kitchenette and WC facilities within the building.

#### **Features**

✓ All-inclusive terms
✓ Character property
✓ Close to station
✓ Entry phone

✓ Fantastic location ✓ First floor