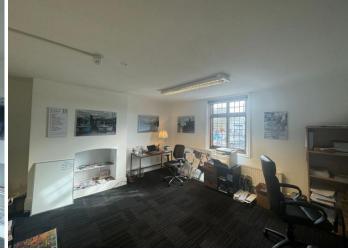

# Description

A bright and well-positioned 4–5 person office available to let, ideally situated directly opposite Hampton Court Train Station—perfect for businesses seeking excellent transport links and a prestigious location.

This self-contained office measures approximately 320 sq ft, offering a practical layout ideal for a small team or satellite office.

The space benefits from natural light and a clean, professional environment, with access to shared kitchenette and WC facilities within the building.