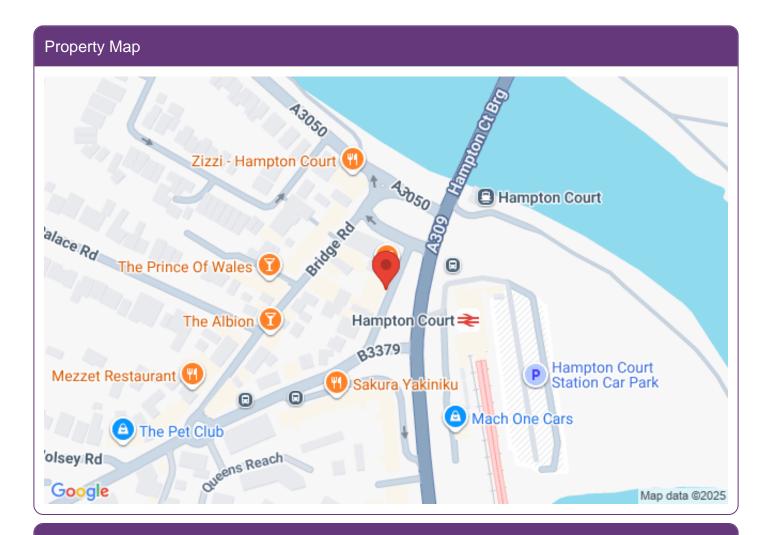

## Location

Situated opposite Hampton Court Station (Zone 6 – South Western Railway) with direct trains to London Waterloo. Close proximity to cafés, restaurants, and local shops and moments from the scenic River Thames and Hampton Court Palace.