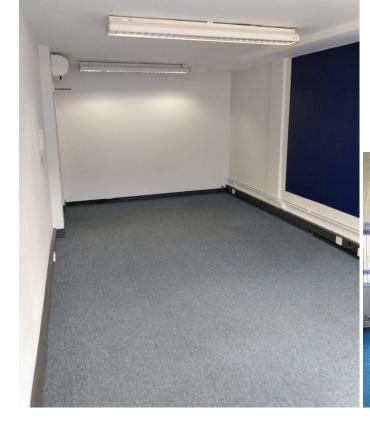

# Description

Offices available in this three storey building located on the first and second floors. The offices benefit from comfort cooling and are all carpeted. There is a private car park located to the rear (parking available at additional rent of £130 per quarter + VAT) and a large public car park is located opposite the building.

#### First Floor

Suite A - 395 sq ft - £13,000 pa

Suite B2 - 360 sq ft - £12,000 pa

#### Second Floor

Unit 1 - 165 sq ft - £6,000 pa

Unit 3 - 295 sq ft - £9,500 pa

Unit 4/5 - 646 sq ft - £19,000 pa