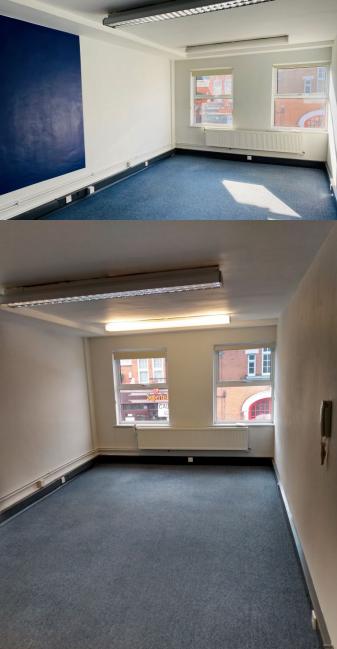

# Description

Offices available in this three storey building located on the first and second floors. The offices benefit from comfort cooling and are all carpeted. There is a private car park located to the rear (parking available at additional rent of £130 per quarter + VAT) and a large public car park is located opposite the building.

#### First Floor

Suite A - 395 sq ft - £13,000 pa

Suite B2 - 360 sq ft - £12,000 pa

#### Second Floor

Unit 1 - 165 sq ft - £6,000 pa

Unit 3 - 295 sq ft - £9,500 pa

Unit 4/5 - 646 sq ft - £19,000 pa