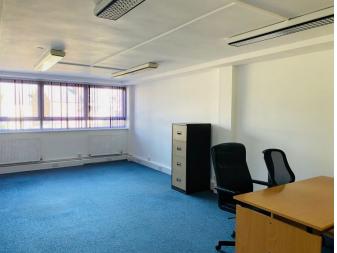

# Description

Offices available in this three storey building located on the first and second floors. The offices benefit from comfort cooling and are all carpeted. There is a private car park located to the rear (parking available at additional rent of £130 per quarter + VAT) and a large public car park is located opposite the building.

#### First Floor

Suite A - 395 sq ft - £13,000 pa

Suite B2 - 360 sq ft - £12,000 pa

#### Second Floor

Unit 1 - 165 sq ft - £6,000 pa

Unit 3 - 295 sq ft - £9,500 pa

Unit 4/5 - 646 sq ft - £19,000 pa