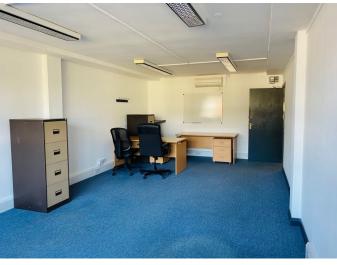

# Description

Offices available in this three storey building located on the first and second floors. The offices benefit from comfort cooling and are all carpeted. There is a private car park located to the rear (parking available at additional rent of £130 per quarter + VAT) and a large public car park is located opposite the building.

#### First Floor

Suite A - 395 sq ft - £13,000 pa

Suite B2 - 360 sq ft - £12,000 pa