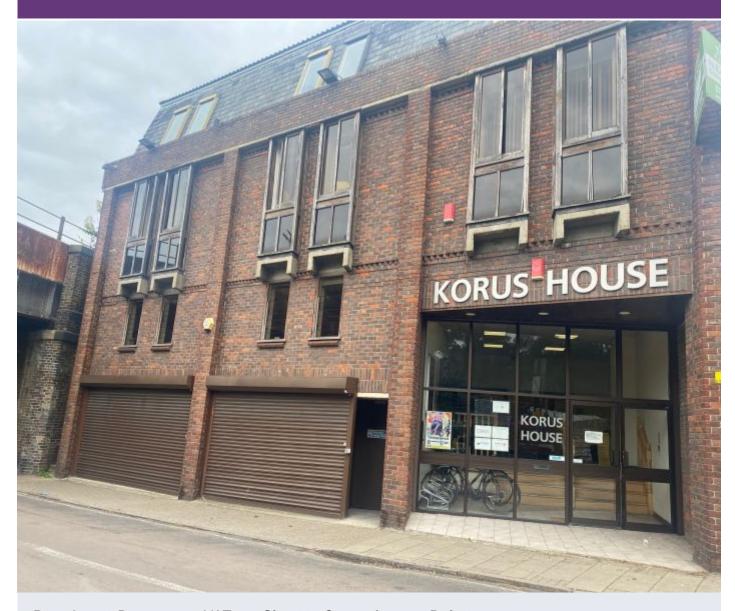

#### Address

Address: Korus House, 6-8 Colne Road

Postcode: TW1 4JR Town: Twickenham Area: Middlesex

### Location

Near Twickenham Green at the junction of Colne Road and Heath Road. Twickenham Mainline Station is within short walking distance, providing a regular train service to Waterloo. The nearby A316 provides convenient access to the M3, the M4 is within 4 miles, Heathrow Airport 6 miles.

# Description

The office suites are available redecorated, newly carpeted throughout, and are mostly open plan benefiting from suspended ceilings, gas central heating, and 24 hour access.

The service charge is approximately £1.85 per sq ft including insurance – but excluding utilities which are charged separately.