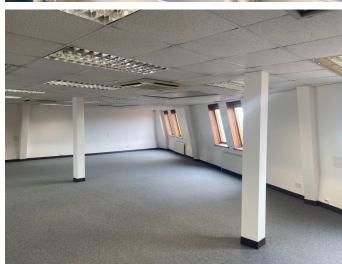

# Description

The office suites are available redecorated, newly carpeted throughout, and are mostly open plan benefiting from suspended ceilings, gas central heating, and 24 hour access.

The service charge is approximately £1.85 per sq ft including insurance – but excluding utilities which are charged separately.

## Availability:

| Floor/Suite                          | Approximate Area       | Availability                      |
|--------------------------------------|------------------------|-----------------------------------|
| G <sup>nd</sup> Floor - Front        | 571 sq ft (53.05 sq m) | Individually or with other suites |
| 1 <sup>st</sup> Floor - Front (East) | 607 sq ft (56.39 sq m) | Individually or with other suites |
| 1 <sup>st</sup> Floor - Front (West) | 657 sq ft (61.04 sq m) | Individually or with other suites |
| 2 <sup>nd</sup> Floor – Suite 2.02   | 840 sq ft (78.04 sq m) | Individually or with other suites |