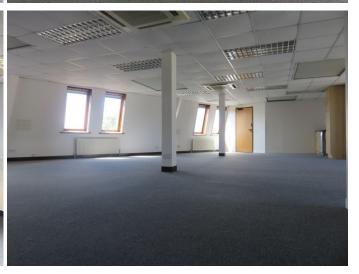

# Description

The office suites are available redecorated, newly carpeted throughout, and are mostly open plan benefiting from suspended ceilings, gas central heating, and 24 hour access.

The service charge is approximately £1.85 per sq ft including insurance – but excluding utilities which are charged separately.

## Availability:

| Floor/Suite                          | Approximate Area       | Availability                      |
|--------------------------------------|------------------------|-----------------------------------|
| G <sup>nd</sup> Floor - Front        | 571 sq ft (53.05 sq m) | Individually or with other suites |
| 1 <sup>st</sup> Floor - Front (East) | 607 sq ft (56.39 sq m) | Individually or with other suites |
| 1 <sup>st</sup> Floor - Front (West) | 657 sq ft (61.04 sq m) | Individually or with other suites |
| 2 <sup>nd</sup> Floor – Suite 2.02   | 840 sq ft (78.04 sq m) | Individually or with other suites |