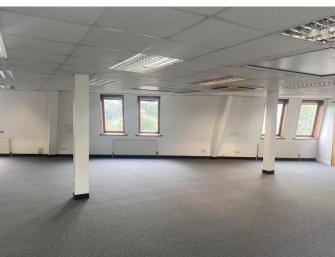

# Description

The office suites are available redecorated, newly carpeted throughout, and are mostly open plan benefiting from suspended ceilings, gas central heating, and 24 hour access.

The service charge is approximately £1.85 per sq ft including insurance – but excluding utilities which are charged separately.

## Availability:

| Floor/Suite                          | Approximate Area       | Availability                      |
|--------------------------------------|------------------------|-----------------------------------|
| G <sup>nd</sup> Floor - Front        | 571 sq ft (53.05 sq m) | Individually or with other suites |
| 1 <sup>st</sup> Floor - Front (East) | 607 sq ft (56.39 sq m) | Individually or with other suites |
| 1 <sup>st</sup> Floor - Front (West) | 657 sq ft (61.04 sq m) | Individually or with other suites |
| 2 <sup>nd</sup> Floor – Suite 2.02   | 840 sq ft (78.04 sq m) | Individually or with other suites |