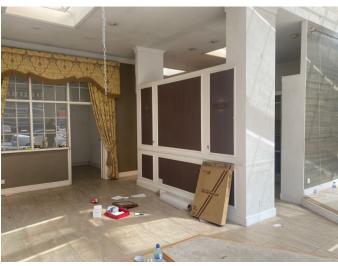

A wide fronted ground floor unit, which will provide circa 900/1000 sq ft of space suitable for a variety of uses under the new E use class.

This could include Office, Retail, D1 (medical/dental/consulting rooms), or Cafe/Coffee shops.