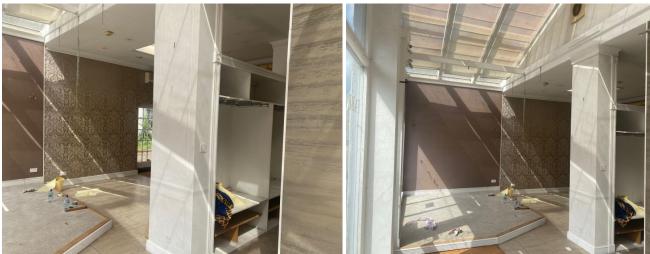

A wide fronted ground floor unit, which will provide circa 900/1000 sq ft of space suitable for a variety of uses under the new E use class.

This could include Office, Retail, D1 (medical/dental/consulting rooms), or Cafe/Coffee shops.

The property is located in an area predominantly occupied by an interesting mix long established shops, salons, restaurants and cafes, with multiples such as Pizza Express and Zizzi also close by.