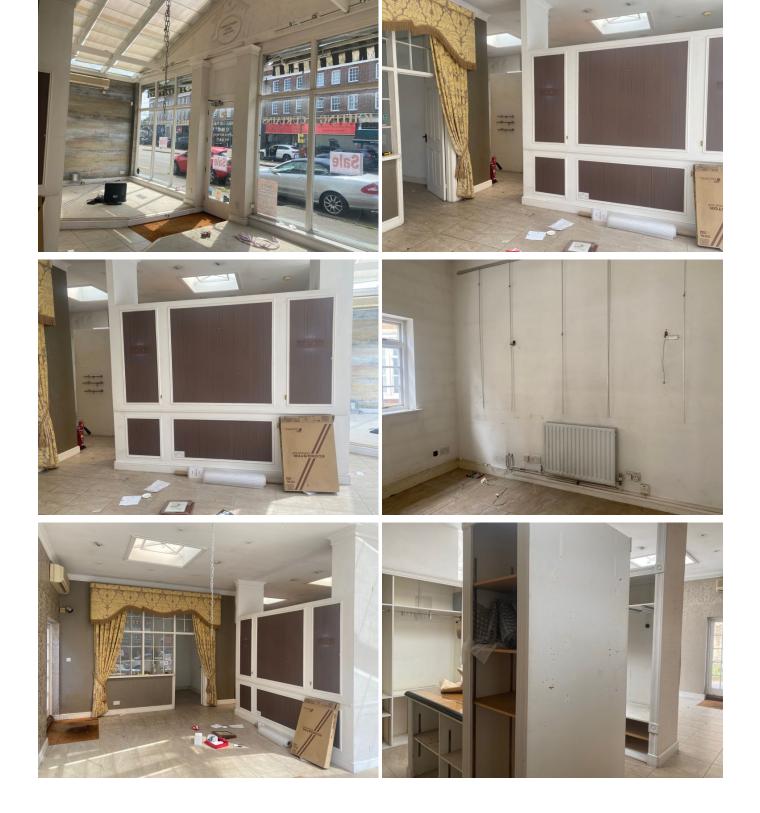

A wide fronted ground floor unit, which will provide circa 900/1000 sq ft of space suitable for a variety of uses under the new E use class.

This could include Office, Retail, D1 (medical/dental/consulting rooms), or Cafe/Coffee shops.

The property is located in an area predominantly occupied by an interesting mix long established shops, salons, restaurants and cafes, with multiples such as Pizza Express and Zizzi also close by.