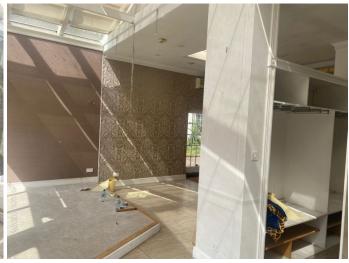

A wide fronted ground floor unit, which will provide circa 900/1000 sq ft of space suitable for a variety of uses under the new E use class.

This could include Office, Retail, D1 (medical/dental/consulting rooms), or Cafe/Coffee shops.

The property is located in an area predominantly occupied by an interesting mix long established shops, salons, restaurants and cafes, with multiples such as Pizza Express and Zizzi also close by.