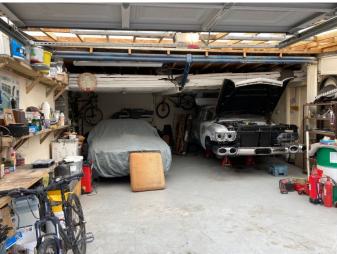

## Description

Freehold Guide Price £575,000.

The yard sits behind shops on Walton Rd and is accessed from Walton Rd.

The buildings measure circa 2,300 sq ft and comprise an office of approximately 400 sq ft, garage of 1,000 sq ft, workshop of approx' 580 sq ft, plus stores (not inspected).