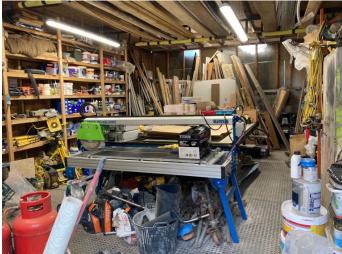

## Description

Freehold Guide Price £575,000.

The yard sits behind shops on Walton Rd and is accessed from Walton Rd.

The buildings measure circa 2,300 sq ft and comprise an office of approximately 400 sq ft, garage of 1,000 sq ft, workshop of approx' 580 sq ft, plus stores (not inspected).