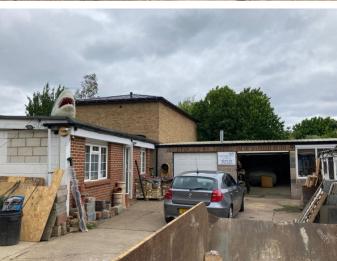

## Description

Freehold Guide Price £575,000.

The yard sits behind shops on Walton Rd and is accessed from Walton Rd.

The buildings measure circa 2,300 sq ft and comprise an office of approximately 400 sq ft, garage of 1,000 sq ft, workshop of approx' 580 sq ft, plus stores (not inspected).

Please scroll down to view a plan of the yard and buildings attached- for identification purposes only.

Vacant possession on completion (subject to our client providing three months notice to the Tenant to vacate).