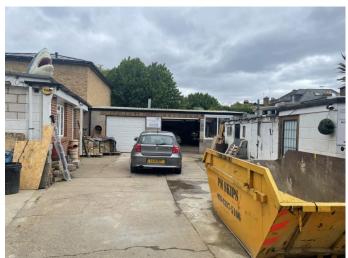

## Description

Freehold Guide Price £575,000.

The yard sits behind shops on Walton Rd and is accessed from Walton Rd.

The buildings measure circa 2,300 sq ft and comprise an office of approximately 400 sq ft, garage of 1,000 sq ft, workshop of approx' 580 sq ft, plus stores (not inspected).

Please scroll down to view a plan of the yard and buildings attached- for identification purposes only.

Vacant possession on completion (subject to our client providing three months notice to the Tenant to vacate).