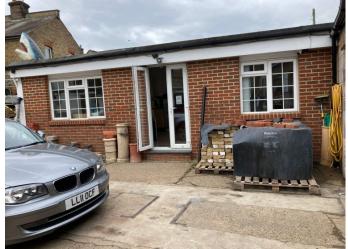

## Description

Freehold Guide Price £575,000.

The yard sits behind shops on Walton Rd and is accessed from Walton Rd.

The buildings measure circa 2,300 sq ft and comprise an office of approximately 400 sq ft, garage of 1,000 sq ft, workshop of approx' 580 sq ft, plus stores (not inspected).