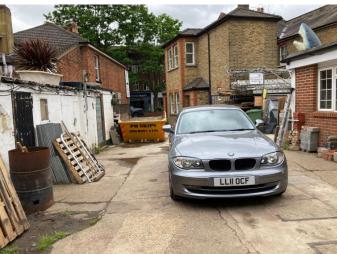

### Location

Set back from the main High Street (Walton Road) in East Molesey and within walking distance of Hampton Court station. The area comprises a good range independent and national retailers such as Tesco Express and Pound Land, along with plenty of Cafes and restaurants.

## Description

Freehold Guide Price £575,000.

The yard sits behind shops on Walton Rd and is accessed from Walton Rd.

The buildings measure circa 2,300 sq ft and comprise an office of approximately 400 sq ft, garage of 1,000 sq ft, workshop of approx' 580 sq ft, plus stores (not inspected).