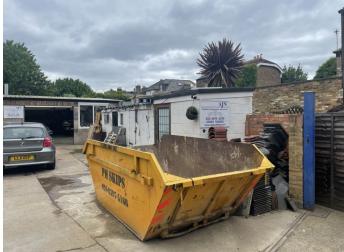

## Description

Freehold Guide Price £575,000.

The yard sits behind shops on Walton Rd and is accessed from Walton Rd.

The buildings measure circa 2,300 sq ft and comprise an office of approximately 400 sq ft, garage of 1,000 sq ft, workshop of approx' 580 sq ft, plus stores (not inspected).