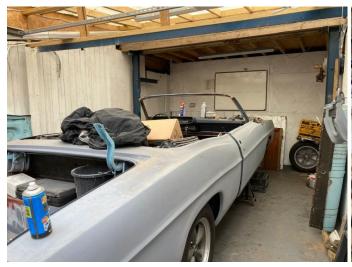

## Description

Freehold Guide Price £575,000.

The yard sits behind shops on Walton Rd and is accessed from Walton Rd.

The buildings measure circa 2,300 sq ft and comprise an office of approximately 400 sq ft, garage of 1,000 sq ft, workshop of approx' 580 sq ft, plus stores (not inspected).

Please scroll down to view a plan of the yard and buildings attached- for identification purposes only.

Vacant possession on completion (subject to our client providing three months notice to the Tenant to vacate).