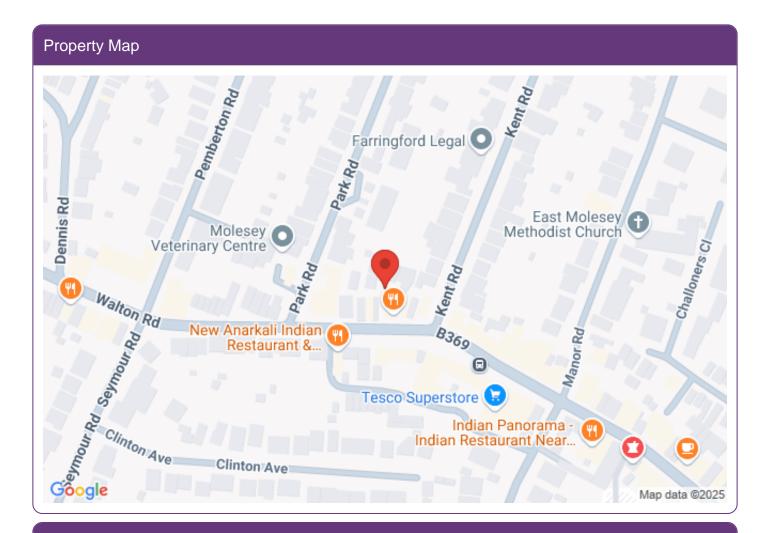

### Location

Set back from the main High Street (Walton Road) in East Molesey and within walking distance of Hampton Court station. The area comprises a good range independent and national retailers such as Tesco Express and Pound Land, along with plenty of Cafes and restaurants.