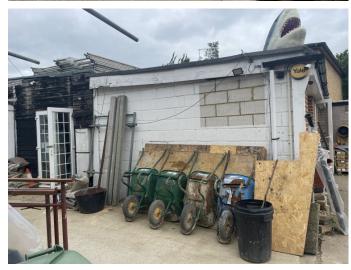

## Description

Freehold Guide Price £575,000.

The yard sits behind shops on Walton Rd and is accessed from Walton Rd.

The buildings measure circa 2,300 sq ft and comprise an office of approximately 400 sq ft, garage of 1,000 sq ft, workshop of approx' 580 sq ft, plus stores (not inspected).