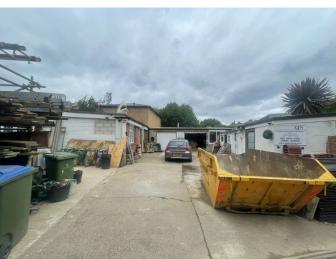

## Description

Freehold Guide Price £575,000.

The yard sits behind shops on Walton Rd and is accessed from Walton Rd.

The buildings measure circa 2,300 sq ft and comprise an office of approximately 400 sq ft, garage of 1,000 sq ft, workshop of approx' 580 sq ft, plus stores (not inspected).

Please scroll down to view a plan of the yard and buildings attached- for identification purposes only.

Vacant possession on completion (subject to our client providing three months notice to the Tenant to vacate).