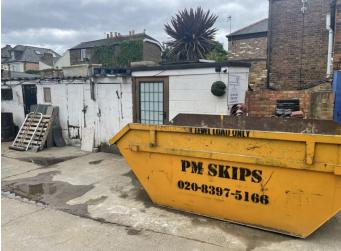

## Description

Freehold Guide Price £575,000.

The yard sits behind shops on Walton Rd and is accessed from Walton Rd.

The buildings measure circa 2,300 sq ft and comprise an office of approximately 400 sq ft, garage of 1,000 sq ft, workshop of approx' 580 sq ft, plus stores (not inspected).