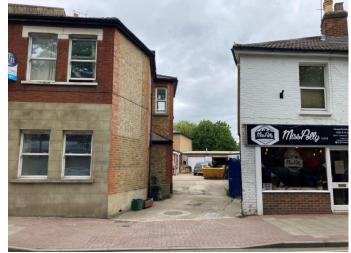

## Description

Freehold Guide Price £575,000.

The yard sits behind shops on Walton Rd and is accessed from Walton Rd.

The buildings measure circa 2,300 sq ft and comprise an office of approximately 400 sq ft, garage of 1,000 sq ft, workshop of approx' 580 sq ft, plus stores (not inspected).