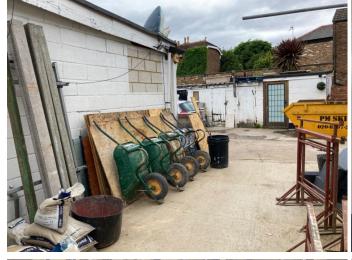

## Description

Freehold Guide Price £575,000.

The yard sits behind shops on Walton Rd and is accessed from Walton Rd.

The buildings measure circa 2,300 sq ft and comprise an office of approximately 400 sq ft, garage of 1,000 sq ft, workshop of approx' 580 sq ft, plus stores (not inspected).

Please scroll down to view a plan of the yard and buildings attached- for identification purposes only.

Vacant possession on completion (subject to our client providing three months notice to the Tenant to vacate).