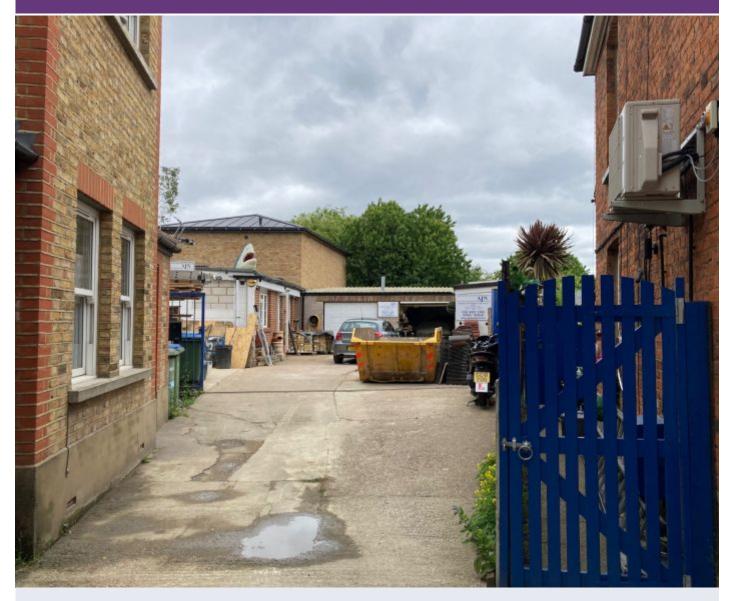

## Description

Freehold Guide Price £575,000.

The yard sits behind shops on Walton Rd and is accessed from Walton Rd.

The buildings measure circa 2,300 sq ft and comprise an office of approximately 400 sq ft, garage of 1,000 sq ft, workshop of approx' 580 sq ft, plus stores (not inspected).

Please scroll down to view a plan of the yard and buildings attached- for identification purposes only.

Vacant possession on completion (subject to our client providing three months notice to the Tenant to vacate).