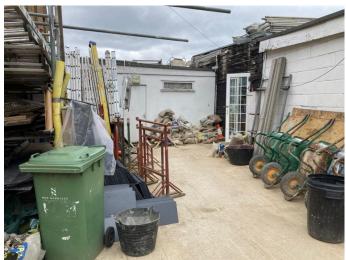

## Description

Freehold Guide Price £575,000.

The yard sits behind shops on Walton Rd and is accessed from Walton Rd.

The buildings measure circa 2,300 sq ft and comprise an office of approximately 400 sq ft, garage of 1,000 sq ft, workshop of approx' 580 sq ft, plus stores (not inspected).

Please scroll down to view a plan of the yard and buildings attached- for identification purposes only.

Vacant possession on completion (subject to our client providing three months notice to the Tenant to vacate).