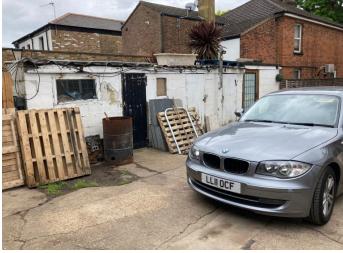

## Description

Freehold Guide Price £575,000.

The yard sits behind shops on Walton Rd and is accessed from Walton Rd.

The buildings measure circa 2,300 sq ft and comprise an office of approximately 400 sq ft, garage of 1,000 sq ft, workshop of approx' 580 sq ft, plus stores (not inspected).