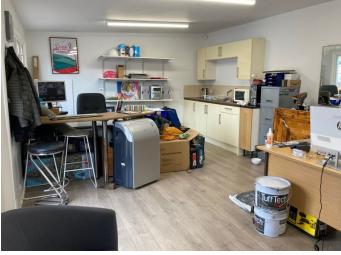

## Description

Freehold Guide Price £575,000.

The yard sits behind shops on Walton Rd and is accessed from Walton Rd.

The buildings measure circa 2,300 sq ft and comprise an office of approximately 400 sq ft, garage of 1,000 sq ft, workshop of approx' 580 sq ft, plus stores (not inspected).