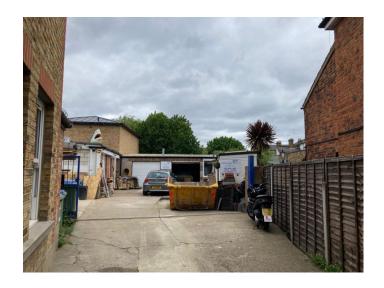

## Description

Freehold Guide Price £575,000.

The yard sits behind shops on Walton Rd and is accessed from Walton Rd.

The buildings measure circa 2,300 sq ft and comprise an office of approximately 400 sq ft, garage of 1,000 sq ft, workshop of approx' 580 sq ft, plus stores (not inspected).

Please scroll down to view a plan of the yard and buildings attached- for identification purposes only.

Vacant possession on completion (subject to our client providing three months notice to the Tenant to vacate).