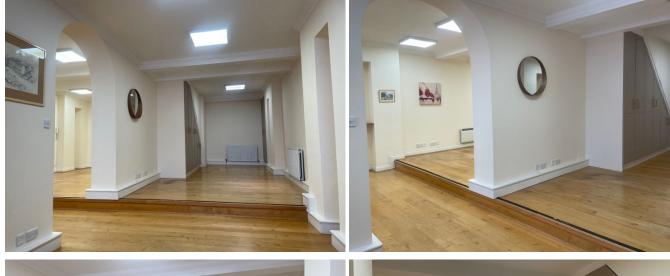

# Description

We are pleased to offer this bright and spacious office suite ideally located on the towpath overlooking the River Thames.

The office is open plan, but has two areas measuring approximately 325 sq ft on the left hand side and 400 sq ft on the right hand side. The office can easily accommodate 7 desks and also benefits from a kitchenette and WC. There is parking close by.