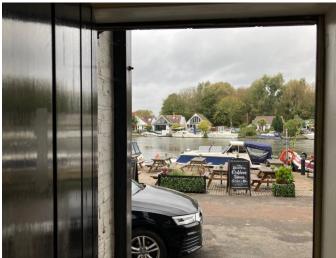

### Location

Stunning location on the towpath overlooking the River Thames and next to The Anglers pub and The Swan pub. Walton High Street is just a five minute walk with its excellent variety of shops, restaurants/cafe's and supermarkets.