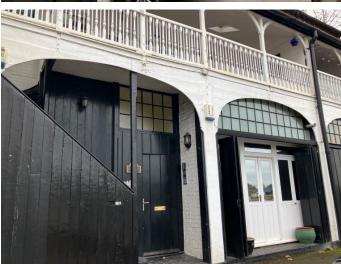

### Location

Stunning location on the towpath overlooking the River Thames and next to The Anglers pub and The Swan pub. Walton High Street is just a five minute walk with its excellent variety of shops, restaurants/cafe's and supermarkets.

# Description

We are pleased to offer this bright and spacious office suite ideally located on the towpath overlooking the River Thames.

The office is open plan, but has two areas measuring approximately 325 sq ft on the left hand side and 400 sq ft on the right hand side. The office can easily accommodate 7 desks and also benefits from a kitchenette and WC. There is parking close by.