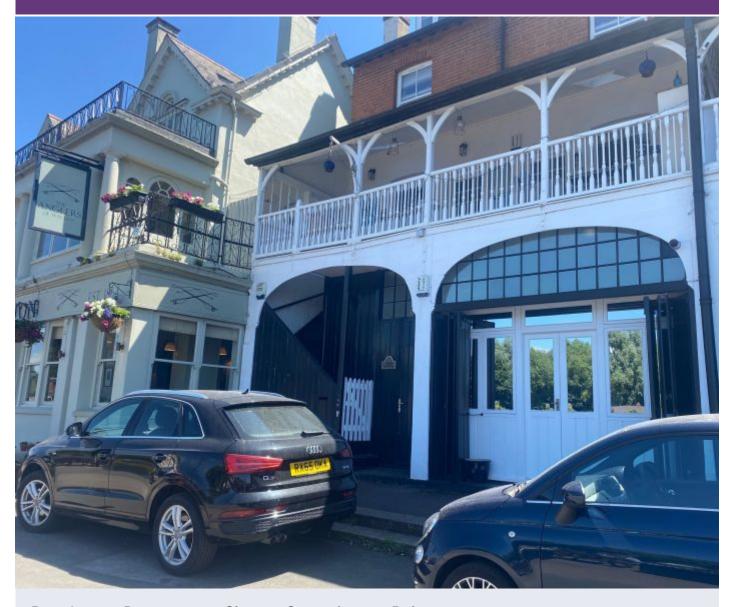

### Address

Address: Easterly Boathouse, The Towpath, Manor Road

Postcode: KT12 2PF

Town: Walton On Thames

Area: Surrey

### Location

Stunning location on the towpath overlooking the River Thames and next to The Anglers pub and The Swan pub. Walton High Street is just a five minute walk with its excellent variety of shops, restaurants/cafe's and supermarkets.

# Description

We are pleased to offer this bright and spacious office suite ideally located on the towpath overlooking the River Thames.

The office is open plan, but has two areas measuring approximately 325 sq ft on the left hand side and 400 sq ft on the right hand side. The office can easily accommodate 7 desks and also benefits from a kitchenette and WC. There is parking close by.