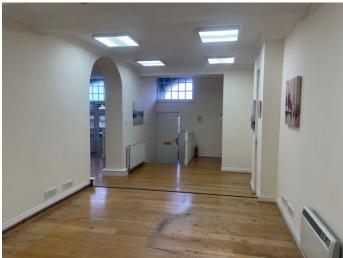

# Description

We are pleased to offer this bright and spacious office suite ideally located on the towpath overlooking the River Thames.

The office is open plan, but has two areas measuring approximately 325 sq ft on the left hand side and 400 sq ft on the right hand side. The office can easily accommodate 7 desks and also benefits from a kitchenette and WC. There is parking close by.