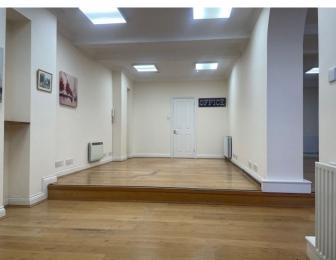

# Description

We are pleased to offer this bright and spacious office suite ideally located on the towpath overlooking the River Thames.

The office is open plan, but has two areas measuring approximately 325 sq ft on the left hand side and 400 sq ft on the right hand side. The office can easily accommodate 7 desks and also benefits from a kitchenette and WC. There is parking close by.