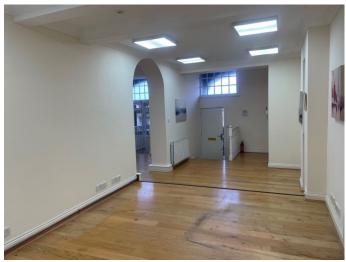

# Description

We are pleased to offer this bright and spacious office suite ideally located on the towpath overlooking the River Thames.

The office is open plan, but has two areas measuring approximately 325 sq ft on the left hand side and 400 sq ft on the right hand side. The office can easily accommodate 7 desks and also benefits from a kitchenette and WC. There is parking close by.