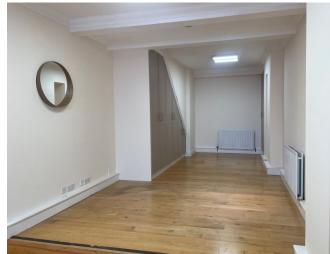

# Description

We are pleased to offer this bright and spacious office suite ideally located on the towpath overlooking the River Thames.

The office is open plan, but has two areas measuring approximately 325 sq ft on the left hand side and 400 sq ft on the right hand side. The office can easily accommodate 7 desks and also benefits from a kitchenette and WC. There is parking close by.