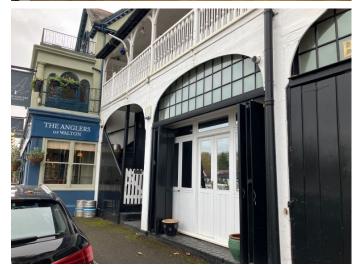

### Location

Stunning location on the towpath overlooking the River Thames and next to The Anglers pub and The Swan pub. Walton High Street is just a five minute walk with its excellent variety of shops, restaurants/cafe's and supermarkets.