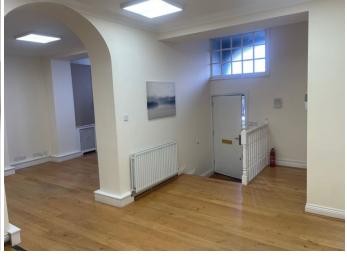

# Description

We are pleased to offer this bright and spacious office suite ideally located on the towpath overlooking the River Thames.

The office is open plan, but has two areas measuring approximately 325 sq ft on the left hand side and 400 sq ft on the right hand side. The office can easily accommodate 7 desks and also benefits from a kitchenette and WC. There is parking close by.