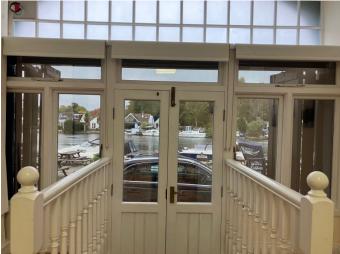

### Location

Stunning location on the towpath overlooking the River Thames and next to The Anglers pub and The Swan pub. Walton High Street is just a five minute walk with its excellent variety of shops, restaurants/cafe's and supermarkets.

# Description

We are pleased to offer this bright and spacious office suite ideally located on the towpath overlooking the River Thames.

The office is open plan, but has two areas measuring approximately 325 sq ft on the left hand side and 400 sq ft on the right hand side. The office can easily accommodate 7 desks and also benefits from a kitchenette and WC. There is parking close by.