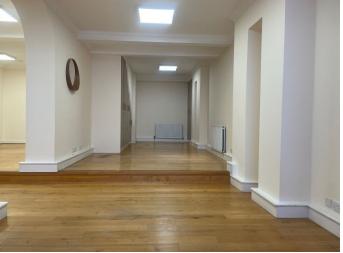

# Description

We are pleased to offer this bright and spacious office suite ideally located on the towpath overlooking the River Thames.

The office is open plan, but has two areas measuring approximately 325 sq ft on the left hand side and 400 sq ft on the right hand side. The office can easily accommodate 7 desks and also benefits from a kitchenette and WC. There is parking close by.