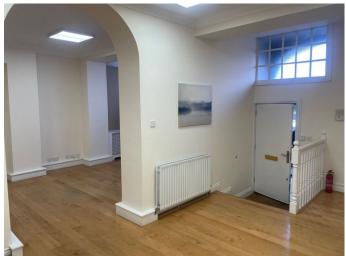

# Description

We are pleased to offer this bright and spacious office suite ideally located on the towpath overlooking the River Thames.

The office is open plan, but has two areas measuring approximately 325 sq ft on the left hand side and 400 sq ft on the right hand side. The office can easily accommodate 7 desks and also benefits from a kitchenette and WC. There is parking close by.