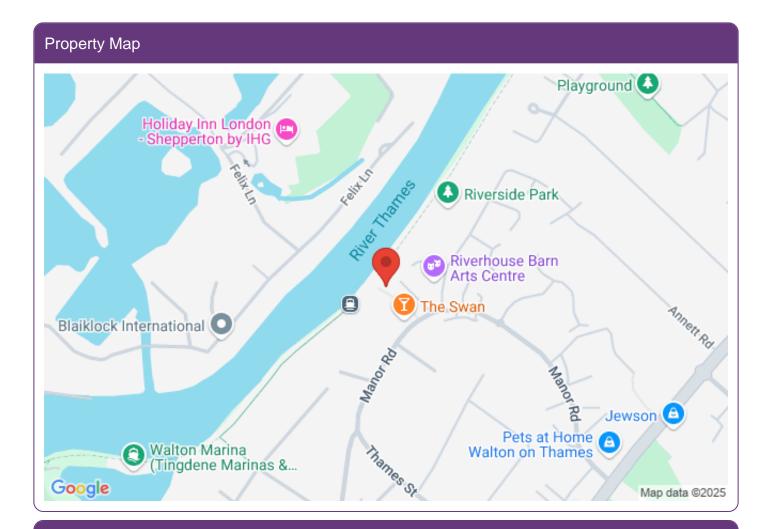

### Address

Address: Easterly Boathouse, The Towpath, Manor Road

Postcode: KT12 2PF

Town: Walton On Thames

Area: Surrey

### Location

Stunning location on the towpath overlooking the River Thames and next to The Anglers pub and The Swan pub. Walton High Street is just a five minute walk with its excellent variety of shops, restaurants/cafe's and supermarkets.