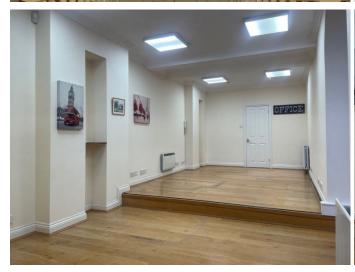

# Description

We are pleased to offer this bright and spacious office suite ideally located on the towpath overlooking the River Thames.

The office is open plan, but has two areas measuring approximately 325 sq ft on the left hand side and 400 sq ft on the right hand side. The office can easily accommodate 7 desks and also benefits from a kitchenette and WC. There is parking close by.