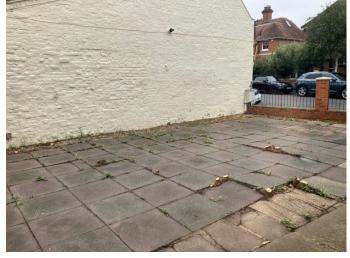

The property benefits from a side garden, forecourt and small walled courtyard area to the rear.

Gross Internal Area approximately 2,820 sq ft. Site Area approximately 4025 sq ft. (advised areas- please verify).

#### **Features**

✓ Courtyard ✓ Early viewing recommended ✓ Fantastic location ✓ Forecourt

✓ Garden ✓ New lease available