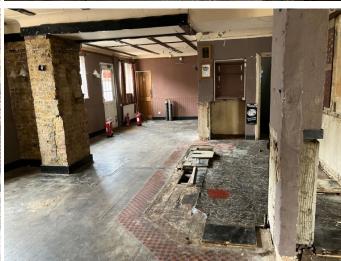

There are male and female toilets to the ground floor and kitchen and bathroom facilities to the first floor.

The property requires general renovation.