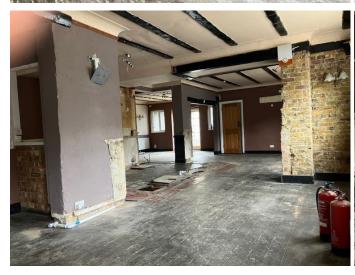

## Description

New lease available and suitable for a variety of different uses under E use class.

A two storey detached building with consent recently granted for Childrens Day Nursery. Application number 23/2245/FUL- Richmond Borough Council.

There are male and female toilets to the ground floor and kitchen and bathroom facilities to the first floor.

The property requires general renovation.