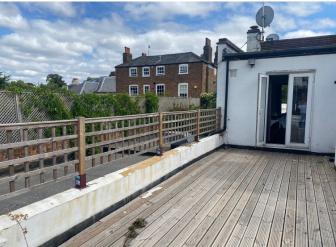

The property benefits from a side garden, forecourt and small walled courtyard area to the rear.

Gross Internal Area approximately 2,820 sq ft. Site Area approximately 4025 sq ft. (advised areas- please verify).