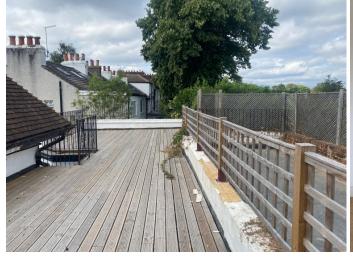

The property benefits from a side garden, forecourt and small walled courtyard area to the rear.

Gross Internal Area approximately 2,820 sq ft. Site Area approximately 4025 sq ft. (advised areas- please verify).