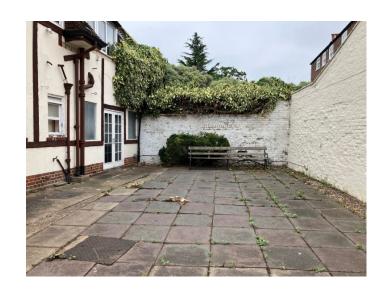

The property benefits from a side garden, forecourt and small walled courtyard area to the rear.

Gross Internal Area approximately 2,820 sq ft. Site Area approximately 4025 sq ft. (advised areas- please verify).

#### **Features**

✓ Courtyard ✓ Early viewing recommended ✓ Fantastic location ✓ Forecourt

✓ Garden ✓ New lease available