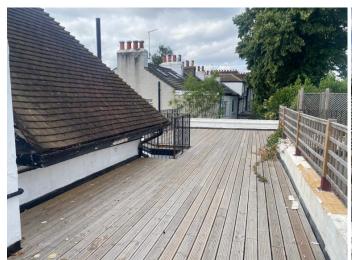

The property benefits from a side garden, forecourt and small walled courtyard area to the rear.

Gross Internal Area approximately 2,820 sq ft. Site Area approximately 4025 sq ft. (advised areas- please verify).