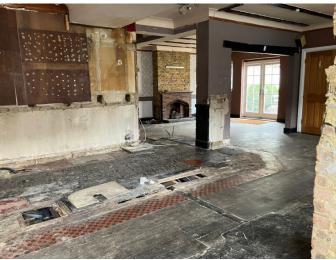

## Description

New lease available and suitable for a variety of different uses under E use class.

A two storey detached building with consent recently granted for Childrens Day Nursery. Application number 23/2245/FUL- Richmond Borough Council.

There are male and female toilets to the ground floor and kitchen and bathroom facilities to the first floor.

The property requires general renovation.