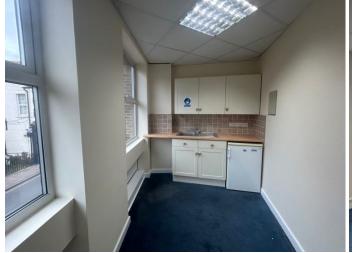

# Description

We are pleased to offer this spacious office, ideally located within walking distance of local shops, cafe's and restaurants.

The office benefits from its own kitchenette and there is a smaller room of approximately 72 sq ft that can be rented separately. Shared female WC is located on this floor and the shared male WC is located on the second floor.