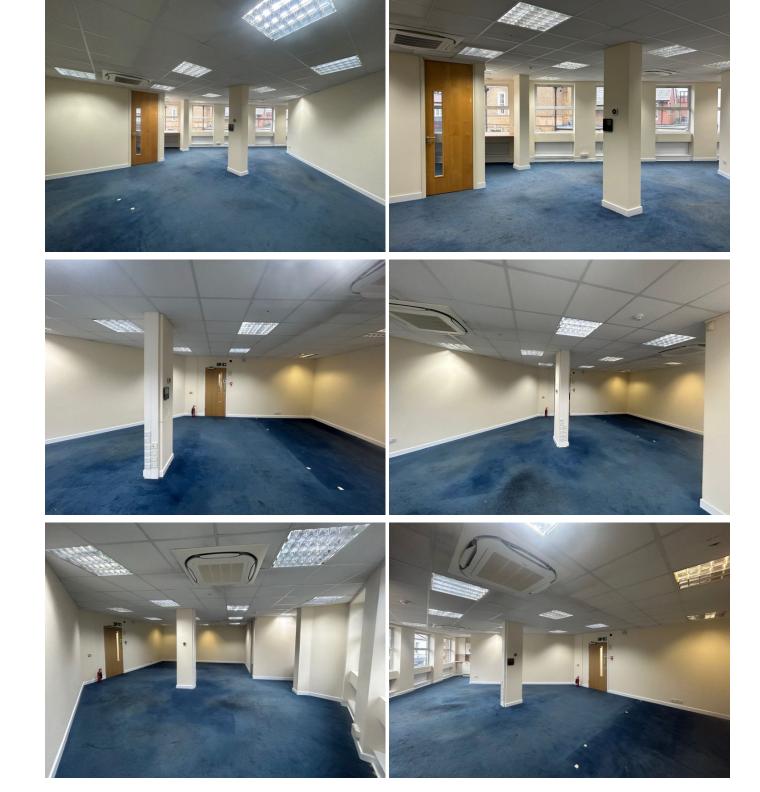

# Description

We are pleased to offer this spacious office, ideally located within walking distance of local shops, cafe's and restaurants.

The office benefits from its own kitchenette and there is a smaller room of approximately 72 sq ft that can be rented separately. Shared female WC is located on this floor and the shared male WC is located on the second floor.

#### **Features**

Air Conditioning

✓ Parking close by

Kitchen facility