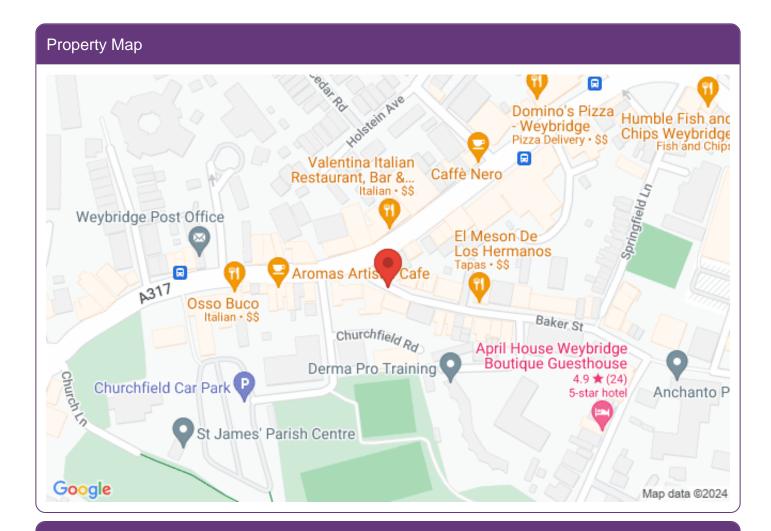

## Location

Baker Street is an attractive trading location with street parking and public car parks close by. Marie House is situated in the centre of the town close to the junction of Church Street and the High Street.