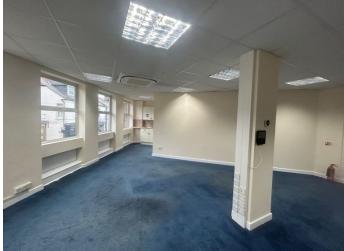

# Description

We are pleased to offer this spacious office, ideally located within walking distance of local shops, cafe's and restaurants.

The office benefits from its own kitchenette and there is a smaller room of approximately 72 sq ft that can be rented separately. Shared female WC is located on this floor and the shared male WC is located on the second floor.

#### **Features**

Air Conditioning

✓ Parking close by

Kitchen facility