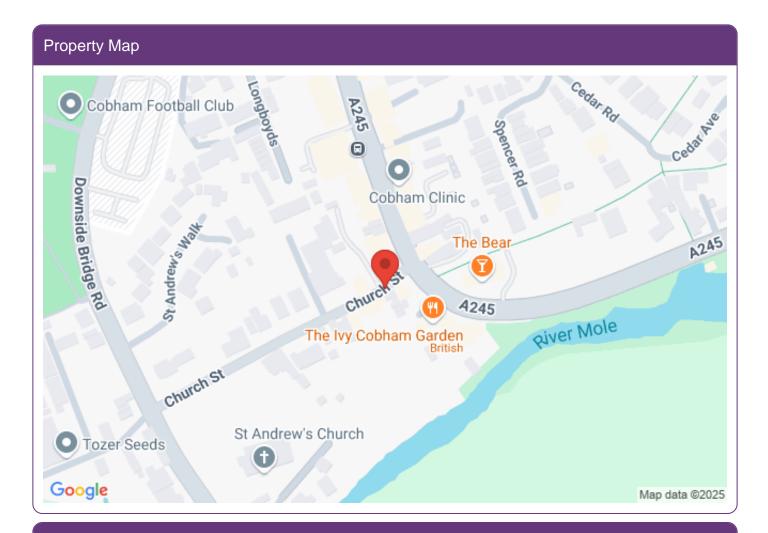

# Address

Address: 5 Church Street Postcode: KT11 3EG

Town: Cobham Area: Surrey

#### Location

Situated in sought after Cobham town centre, close to the Ivy Brasserie. Cobham benefits from good footfall with plenty of multiple occupiers and long established independent retailers & eateries. Occupiers include Space NK, Sweaty Betty, Caffe Nero, Waitrose, Costa Coffee, Crew Clothing, Pizza Express, Boots, Mint Velvet and Pret a Manger. The property is very visible from the High Street.