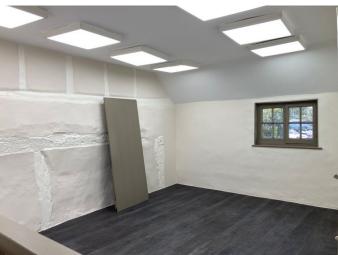

### Description

Charming property to let on a new 10 year lease. Also available freehold with vacant possession-£675,000.

The property has been extensively refurbished to a very high standard by our clients and should be suitable for a variety of uses under the E use class.

The premises feature exposed beams and also benefit from a delightful courtyard garden. There is a newly fitted kitchen to the rear of the ground floor and first floor W.C.

The approximate floor areas are 560 sq ft to ground floor and 340 sq ft to first floor- 900 sq ft in total.