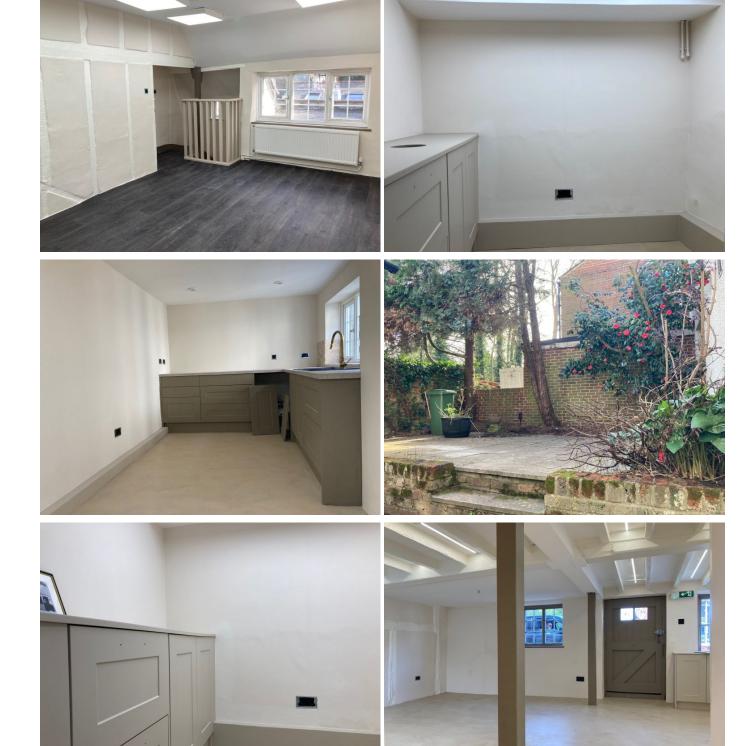

### Description

Charming property to let on a new 10 year lease. Also available freehold with vacant possession-£675,000.

The property has been extensively refurbished to a very high standard by our clients and should be suitable for a variety of uses under the E use class.

The premises feature exposed beams and also benefit from a delightful courtyard garden. There is a newly fitted kitchen to the rear of the ground floor and first floor W.C.

The approximate floor areas are 560 sq ft to ground floor and 340 sq ft to first floor- 900 sq ft in total.