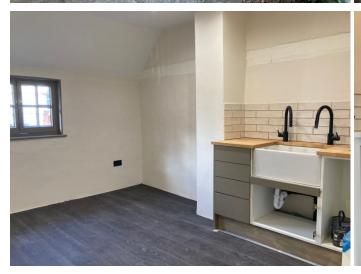

The premises feature exposed beams and also benefit from a delightful courtyard garden. There is a newly fitted kitchen to the rear of the ground floor and first floor W.C.

The approximate floor areas are 560 sq ft to ground floor and 340 sq ft to first floor- 900 sq ft in total.