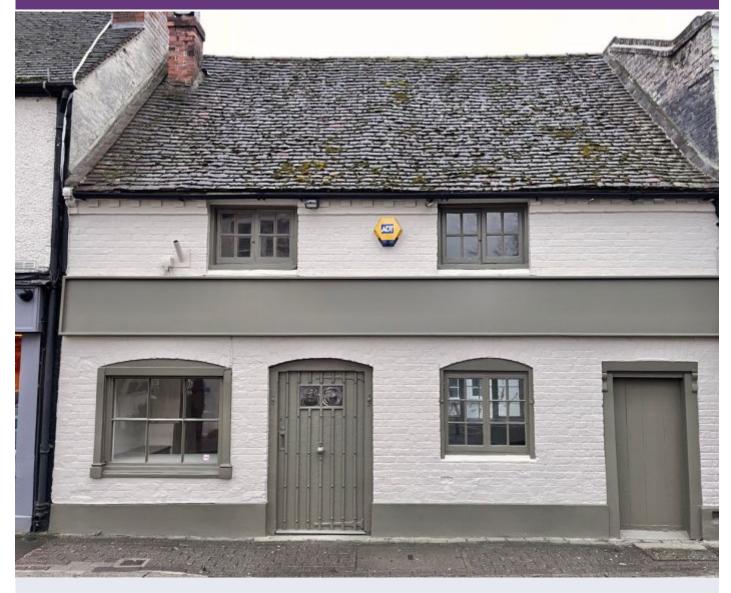

#### Location

Situated in sought after Cobham town centre, close to the Ivy Brasserie. Cobham benefits from good footfall with plenty of multiple occupiers and long established independent retailers & eateries. Occupiers include Space NK, Sweaty Betty, Caffe Nero, Waitrose, Costa Coffee, Crew Clothing, Pizza Express, Boots, Mint Velvet and Pret a Manger. The property is very visible from the High Street.

### Description

Charming property to let on a new 10 year lease. Also available freehold with vacant possession-£675,000.

The property has been extensively refurbished to a very high standard by our clients and should be suitable for a variety of uses under the E use class.

The premises feature exposed beams and also benefit from a delightful courtyard garden. There is a newly fitted kitchen to the rear of the ground floor and first floor W.C.

The approximate floor areas are 560 sq ft to ground floor and 340 sq ft to first floor- 900 sq ft in total.