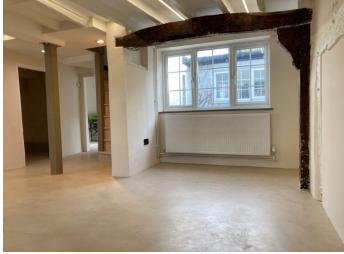

### Description

Charming property to let on a new 10 year lease. Also available freehold with vacant possession-£675,000.

The property has been extensively refurbished to a very high standard by our clients and should be suitable for a variety of uses under the E use class.

The premises feature exposed beams and also benefit from a delightful courtyard garden. There is a newly fitted kitchen to the rear of the ground floor and first floor W.C.

The approximate floor areas are 560 sq ft to ground floor and 340 sq ft to first floor- 900 sq ft in total.

#### **Features**

✓ Character property ✓ Courtyard ✓ Early viewing recommended

Excellent trading location
New lease available
Town centre location

Two storey