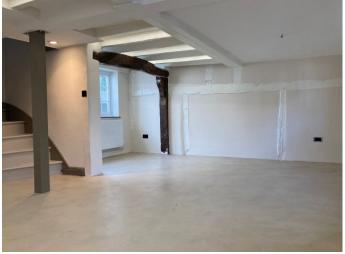

### Description

Charming property to let on a new 10 year lease. Also available freehold with vacant possession-£675,000.

The property has been extensively refurbished to a very high standard by our clients and should be suitable for a variety of uses under the E use class.

The premises feature exposed beams and also benefit from a delightful courtyard garden. There is a newly fitted kitchen to the rear of the ground floor and first floor W.C.

The approximate floor areas are 560 sq ft to ground floor and 340 sq ft to first floor- 900 sq ft in total.

#### **Features**

✓ Character property ✓ Courtyard ✓ Early viewing recommended

Excellent trading location
New lease available
Town centre location

Two storey