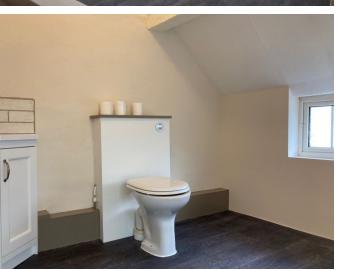

The premises feature exposed beams and also benefit from a delightful courtyard garden. There is a newly fitted kitchen to the rear of the ground floor and first floor W.C.

The approximate floor areas are 560 sq ft to ground floor and 340 sq ft to first floor- 900 sq ft in total.