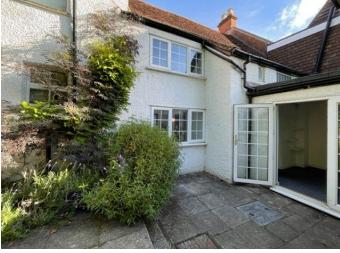

The premises feature exposed beams and also benefit from a delightful courtyard garden. There is a newly fitted kitchen to the rear of the ground floor and first floor W.C.

The approximate floor areas are 560 sq ft to ground floor and 340 sq ft to first floor- 900 sq ft in total.