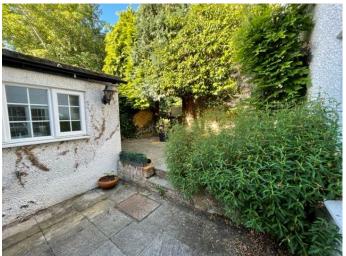

The premises feature exposed beams and also benefit from a delightful courtyard garden. There is a newly fitted kitchen to the rear of the ground floor and first floor W.C.

The approximate floor areas are 560 sq ft to ground floor and 340 sq ft to first floor- 900 sq ft in total.