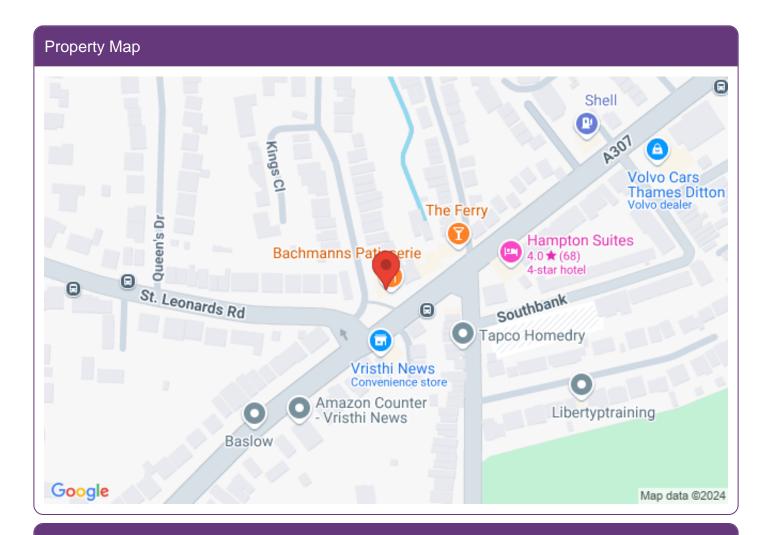

## Location

Visually prominent position in small parade on the very busy A307 Portsmouth Rd. Surbiton and Kingston town centres are very easily accessible.