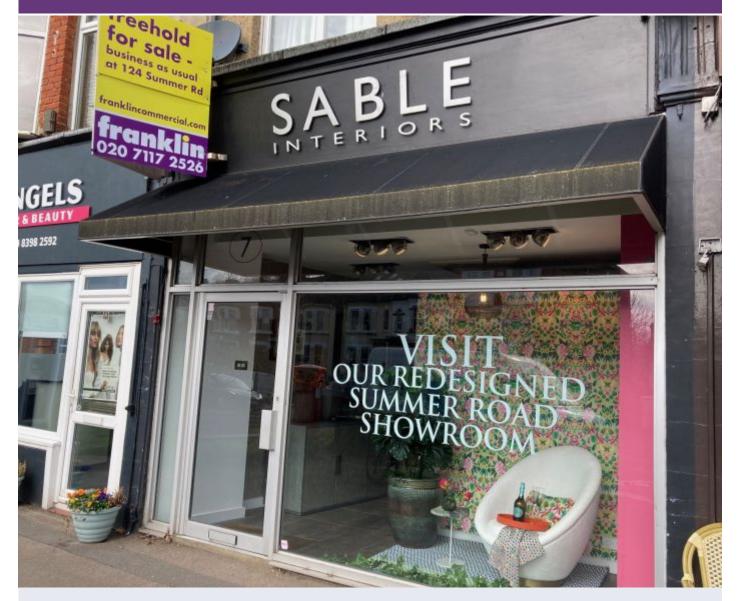

## Location

Visually prominent position in small parade on the very busy A307 Portsmouth Rd. Surbiton and Kingston town centres are very easily accessible.

# Description

Freehold Guide price £350,000- Sable are transferring all business to their main shop at 124 Summer Road.

Beautifully presented shop arranged to provide front retail area with raised retail space behind and office, kitchen and W.C. facilities beyond this.

### **Features**

✓ 'E' Use class
✓ Close to river
✓ Freehold
✓ Viewings by appointment only

✓ Visually prominent ✓ Beautifully presented throughout