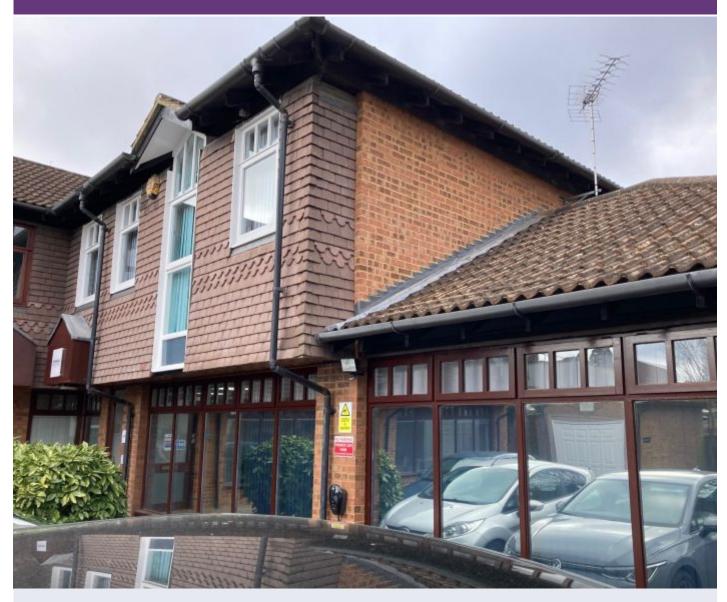

### Address

Address: Unit 2 The Old Forge, South Rd

Postcode: KT13 9DZ Town: Weybridge Area: Surrey

## Description

New lease available at £38,500 p.a. commencing rent

Ready for immediate occupation.

Fabulous refurbished open plan offices arranged over two floors and with the benefit of a private courtyard area. There is a separate meeting room to the first floor and Kitchen to the ground floor with W.C.'s at both levels.

Amenities include;

7 parking spaces.

Suspended ceilings with LED lighting.

Comfort cooling.

Double glazing.

Electric car charging point.

Perimeter trunking.

The Old Forge is a purpose built gated courtyard development of just two self contained office buildings. South Road comprises an attractive mix of character homes and other offices.