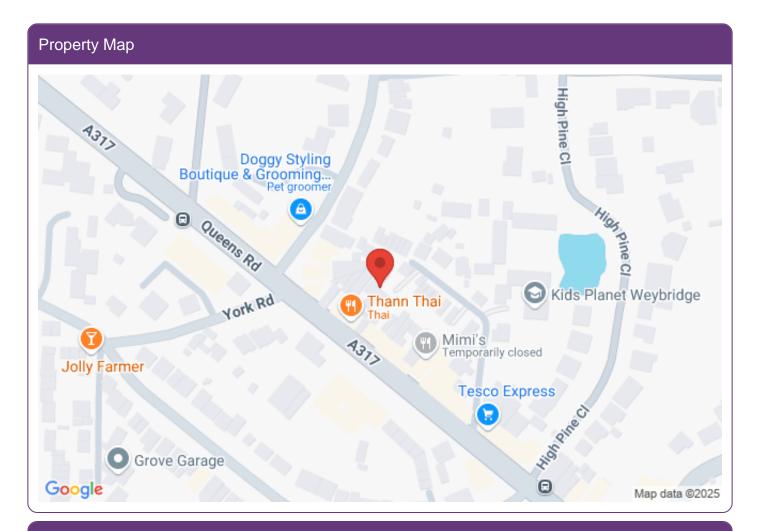

## Location

South Road is a quiet cul de sac off the popular Queens Rd where you will find a good selection of restaurants, coffee shops, pubs, convenience stores and independent shops. Weybridge town centre and the train station are circa 15/20 minutes walk.