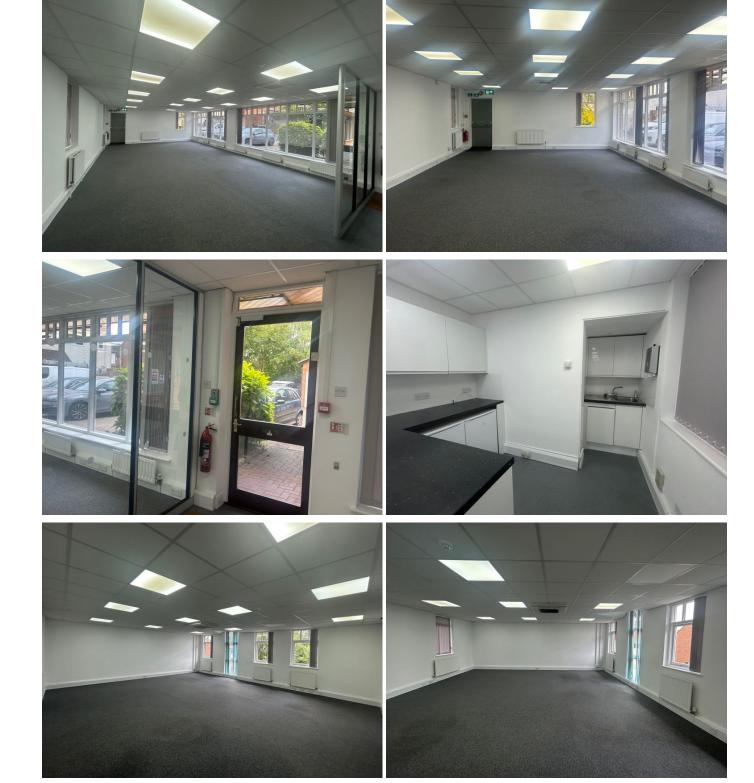

## Description

New lease available at £38,500 p.a. commencing rent

Ready for immediate occupation.

Fabulous refurbished open plan offices arranged over two floors and with the benefit of a private courtyard area. There is a separate meeting room to the first floor and Kitchen to the ground floor with W.C.'s at both levels.

Amenities include;

7 parking spaces.

Suspended ceilings with LED lighting.

Comfort cooling.

Double glazing.

Electric car charging point.

Perimeter trunking.

The Old Forge is a purpose built gated courtyard development of just two self contained office buildings. South Road comprises an attractive mix of character homes and other offices.

## **Features**

✓ Allocated parking
✓ Available immediately
✓ Beautifully presented throughout

✓ Comfort cooling
✓ Courtyard
✓ Demised parking
✓ Favoured location

Kitchen facility