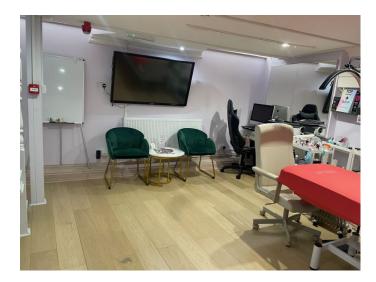

# Description

We are pleased to offer this well presented unit arranged over ground floor and basement (6'5" ceiling height).

There is a main retail/ office space with rear kitchen and WC/ shower room, plus basement- total of approximately 680 sq ft.

The premises should suit a variety of different uses under the E use class.

EPC Rating C.

Early viewings recommended.

| General Information |                                                                                               |
|---------------------|-----------------------------------------------------------------------------------------------|
| Tenure:             | Leasehold                                                                                     |
| Rent:               | £22,000 Per annum                                                                             |
| Legal fees:         | Both parties to be borne by the ingoing tenant/purchaser                                      |
| Rateable value:     | The VOA website states a rateable value of £13,750 per annum, payable at the prevailing rate. |
| Lease details:      | New 10 year F.R.I. lease.                                                                     |
| Features            |                                                                                               |
| - Basement - Park   | ing close by 🖌 Shower facility 🗸 Visually prominent                                           |
| ✓ Well presented    |                                                                                               |