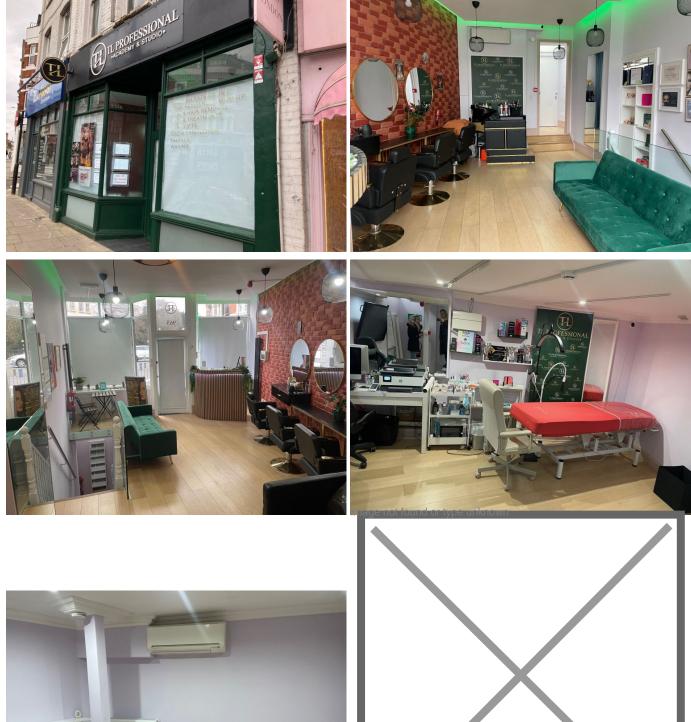

# Description

We are pleased to offer this well presented unit arranged over ground floor and basement (6'5" ceiling height).

There is a main retail/ office space with rear kitchen and WC/ shower room, plus basement- total of approximately 680 sq ft.

The premises should suit a variety of different uses under the E use class.

EPC Rating C.

Early viewings recommended.

| General Information |                                                                                               |
|---------------------|-----------------------------------------------------------------------------------------------|
| Tenure:             | Leasehold                                                                                     |
| Rent:               | £22,000 Per annum                                                                             |
| Legal fees:         | Both parties to be borne by the ingoing tenant/purchaser                                      |
| Rateable value:     | The VOA website states a rateable value of £13,750 per annum, payable at the prevailing rate. |
| Lease details:      | New 10 year F.R.I. lease.                                                                     |
| Features            |                                                                                               |
| - Basement - Park   | ing close by 🖌 Shower facility 🗸 Visually prominent                                           |
| ✓ Well presented    |                                                                                               |