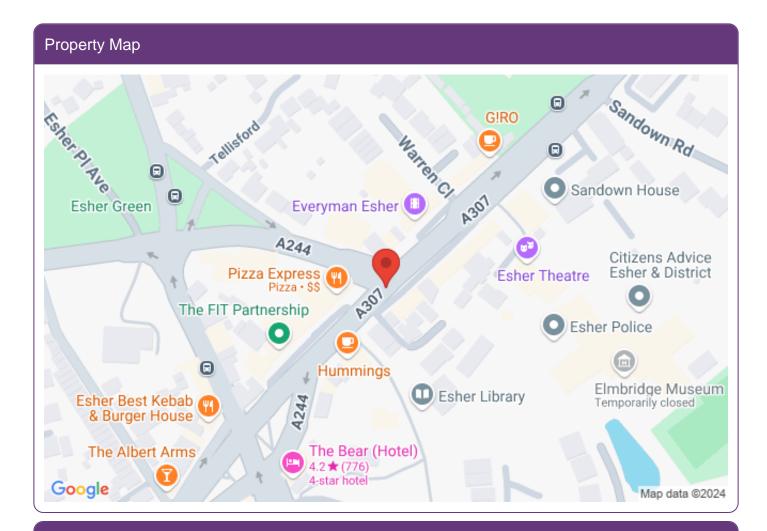

### Address

**Address:** 45 High Street **Postcode:** KT10 9RL

Town: Esher Area: Surrey

## Location

Prominent position in affluent Esher town centre with a good mix of retailers, cafes and restaurants. Other nearby occupiers include Boots, Giggling Squid, Pizza Express, Caffe Nero and Everyman Cinema.