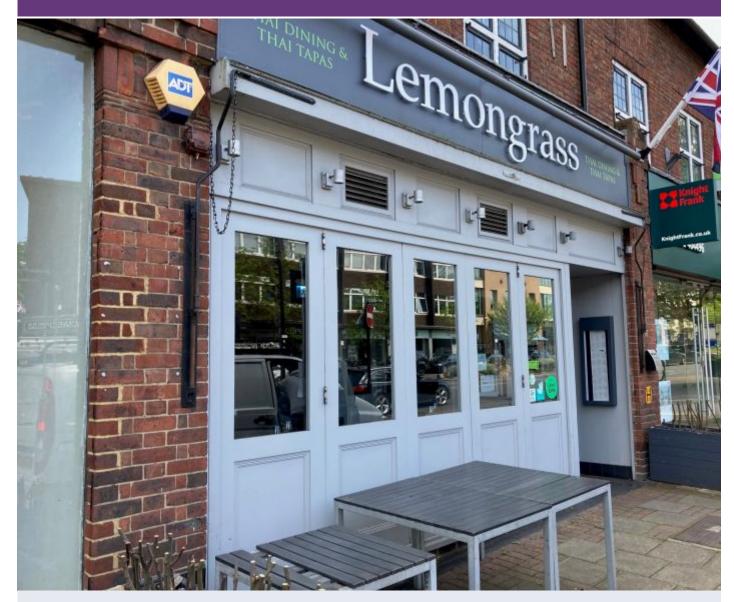

## Location

Prominent position in affluent Esher town centre with a good mix of retailers, cafes and restaurants. Other nearby occupiers include Boots, Giggling Squid, Pizza Express, Caffe Nero and Everyman Cinema.

#### Premium offers invited.

Turn-key opportunity to rent these restaurant premises arranged over ground and first floors.

The ground floor is well-presented and measures approximately 1700 sq ft. The fitted kitchen with servery and extraction is located to the rear of the ground floor where there is also some ancillary storage. Male and female WC's and staff facilities are located on the first floor which measures approximately 674 sq ft.