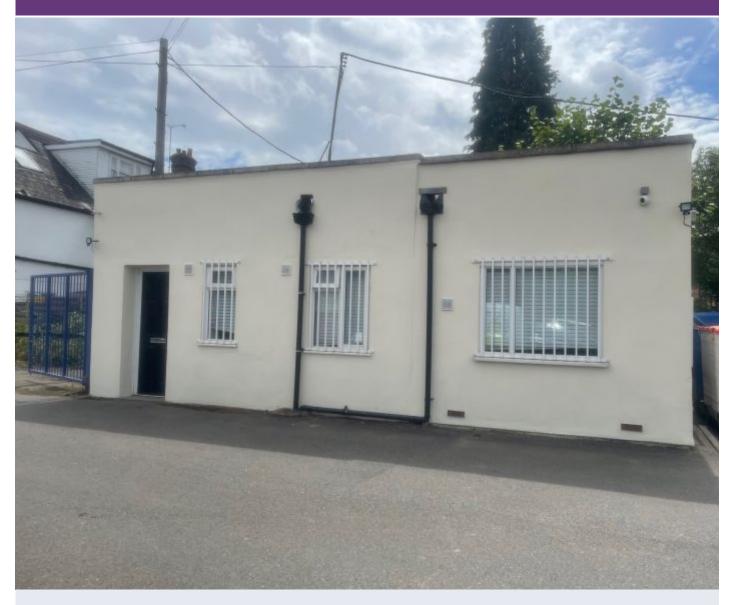

### Address

Address: The Gate House, Hamm Moor Lane

**Postcode:** KT15 2SD **Town:** Addlestone

Area: Surrey

# Description

Rent - £5,500 p.a.

Office premises within the popular Hamm Moor estate measuring approximately 280 sq ft gross.

The premises have a W.C along with a small kitchenette area.

New lease available for a term to be agreed.