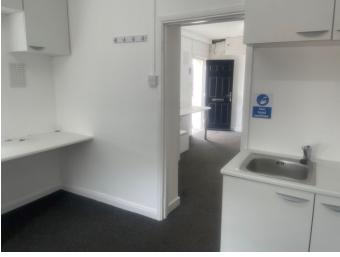

# Description

Rent - £5,500 p.a.

Office premises within the popular Hamm Moor estate measuring approximately 280 sq ft gross.

The premises have a W.C along with a small kitchenette area.

New lease available for a term to be agreed.