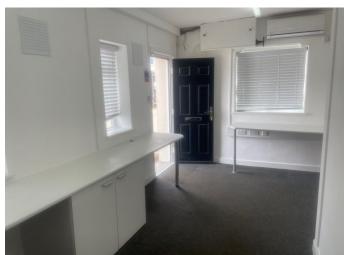

# Description

Rent - £5,500 p.a.

Office premises within the popular Hamm Moor estate measuring approximately 280 sq ft gross.

The premises have a W.C along with a small kitchenette area.

New lease available for a term to be agreed.