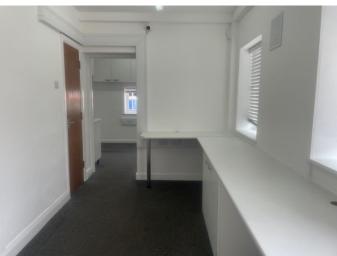

# Description

Rent - £5,500 p.a.

Office premises within the popular Hamm Moor estate measuring approximately 280 sq ft gross.

The premises have a W.C along with a small kitchenette area.

New lease available for a term to be agreed.