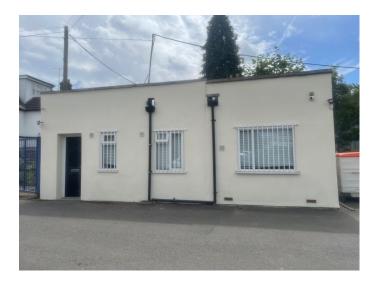

### Address

Address: The Gate House, Hamm Moor Lane

**Postcode:** KT15 2SD **Town:** Addlestone

Area: Surrey

## Location

Located within the established Hamm Moor Lane industrial and trade park. Within easy access of the M25 (approximately 1.5 miles away). Plenty of local amenities in nearby Weybridge town centre and close to both Addlestone and Weybridge main line Stations providing services to London Waterloo.

# Description

Rent - £5,500 p.a.

Office premises within the popular Hamm Moor estate measuring approximately 280 sq ft gross.

The premises have a W.C along with a small kitchenette area.

New lease available for a term to be agreed.