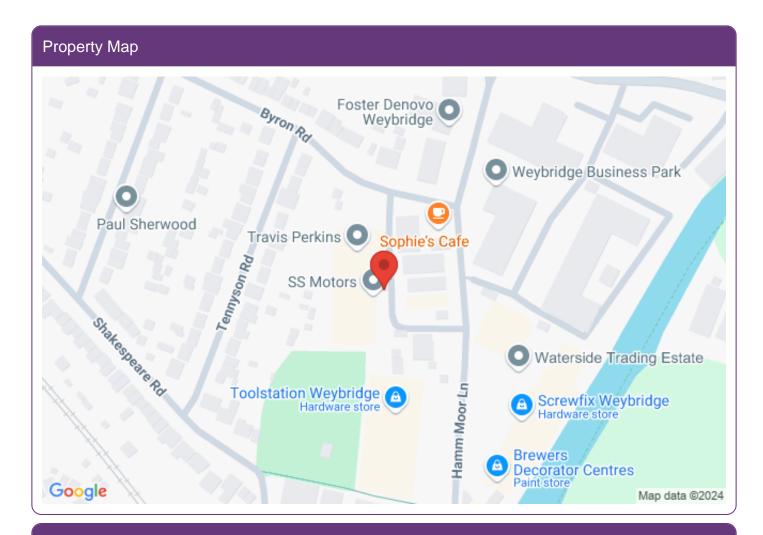

### Address

Address: The Gate House, Hamm Moor Lane

**Postcode:** KT15 2SD **Town:** Addlestone

Area: Surrey

## Location

Located within the established Hamm Moor Lane industrial and trade park. Within easy access of the M25 (approximately 1.5 miles away). Plenty of local amenities in nearby Weybridge town centre and close to both Addlestone and Weybridge main line Stations providing services to London Waterloo.