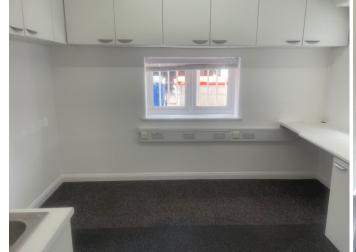

# Description

Rent - £5,500 p.a.

Office premises within the popular Hamm Moor estate measuring approximately 280 sq ft gross.

The premises have a W.C along with a small kitchenette area.

New lease available for a term to be agreed.