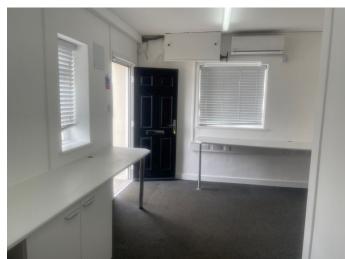

# Description

Rent - £5,500 p.a.

Office premises within the popular Hamm Moor estate measuring approximately 280 sq ft gross.

The premises have a W.C along with a small kitchenette area.

New lease available for a term to be agreed.