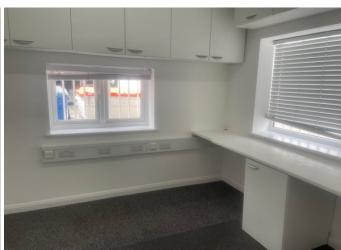

# Description

Rent - £5,500 p.a.

Office premises within the popular Hamm Moor estate measuring approximately 280 sq ft gross.

The premises have a W.C along with a small kitchenette area.

New lease available for a term to be agreed.