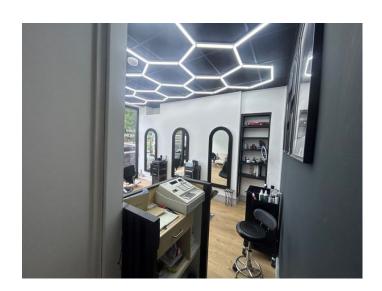

#### Lock up shop to let at £12,500 p.a. First two months rent free.

Newly refurbished with white walls and wood flooring throughout. The premises measures 270 sq ft and has a W.C. to the rear with a small sink area.