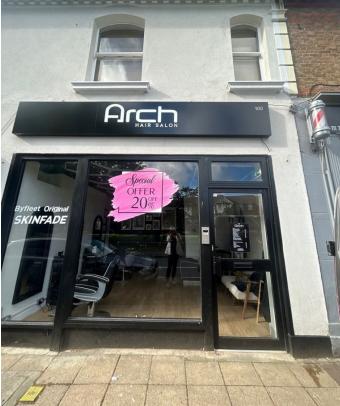

#### Lock up shop to let at £12,500 p.a. First two months rent free.

Newly refurbished with white walls and wood flooring throughout. The premises measures 270 sq ft and has a W.C. to the rear with a small sink area.