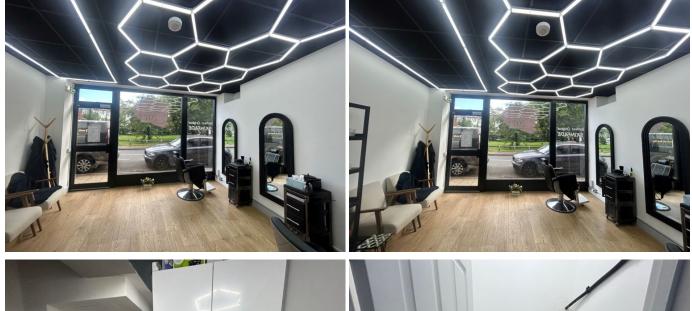

#### Lock up shop to let at £12,500 p.a. First two months rent free.

Newly refurbished with white walls and wood flooring throughout. The premises measures 270 sq ft and has a W.C. to the rear with a small sink area.