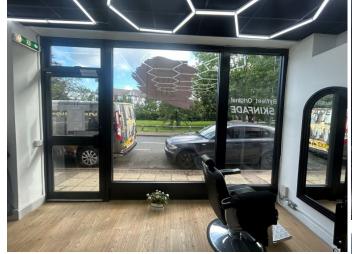

#### Lock up shop to let at £12,500 p.a. First two months rent free.

Newly refurbished with white walls and wood flooring throughout. The premises measures 270 sq ft and has a W.C. to the rear with a small sink area.

The property would suit a variety of different businesses under the 'E' use class.

EPC Band C.

Early viewings recommended.