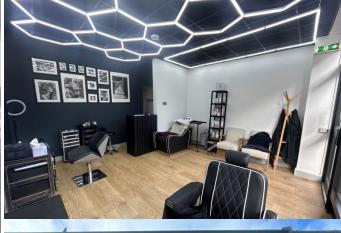

#### Lock up shop to let at £12,500 p.a. First two months rent free.

Newly refurbished with white walls and wood flooring throughout. The premises measures 270 sq ft and has a W.C. to the rear with a small sink area.

The property would suit a variety of different businesses under the 'E' use class.

EPC Band C.

Early viewings recommended.