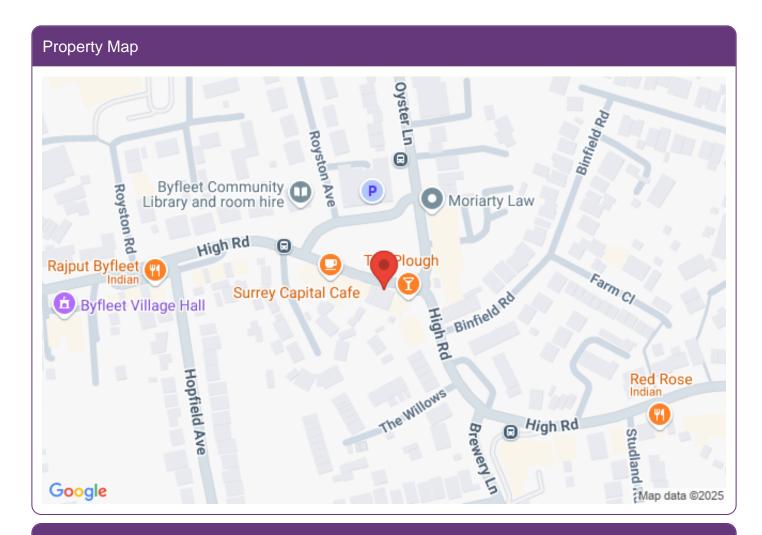

#### Address

**Address:** 100 High Road **Postcode:** KT14 7QT

Town: Byfleet Area: Surrey

### Location

The property is located on the High Road in Byfleet, a densely populated suburban village which offers a number of amenities as well as Brooklands Retail Park, Marks & Spencer, Tesco and Lidl which are all near by.