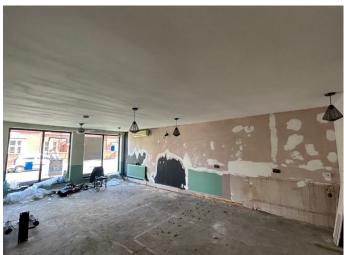

# Description

E use class premises lease assignment.

The premises would suit a variety of different businesses under the E use class.

The previous business had approximately 40 covers along with an open plan bar/serving area and a Commercial kitchen to the rear. There is one W.C. to the rear of the property along with a small store cupboard area. There is an element of extraction already in place.