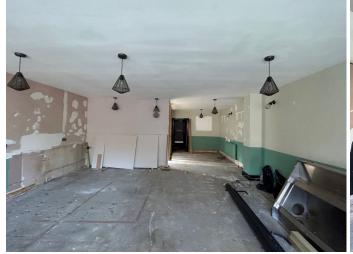

# Description

E use class premises lease assignment.

The premises would suit a variety of different businesses under the E use class.

The previous business had approximately 40 covers along with an open plan bar/serving area and a Commercial kitchen to the rear. There is one W.C. to the rear of the property along with a small store cupboard area. There is an element of extraction already in place.

The property includes a small area to the front where occupiers could place some further tables and chairs.

Viewings to be arrange by appointment via Franklin Commercial.