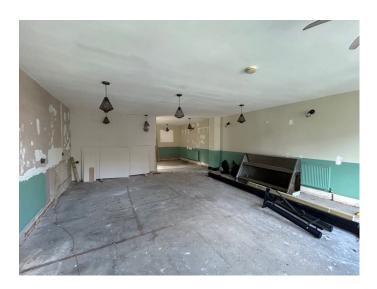

# Description

E use class premises lease assignment.

The premises would suit a variety of different businesses under the E use class.

The previous business had approximately 40 covers along with an open plan bar/serving area and a Commercial kitchen to the rear. There is one W.C. to the rear of the property along with a small store cupboard area. There is an element of extraction already in place.

The property includes a small area to the front where occupiers could place some further tables and chairs.

Viewings to be arrange by appointment via Franklin Commercial.