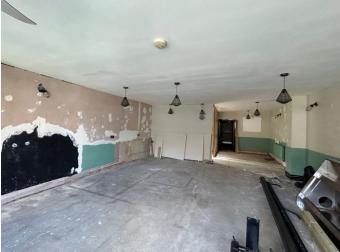

# Description

E use class premises lease assignment.

The premises would suit a variety of different businesses under the E use class.

The previous business had approximately 40 covers along with an open plan bar/serving area and a Commercial kitchen to the rear. There is one W.C. to the rear of the property along with a small store cupboard area. There is an element of extraction already in place.

The property includes a small area to the front where occupiers could place some further tables and chairs.

Viewings to be arrange by appointment via Franklin Commercial.