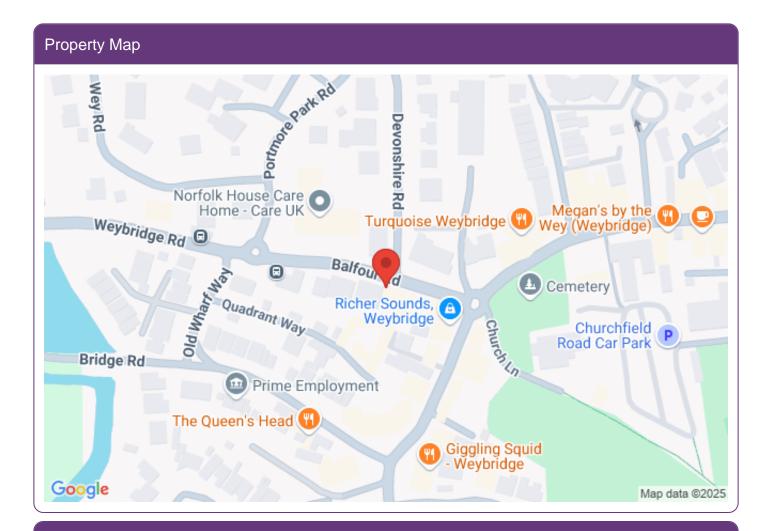

## Location

Occupying a visible position on Balfour Road opposite the traffic light junction with plenty of passing traffic. Within close proximity to Weybridge High Street which has a good mix of chain and independent retailers. Close to the M25 and Weybridge Mainline station.