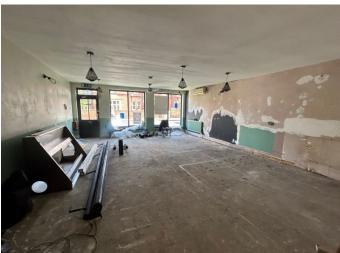

# Description

E use class premises lease assignment.

The premises would suit a variety of different businesses under the E use class.

The previous business had approximately 40 covers along with an open plan bar/serving area and a Commercial kitchen to the rear. There is one W.C. to the rear of the property along with a small store cupboard area. There is an element of extraction already in place.