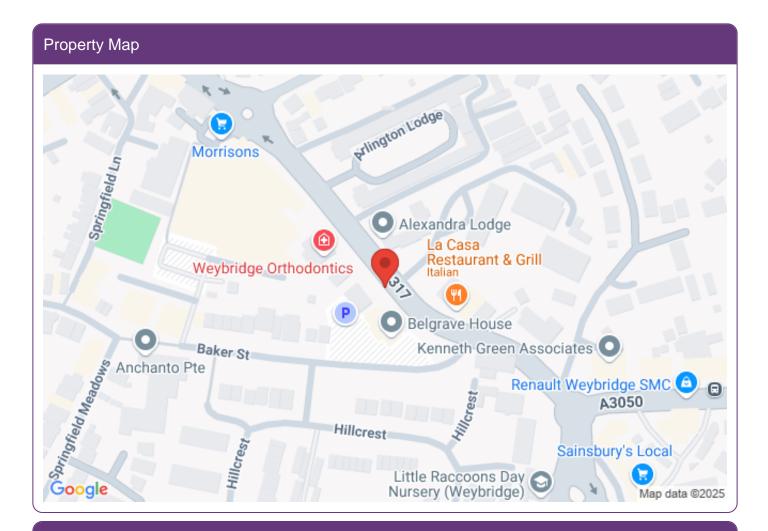

#### Address

Address: Suite 6, The Monument, 45-47 Monument Hill

Postcode: KT13 8RN Town: Weybridge Area: Surrey

### Location

Prime position on Monument Hill leading to Weybridge High Street. Close to the cafes, restaurants, bars and shops in Baker Street and Weybridge High Street and within walking distance of Weybridge mainline railway station with its regular service to London Waterloo of approximately 35 minutes.