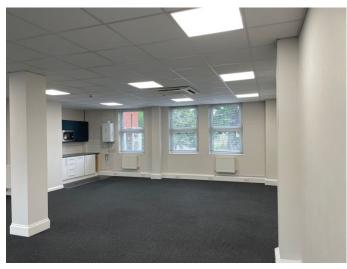

# Description

First floor bright and spacious office suite measuring approximately 1250 sq ft.

The office benefits from lift service, air conditioning, gas central heating, kitchenette, WC with shower cubicle and glass partitioning to create a separate office/ meeting room.

#### **Features**

- ✓ Air Conditioning
  ✓ Allocated parking
  ✓ Fantastic location
  ✓ Open plan
- ✓ Close to station
  ✓ Kitchen facility
  ✓ Meeting room
  ✓ Public car park nearby
- Shower facility
  Gas fired central heating