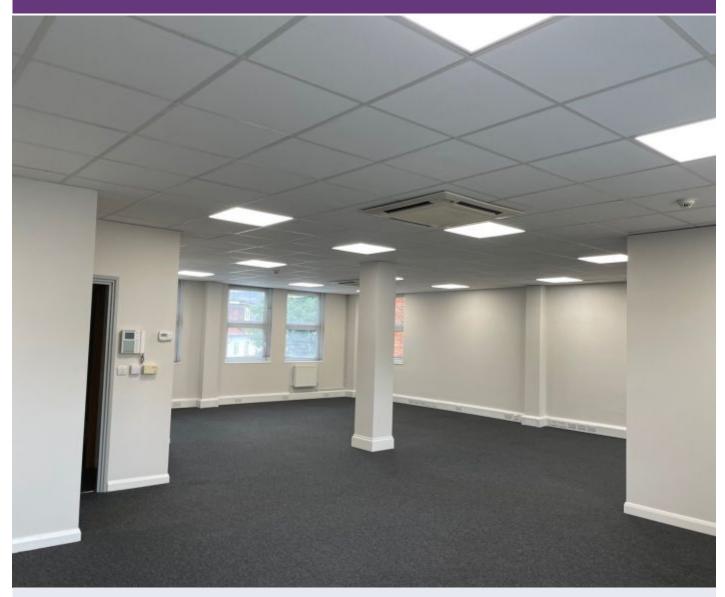

# Description

First floor bright and spacious office suite measuring approximately 1250 sq ft.

The office benefits from lift service, air conditioning, gas central heating, kitchenette, WC with shower cubicle and glass partitioning to create a separate office/ meeting room.

#### **Features**

- ✓ Air Conditioning
  ✓ Allocated parking
  ✓ Fantastic location
  ✓ Open plan
- ✓ Close to station
  ✓ Kitchen facility
  ✓ Meeting room
  ✓ Public car park nearby
- Shower facility
  Gas fired central heating