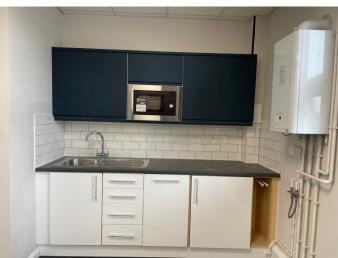

# Description

First floor bright and spacious office suite measuring approximately 1250 sq ft.

The office benefits from lift service, air conditioning, gas central heating, kitchenette, WC with shower cubicle and glass partitioning to create a separate office/ meeting room.

#### **Features**

- ✓ Air Conditioning
  ✓ Allocated parking
  ✓ Fantastic location
  ✓ Open plan
- ✓ Close to station
  ✓ Kitchen facility
  ✓ Meeting room
  ✓ Public car park nearby
- Shower facility
  Gas fired central heating