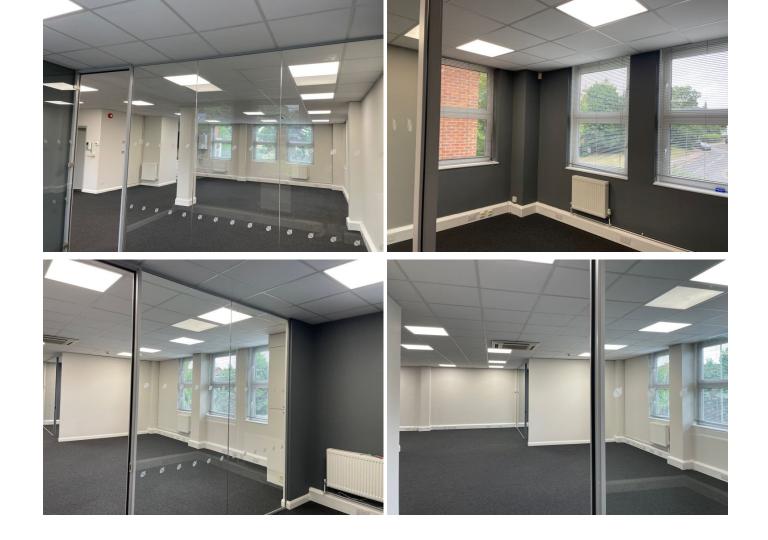

# Description

First floor bright and spacious office suite measuring approximately 1250 sq ft.

The office benefits from lift service, air conditioning, gas central heating, kitchenette, WC with shower cubicle and glass partitioning to create a separate office/ meeting room.

The main entrance to the office is off Monument Hill, but there is access to the rear, off Baker Street, where there are four allocated parking spaces.

Service charge £3,434 p.a.

EPC Rating C.

Early viewings recommended.

#### **Features**

- ✓ Air Conditioning
  ✓ Allocated parking
  ✓ Fantastic location
  ✓ Open plan
- ✓ Close to station
  ✓ Kitchen facility
  ✓ Meeting room
  ✓ Public car park nearby
- Shower facility
  Gas fired central heating