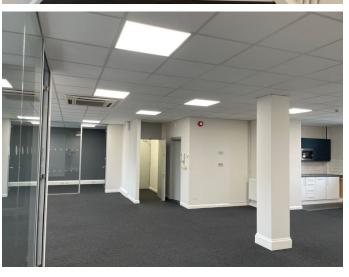

# Description

First floor bright and spacious office suite measuring approximately 1250 sq ft.

The office benefits from lift service, air conditioning, gas central heating, kitchenette, WC with shower cubicle and glass partitioning to create a separate office/ meeting room.

#### **Features**

- ✓ Air Conditioning
  ✓ Allocated parking
  ✓ Fantastic location
  ✓ Open plan
- ✓ Close to station
  ✓ Kitchen facility
  ✓ Meeting room
  ✓ Public car park nearby
- Shower facility
  Gas fired central heating