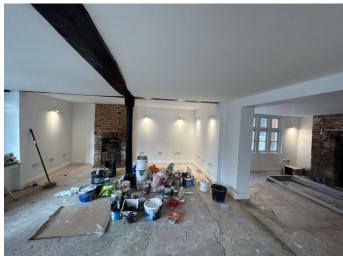

## Description

Charming Grade II Listed shop available on new lease- alternatively Virtual Freehold (999 year lease) available at offers in excess of £550,000.

Recently refurbished, the property retains a wealth of period features and benefits from a small courtyard area to the side.

Suitable for a variety of uses (except restaurant ) within the E use class.

Floor area of approximately 740 sq ft.

Cobham is a sought after and affluent town, which is host to many national retailers and long established independent businesses.

#### **Features**

- ✓ Available immediately
  ✓ Character property
  ✓ Close to many multiples
- ✓ Courtyard ✓ Double fronted ✓ Early viewing recommended ✓ Listed Building
- ✓ New lease available
  ✓ Prominent location
  ✓ Recently refurbished
- Town centre location
  Visually prominent