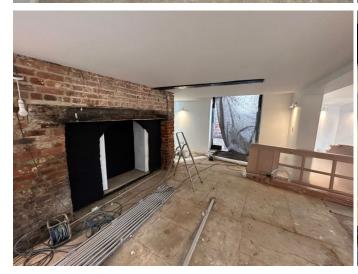

## Description

Charming Grade II Listed shop available on new lease- alternatively Virtual Freehold (999 year lease) available at offers in excess of £550,000.

Recently refurbished, the property retains a wealth of period features and benefits from a small courtyard area to the side.

#### **Features**

- ✓ Available immediately
  ✓ Character property
  ✓ Close to many multiples
- ✓ Courtyard ✓ Double fronted ✓ Early viewing recommended ✓ Listed Building
- ✓ New lease available
  ✓ Prominent location
  ✓ Recently refurbished
- Town centre location
  Visually prominent