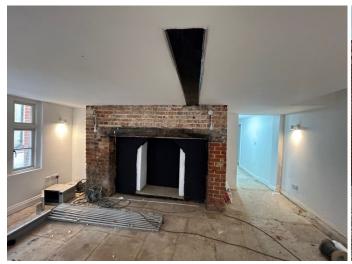

## Description

Charming Grade II Listed shop available on new lease- alternatively Virtual Freehold (999 year lease) available at offers in excess of £550,000.

Recently refurbished, the property retains a wealth of period features and benefits from a small courtyard area to the side.

#### **Features**

- ✓ Available immediately
  ✓ Character property
  ✓ Close to many multiples
- ✓ Courtyard ✓ Double fronted ✓ Early viewing recommended ✓ Listed Building
- ✓ New lease available
  ✓ Prominent location
  ✓ Recently refurbished
- Town centre location
  Visually prominent