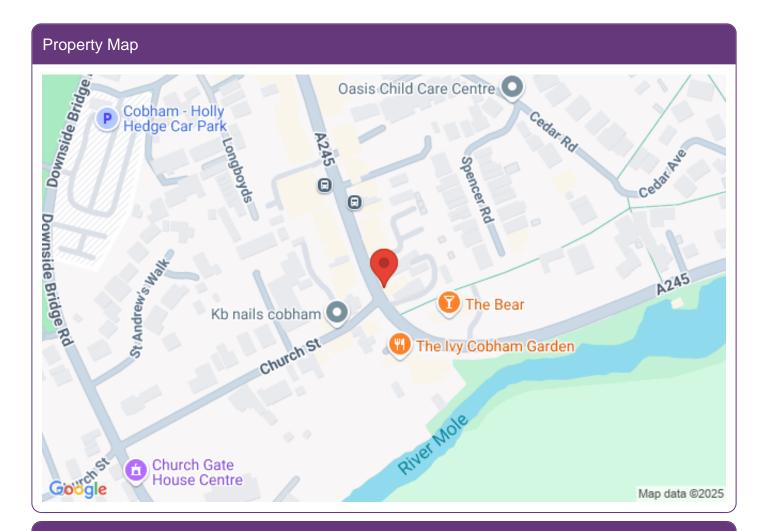

### Address

**Address:** 51 High Street **Postcode:** KT11 3DP

Town: Cobham Area: Surrey

## Location

Excellent trading location opposite The Ivy Brasserie. Other nearby occupiers include Sainsburys local, Joe & The Juice, Boots, Pret A Manger, Mint Velvet and Gails Bakery.