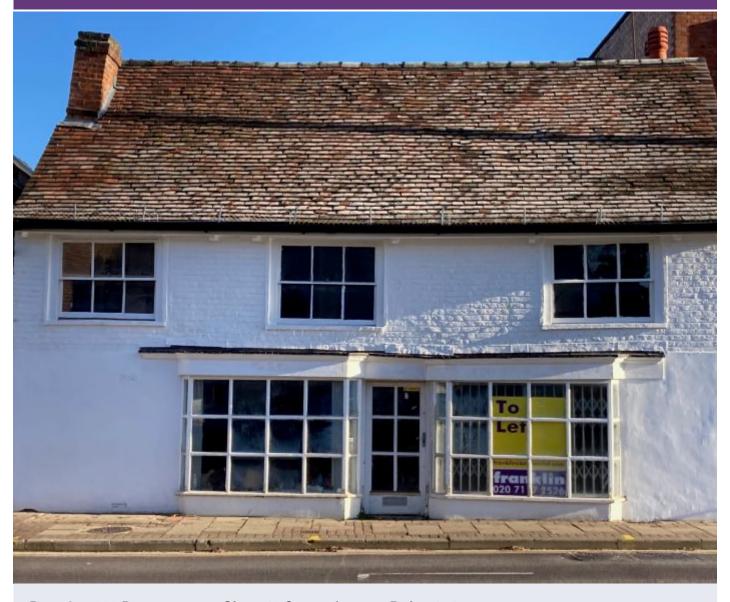

## Description

Charming Grade II Listed shop available on new lease- alternatively Virtual Freehold (999 year lease) available at offers in excess of £550,000.

Recently refurbished, the property retains a wealth of period features and benefits from a small courtyard area to the side.

Suitable for a variety of uses (except restaurant ) within the E use class.

Floor area of approximately 740 sq ft.

Cobham is a sought after and affluent town, which is host to many national retailers and long established independent businesses.

#### **Features**

- ✓ Available immediately
  ✓ Character property
  ✓ Close to many multiples
- ✓ Courtyard ✓ Double fronted ✓ Early viewing recommended ✓ Listed Building
- ✓ New lease available
  ✓ Prominent location
  ✓ Recently refurbished
- Town centre location
  Visually prominent