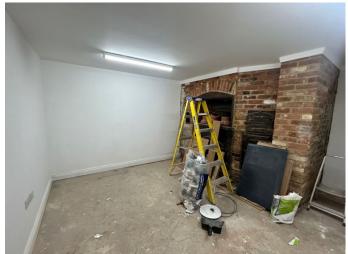

## Description

Charming Grade II Listed shop available on new lease- alternatively Virtual Freehold (999 year lease) available at offers in excess of £550,000.

Recently refurbished, the property retains a wealth of period features and benefits from a small courtyard area to the side.

Suitable for a variety of uses (except restaurant ) within the E use class.

Floor area of approximately 740 sq ft.

Cobham is a sought after and affluent town, which is host to many national retailers and long established independent businesses.