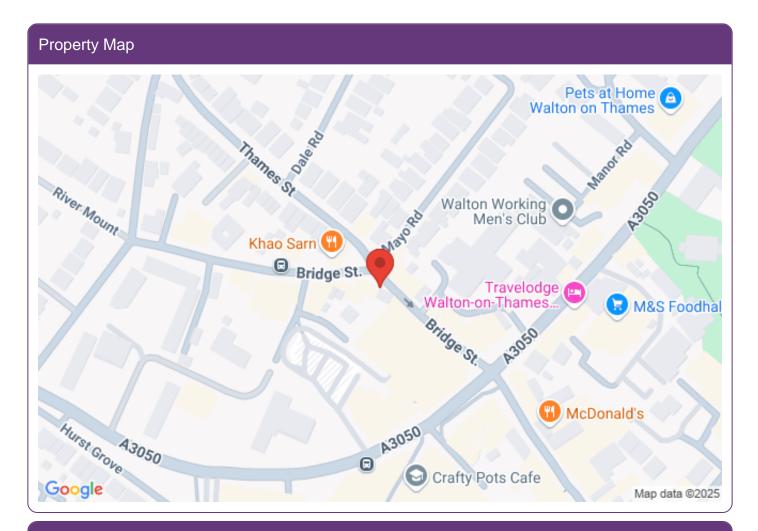

### Address

Address: 17a Bridge Street

Postcode: KT12 1AE

Town: Walton on Thames

Area: Surrey

## Location

Busy location close to many established independent and multiple retailers and just across the road from the High Street-. There is a public car park to rear of property. Nearby traders include Wilko, Aldi and Marks and Spencer. The River Thames is just a short walk away.