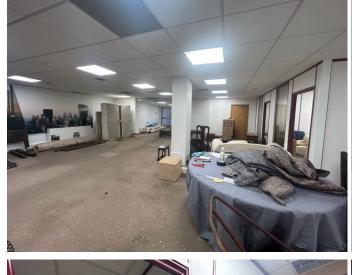

# Description

Available now on a new lease for a term to be agreed.

Mostly open plan office space with some light partitioning for individual rooms- all ground floor. There is a public car park very close by.

### **Features**

- ✓ Available immediately
  ✓ Close to many multiples
  ✓ Close to river
- Early viewing recommended
  Favoured location
  New lease available
- Parking close by