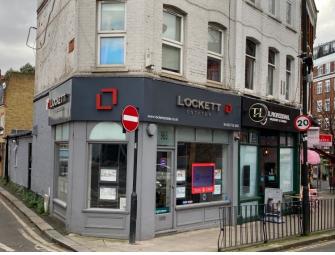

## Location

Located on the busy junction of Fulham Road and High St in a very prominent position with substantial traffic flow past the premises.

## Description

Available now on new lease.

Arranged over ground floor plus basement- Ground floor circa 360 sq ft and basement circa 240 sq ft. 600 sq ft total floor area.

Most recently occupied by an Estate Agency, but the property should suit a variety of uses under the E use class.

#### **Features**

✓ Available immediately
✓ Basement
✓ Corner position
✓ Densely populated area

Early viewing recommended
Prominent location