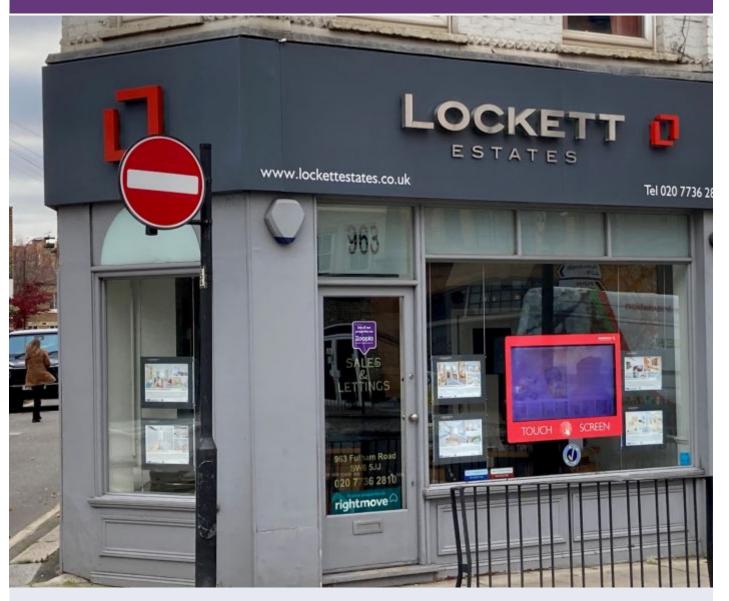

## Location

Located on the busy junction of Fulham Road and High St in a very prominent position with substantial traffic flow past the premises.

## Description

Available now on new lease.

Arranged over ground floor plus basement- Ground floor circa 360 sq ft and basement circa 240 sq ft. 600 sq ft total floor area.

Most recently occupied by an Estate Agency, but the property should suit a variety of uses under the E use class.

#### **Features**

✓ Available immediately
✓ Basement
✓ Corner position
✓ Densely populated area

Early viewing recommended
Prominent location