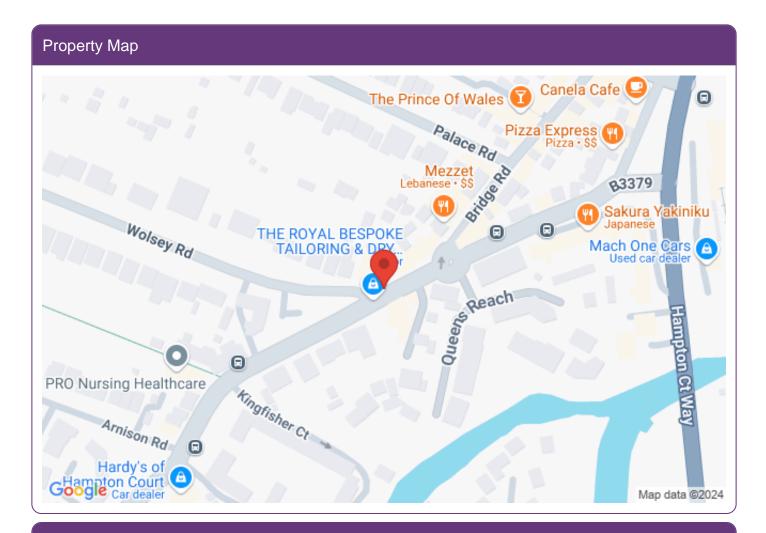

## Address

Address: 81 Bridge Road Postcode: KT8 9HH Town: East Molesey

Area: Surrey

# Location

Close to the coffee shops, restaurants, bars and amenities of Bridge Road and just moments from Hampton Court Station, Hampton Court Palace and walking distance to Bushy Park.