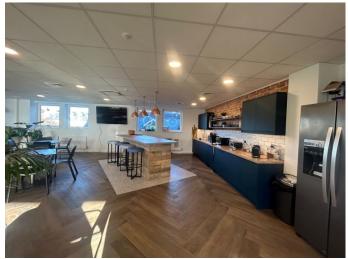

## Description

Beautifully presented first floor office suite to let on a furnished or unfurnished basis.

The open plan office measures a total of approximately 1785 sq ft. Additionally there is a bright and spacious fitted kitchen/ break out room measuring approximately 1100 sq ft.

The suite also benefits from lift access, air conditioning, LED lighting, plenty of natural light and allocated parking for up to ten vehicles.

EPC Rating C.

Early viewings recommended.

#### **Features**

- ✓ Allocated parking
  ✓ Beautifully presented throughout
  ✓ Close to river
- ✓ Close to station
  ✓ LED lighting
  ✓ Lift service
  ✓ Shower facility
- Early viewing recommended
  Kitchen facility
  Open plan