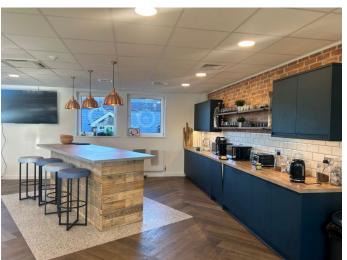

## Description

Beautifully presented first floor office suite to let on a furnished or unfurnished basis.

The open plan office measures a total of approximately 1785 sq ft. Additionally there is a bright and spacious fitted kitchen/ break out room measuring approximately 1100 sq ft.

The suite also benefits from lift access, air conditioning, LED lighting, plenty of natural light and allocated parking for up to ten vehicles.

EPC Rating C.

Early viewings recommended.

#### **Features**

- ✓ Allocated parking
  ✓ Beautifully presented throughout
  ✓ Close to river
- ✓ Close to station
  ✓ LED lighting
  ✓ Lift service
  ✓ Shower facility
- Early viewing recommended
  Kitchen facility
  Open plan