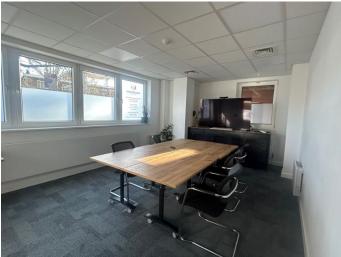

Optional meeting room hire is located on the ground floor off the reception area, as well as male and female WC's and access to the car park. Shared male and female WC and shower facilities are also located on the first and second floors.