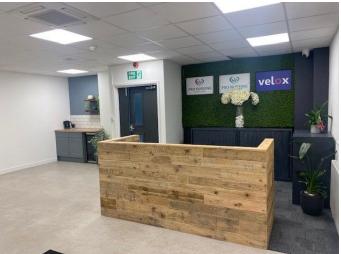

## Description

Beautifully presented first floor office suite to let on a furnished or unfurnished basis.

The open plan office measures a total of approximately 1785 sq ft. Additionally there is a bright and spacious fitted kitchen/ break out room measuring approximately 1100 sq ft.

The suite also benefits from lift access, air conditioning, LED lighting, plenty of natural light and allocated parking for up to ten vehicles.

EPC Rating C.

Early viewings recommended.

#### **Features**

- ✓ Allocated parking
  ✓ Beautifully presented throughout
  ✓ Close to river
- ✓ Close to station
  ✓ LED lighting
  ✓ Lift service
  ✓ Shower facility
- Early viewing recommended
  Kitchen facility
  Open plan