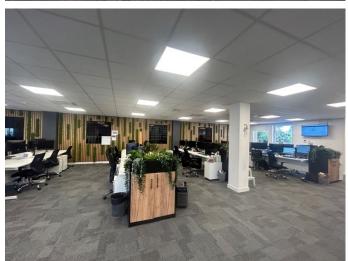

## Description

Beautifully presented first floor office suite to let on a furnished or unfurnished basis.

The open plan office measures a total of approximately 1785 sq ft. Additionally there is a bright and spacious fitted kitchen/ break out room measuring approximately 1100 sq ft.

The suite also benefits from lift access, air conditioning, LED lighting, plenty of natural light and allocated parking for up to ten vehicles.

EPC Rating C.

Early viewings recommended.