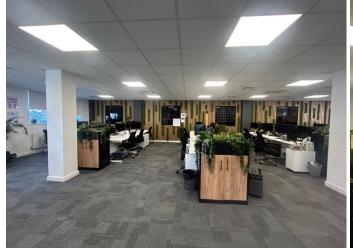

## Description

Beautifully presented first floor office suite to let on a furnished or unfurnished basis.

The open plan office measures a total of approximately 1785 sq ft. Additionally there is a bright and spacious fitted kitchen/ break out room measuring approximately 1100 sq ft.

The suite also benefits from lift access, air conditioning, LED lighting, plenty of natural light and allocated parking for up to ten vehicles.

EPC Rating C.

Early viewings recommended.