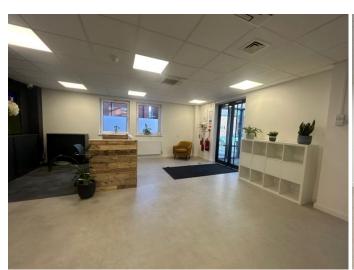

## Description

Beautifully presented first floor office suite to let on a furnished or unfurnished basis.

The open plan office measures a total of approximately 1785 sq ft. Additionally there is a bright and spacious fitted kitchen/ break out room measuring approximately 1100 sq ft.

The suite also benefits from lift access, air conditioning, LED lighting, plenty of natural light and allocated parking for up to ten vehicles.

EPC Rating C.

Early viewings recommended.

#### **Features**

- ✓ Allocated parking
  ✓ Beautifully presented throughout
  ✓ Close to river
- ✓ Close to station
  ✓ LED lighting
  ✓ Lift service
  ✓ Shower facility
- Early viewing recommended
  Kitchen facility
  Open plan