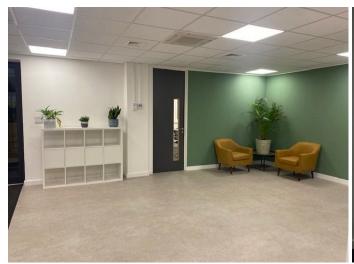

## Description

Beautifully presented first floor office suite to let on a furnished or unfurnished basis.

The open plan office measures a total of approximately 1785 sq ft. Additionally there is a bright and spacious fitted kitchen/ break out room measuring approximately 1100 sq ft.

The suite also benefits from lift access, air conditioning, LED lighting, plenty of natural light and allocated parking for up to ten vehicles.

EPC Rating C.

Early viewings recommended.

#### **Features**

- ✓ Allocated parking
  ✓ Beautifully presented throughout
  ✓ Close to river
- ✓ Close to station
  ✓ LED lighting
  ✓ Lift service
  ✓ Shower facility
- Early viewing recommended
  Kitchen facility
  Open plan