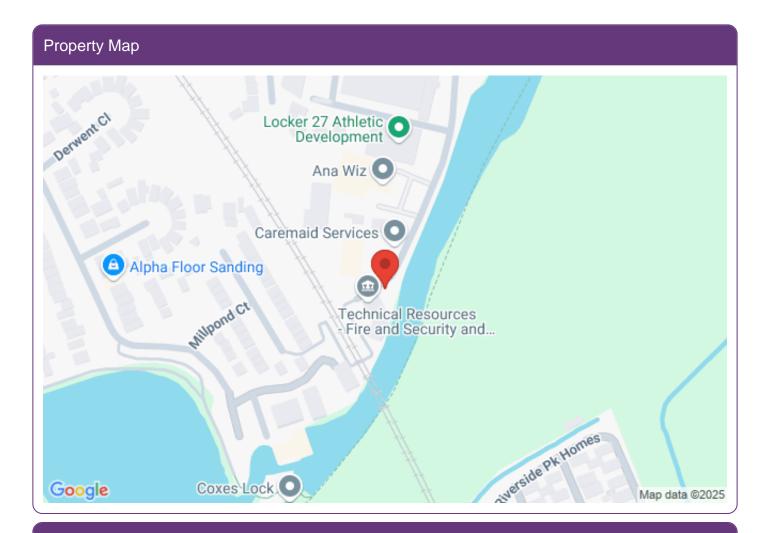

### Address

Address: Ground floor, Rivermead House

Postcode: KT15 2SF Town: Addlestone

Area: Surrey

## Location

Popular trading estate conveniently located close to Addlestone and Weybridge train stations. The M25 is approximately 1.5 miles away and there are plenty of local amenities in both Weybridge and Addlestone.