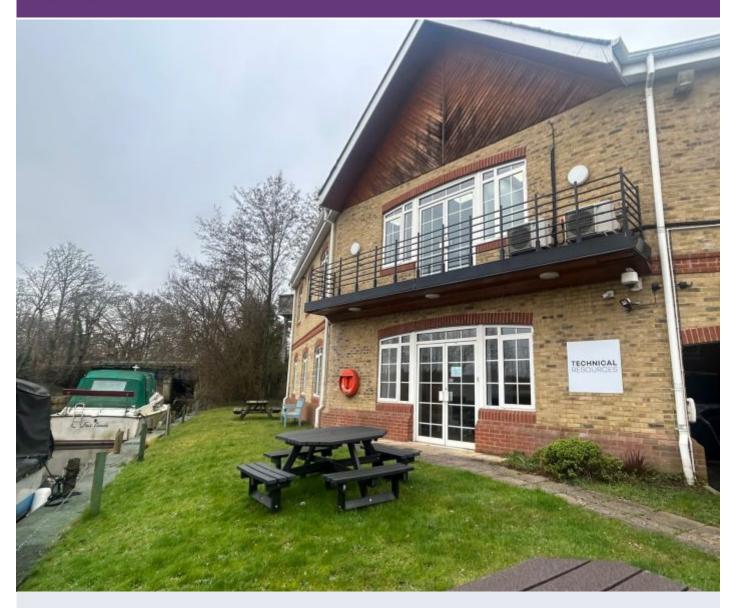

# Description

Bright and spacious ground floor office to let with superb river views.

The office measures approximately 1268 sq ft in total including a partitioned meeting room, kitchenette and shared meeting room area. There is a disabled WC on the ground floor and male and female WC's are also located on the first floor. The suite has been re-carpeted and also benefits from air conditioning and LED lighting.

4 allocated parking spaces will be available.

Available on a furnished or unfurnished basis.

Service charge of £8,000 p.a

EPC Rating C.

Early viewings recommended, strictly by appointment only through Franklin Commercial.

### **Features**

- ✓ Air Conditioning
  ✓ Allocated parking
  ✓ Beautifully presented throughout
- ✓ Close to motorway
  ✓ Meeting room
  ✓ Open plan
  ✓ Popular trading estate
- River views