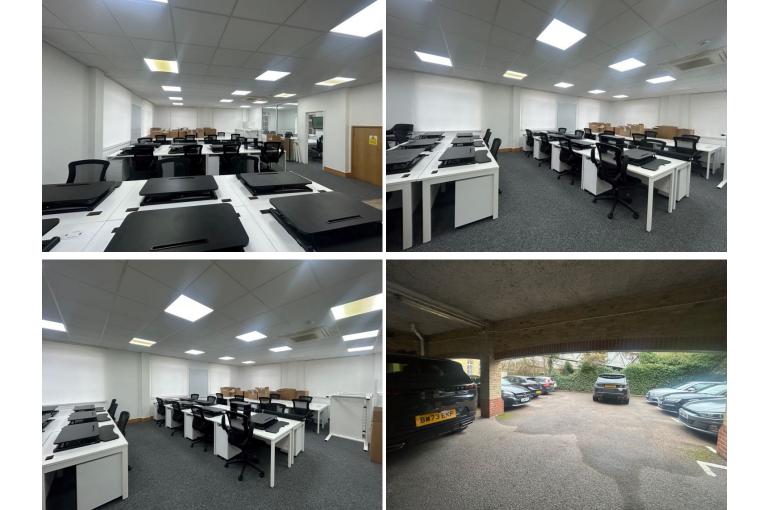

# Description

Bright and spacious ground floor office to let with superb river views.

The office measures approximately 1268 sq ft in total including a partitioned meeting room, kitchenette and shared meeting room area. There is a disabled WC on the ground floor and male and female WC's are also located on the first floor. The suite has been re-carpeted and also benefits from air conditioning and LED lighting.

4 allocated parking spaces will be available.

Available on a furnished or unfurnished basis.

Service charge of £8,000 p.a

EPC Rating C.

Early viewings recommended, strictly by appointment only through Franklin Commercial.

### **Features**

- ✓ Air Conditioning
  ✓ Allocated parking
  ✓ Beautifully presented throughout
- ✓ Close to motorway
  ✓ Meeting room
  ✓ Open plan
  ✓ Popular trading estate
- River views