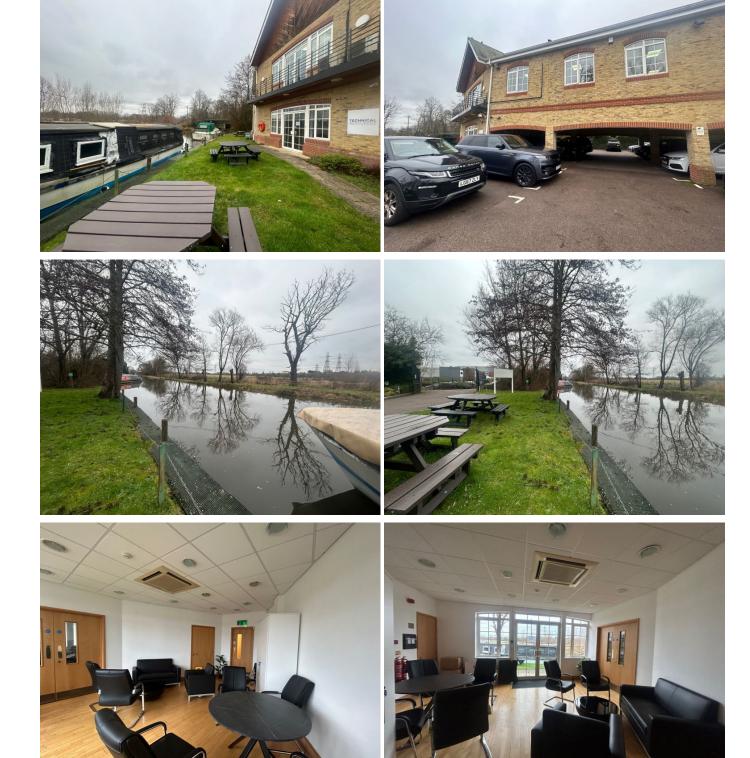

# Description

Bright and spacious ground floor office to let with superb river views.

The office measures approximately 1268 sq ft in total including a partitioned meeting room, kitchenette and shared meeting room area. There is a disabled WC on the ground floor and male and female WC's are also located on the first floor. The suite has been re-carpeted and also benefits from air conditioning and LED lighting.

4 allocated parking spaces will be available.

Available on a furnished or unfurnished basis.

Service charge of £8,000 p.a

EPC Rating C.

Early viewings recommended, strictly by appointment only through Franklin Commercial.

### **Features**

- ✓ Air Conditioning
  ✓ Allocated parking
  ✓ Beautifully presented throughout
- ✓ Close to motorway
  ✓ Meeting room
  ✓ Open plan
  ✓ Popular trading estate
- River views