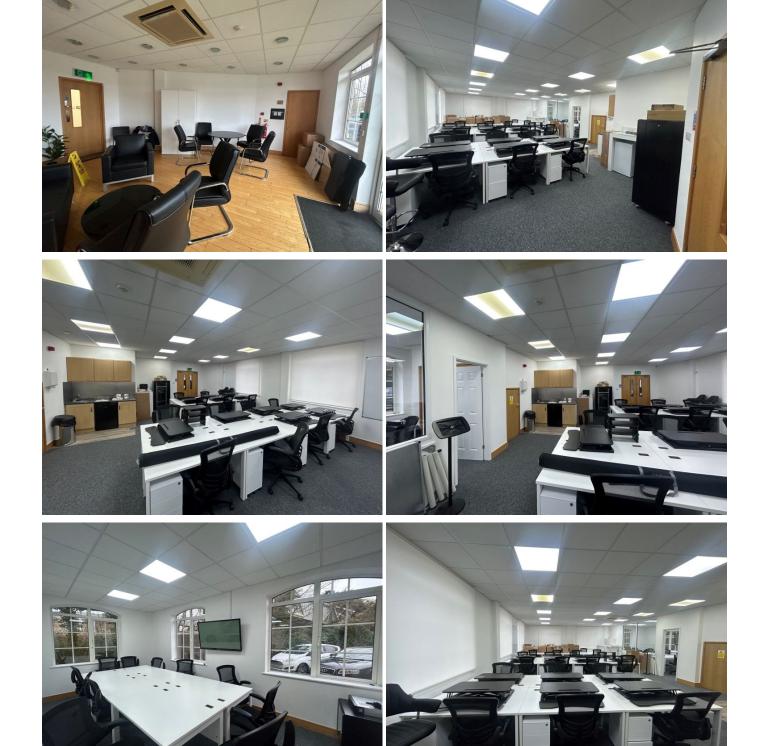

# Description

Bright and spacious ground floor office to let with superb river views.

The office measures approximately 1268 sq ft in total including a partitioned meeting room, kitchenette and shared meeting room area. There is a disabled WC on the ground floor and male and female WC's are also located on the first floor. The suite has been re-carpeted and also benefits from air conditioning and LED lighting.

### **Features**

- ✓ Air Conditioning
  ✓ Allocated parking
  ✓ Beautifully presented throughout
- ✓ Close to motorway
  ✓ Meeting room
  ✓ Open plan
  ✓ Popular trading estate
- River views