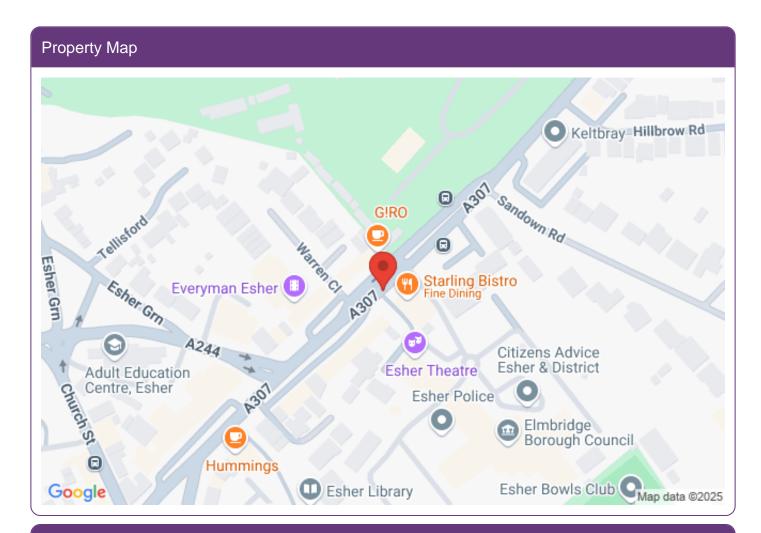

## Location

Prime High Street location, close to the large public car park, Everyman Cinema and Sandown Park Racecourse. Esher comprises a good range of independent and chain retailers, salons and restaurants including Waitrose, Good Earth, Giggling Squid, Headmasters, Boots, Caffe Nero, Tesco Express, Cote, Farrow & Ball and Pizza Express. The mainline station is a 10/15 minute walk away.