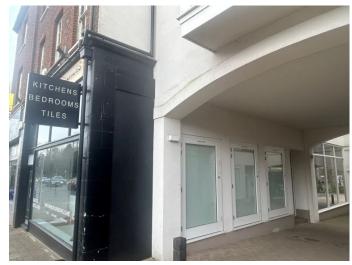

# Description

Well presented ground floor retail unit available to let on a new lease.

The ground floor measures a total of 748 sq ft and has a return frontage onto King George's Walk as well as the main frontage onto Esher High Street. The unit also benefits from a small mezzanine level measuring approximately 133 sq ft.

### **Features**

✓ High street location ✓ Prime pitch ✓ Public car park nearby