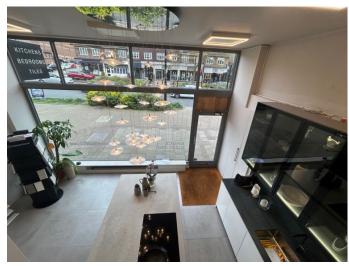

# Description

Well presented ground floor retail unit available to let on a new lease.

The ground floor measures a total of 748 sq ft and has a return frontage onto King George's Walk as well as the main frontage onto Esher High Street. The unit also benefits from a small mezzanine level measuring approximately 133 sq ft.

The property should suit a variety of different uses under the E use class.

Early viewings recommended.

EPC Rating B.