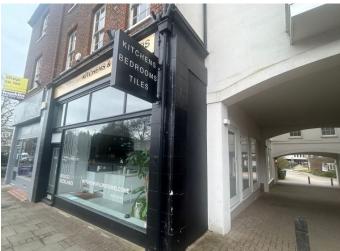

# Description

Well presented ground floor retail unit available to let on a new lease.

The ground floor measures a total of 748 sq ft and has a return frontage onto King George's Walk as well as the main frontage onto Esher High Street. The unit also benefits from a small mezzanine level measuring approximately 133 sq ft.

### **Features**

✓ High street location ✓ Prime pitch ✓ Public car park nearby