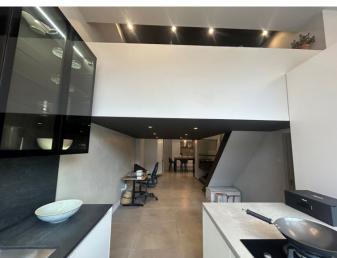

# Description

Well presented ground floor retail unit available to let on a new lease.

The ground floor measures a total of 748 sq ft and has a return frontage onto King George's Walk as well as the main frontage onto Esher High Street. The unit also benefits from a small mezzanine level measuring approximately 133 sq ft.

The property should suit a variety of different uses under the E use class.

Early viewings recommended.

EPC Rating B.