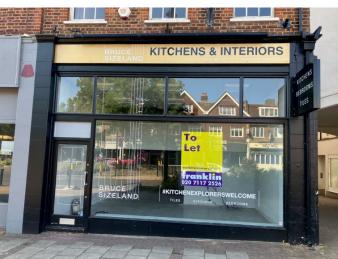

# Address

**Address:** 5 High Street **Postcode:** KT10 9RL

Town: Esher Area: Surrey

## Location

Prime High Street location, close to the large public car park, Everyman Cinema and Sandown Park Racecourse. Esher comprises a good range of independent and chain retailers, salons and restaurants including Waitrose, Good Earth, Giggling Squid, Headmasters, Boots, Caffe Nero, Tesco Express, Cote, Farrow & Ball and Pizza Express. The mainline station is a 10/15 minute walk away.

# Description

Well presented ground floor retail unit available to let on a new lease.

The ground floor measures a total of 748 sq ft and has a return frontage onto King George's Walk as well as the main frontage onto Esher High Street. The unit also benefits from a small mezzanine level measuring approximately 133 sq ft.