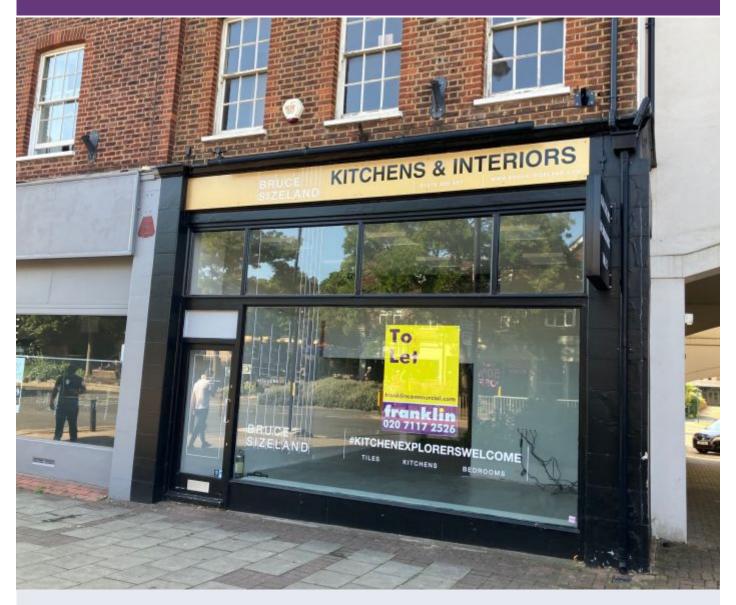

# Description

Well presented ground floor retail unit available to let on a new lease.

The ground floor measures a total of 748 sq ft and has a return frontage onto King George's Walk as well as the main frontage onto Esher High Street. The unit also benefits from a small mezzanine level measuring approximately 133 sq ft.

The property should suit a variety of different uses under the E use class.

Early viewings recommended.

EPC Rating B.

### **Features**

✓ High street location ✓ Prime pitch ✓ Public car park nearby