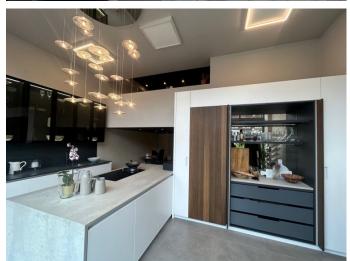

# Description

Well presented ground floor retail unit available to let on a new lease.

The ground floor measures a total of 748 sq ft and has a return frontage onto King George's Walk as well as the main frontage onto Esher High Street. The unit also benefits from a small mezzanine level measuring approximately 133 sq ft.

The property should suit a variety of different uses under the E use class.

Early viewings recommended.

EPC Rating B.