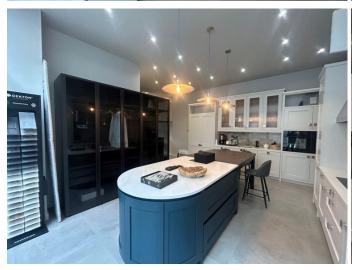

# Description

Well presented ground floor retail unit available to let on a new lease.

The ground floor measures a total of 748 sq ft and has a return frontage onto King George's Walk as well as the main frontage onto Esher High Street. The unit also benefits from a small mezzanine level measuring approximately 133 sq ft.

The property should suit a variety of different uses under the E use class.

Early viewings recommended.

EPC Rating B.