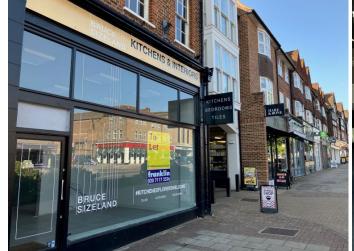

# Description

Well presented ground floor retail unit available to let on a new lease.

The ground floor measures a total of 748 sq ft and has a return frontage onto King George's Walk as well as the main frontage onto Esher High Street. The unit also benefits from a small mezzanine level measuring approximately 133 sq ft.

### **Features**

✓ High street location ✓ Prime pitch ✓ Public car park nearby