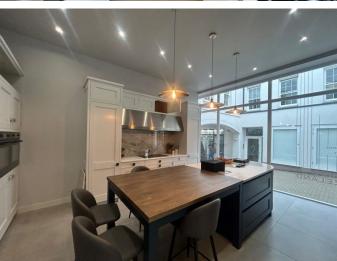

# Description

Well presented ground floor retail unit available to let on a new lease.

The ground floor measures a total of 748 sq ft and has a return frontage onto King George's Walk as well as the main frontage onto Esher High Street. The unit also benefits from a small mezzanine level measuring approximately 133 sq ft.

The property should suit a variety of different uses under the E use class.

Early viewings recommended.

EPC Rating B.