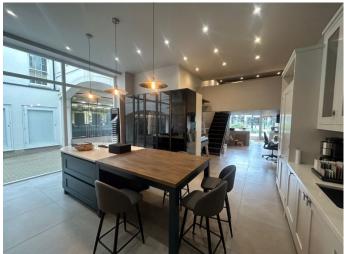

# Description

Well presented ground floor retail unit available to let on a new lease.

The ground floor measures a total of 748 sq ft and has a return frontage onto King George's Walk as well as the main frontage onto Esher High Street. The unit also benefits from a small mezzanine level measuring approximately 133 sq ft.

The property should suit a variety of different uses under the E use class.

Early viewings recommended.

EPC Rating B.