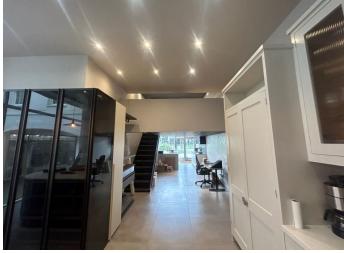

# Description

Well presented ground floor retail unit available to let on a new lease.

The ground floor measures a total of 748 sq ft and has a return frontage onto King George's Walk as well as the main frontage onto Esher High Street. The unit also benefits from a small mezzanine level measuring approximately 133 sq ft.

The property should suit a variety of different uses under the E use class.

Early viewings recommended.

EPC Rating B.