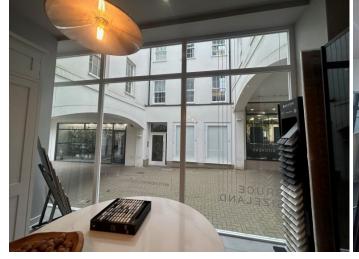

# Description

Well presented ground floor retail unit available to let on a new lease.

The ground floor measures a total of 748 sq ft and has a return frontage onto King George's Walk as well as the main frontage onto Esher High Street. The unit also benefits from a small mezzanine level measuring approximately 133 sq ft.

The property should suit a variety of different uses under the E use class.

Early viewings recommended.

EPC Rating B.