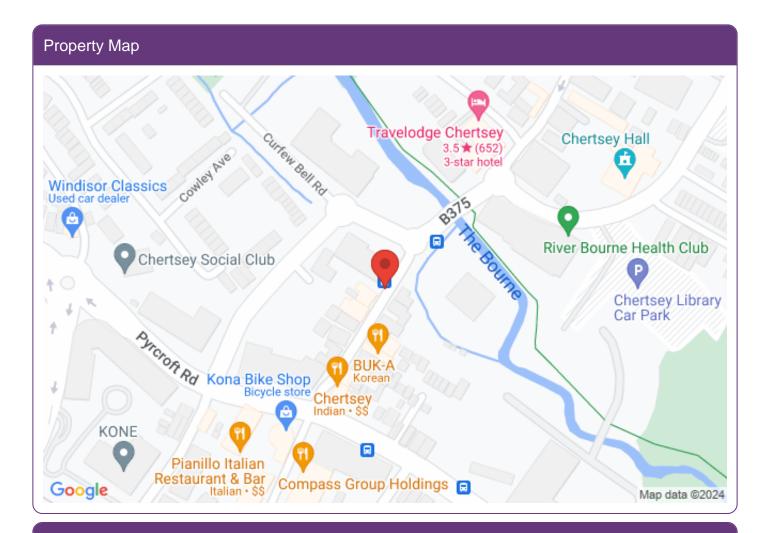

## Location

Local occupiers include Pizza Express, Sainsburys, Aldi, Costa Coffee and a number of small independent retailers. Chertsey is positioned within the M25 ring road and the property is just 0.5 miles away from Chertsey railway station, providing frequent connections to London Waterloo. M3 and M25 Junctions are also within close proximity.