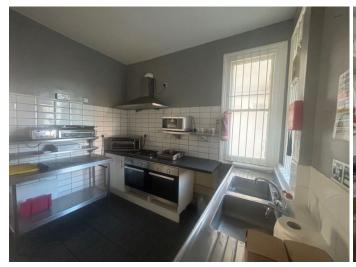

# Description

Available to let on new lease-£16,500 p.a.

The ground floor area measures a total of 455 sq ft to include the main serving/ retail area, preparation area and room to the rear with kitchenette and WC. The ancillary space/ accommodation on the first floor is accessed internally through the shop and comprises bedroom, bathroom, kitchen and living room.