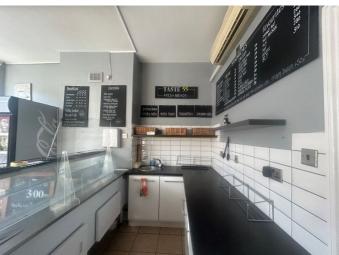

# Description

Available to let on new lease-£16,500 p.a.

The ground floor area measures a total of 455 sq ft to include the main serving/ retail area, preparation area and room to the rear with kitchenette and WC. The ancillary space/ accommodation on the first floor is accessed internally through the shop and comprises bedroom, bathroom, kitchen and living room.

## **Features**

- ✓ Allocated parking
  ✓ Ancillary space
  ✓ Close to station
  ✓ On street parking
- ✓ Parking close by
  ✓ Residential accommodation