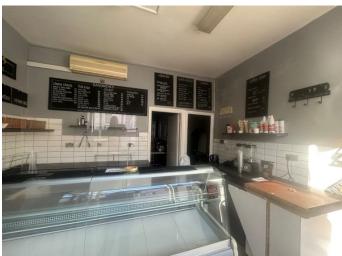

# Description

Available to let on new lease-£16,500 p.a.

The ground floor area measures a total of 455 sq ft to include the main serving/ retail area, preparation area and room to the rear with kitchenette and WC. The ancillary space/ accommodation on the first floor is accessed internally through the shop and comprises bedroom, bathroom, kitchen and living room.

## **Features**

- ✓ Allocated parking
  ✓ Ancillary space
  ✓ Close to station
  ✓ On street parking
- ✓ Parking close by
  ✓ Residential accommodation