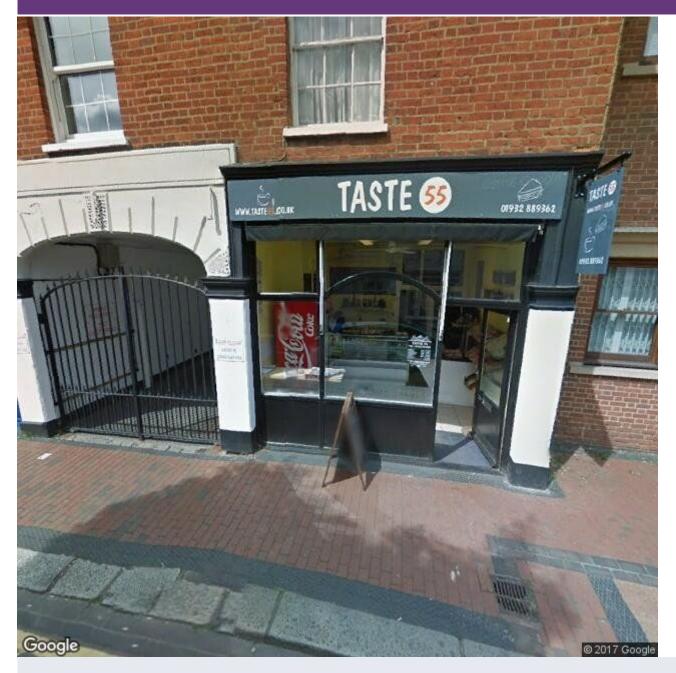

# Address

Address: 55 Guildford Street

Postcode: KT16 9BA

Town: Chertsey

Area: Surrey

# Description

Available to let on new lease-£16,500 p.a.

The ground floor area measures a total of 455 sq ft to include the main serving/ retail area, preparation area and room to the rear with kitchenette and WC. The ancillary space/ accommodation on the first floor is accessed internally through the shop and comprises bedroom, bathroom, kitchen and living room.