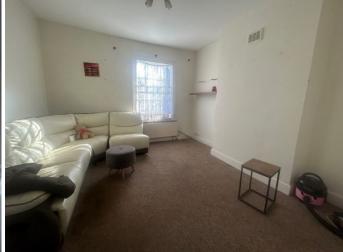

# Description

Available to let on new lease-£16,500 p.a.

The ground floor area measures a total of 455 sq ft to include the main serving/ retail area, preparation area and room to the rear with kitchenette and WC. The ancillary space/ accommodation on the first floor is accessed internally through the shop and comprises bedroom, bathroom, kitchen and living room.