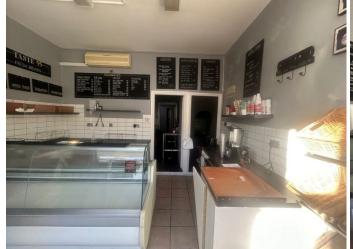

# Description

Available to let on new lease-£16,500 p.a.

The ground floor area measures a total of 455 sq ft to include the main serving/ retail area, preparation area and room to the rear with kitchenette and WC. The ancillary space/ accommodation on the first floor is accessed internally through the shop and comprises bedroom, bathroom, kitchen and living room.