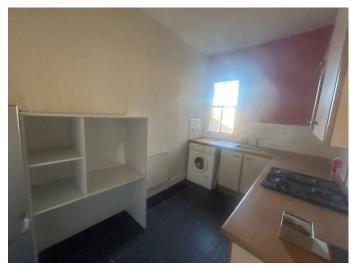

# Description

Available to let on new lease-£16,500 p.a.

The ground floor area measures a total of 455 sq ft to include the main serving/ retail area, preparation area and room to the rear with kitchenette and WC. The ancillary space/ accommodation on the first floor is accessed internally through the shop and comprises bedroom, bathroom, kitchen and living room.