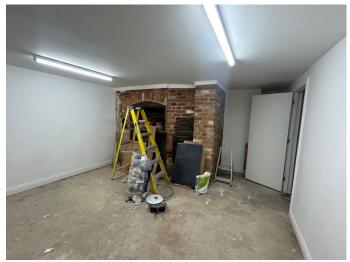

# Description

Offers in excess of £550,000 for the virtual freehold (999 year lease). Alternatively available on new commercial lease.

Charming Grade II Listed shop.

Recently refurbished, the property retains a wealth of period features and benefits from a small courtyard area to the side.

Suitable for a variety of uses (except restaurant) within the E use class.

Floor area of approximately 740 sq ft.

Cobham is a sought after and affluent town, which is host to many national retailers and long established independent businesses.

#### **Features**

- ✓ Available immediately
  ✓ Character property
  ✓ Close to many multiples
- ✓ Close to river
   ✓ Courtyard
   ✓ Early viewing recommended.
- ✓ Excellent trading location
  ✓ For sale or to let
  ✓ Listed Building
- Recently refurbished