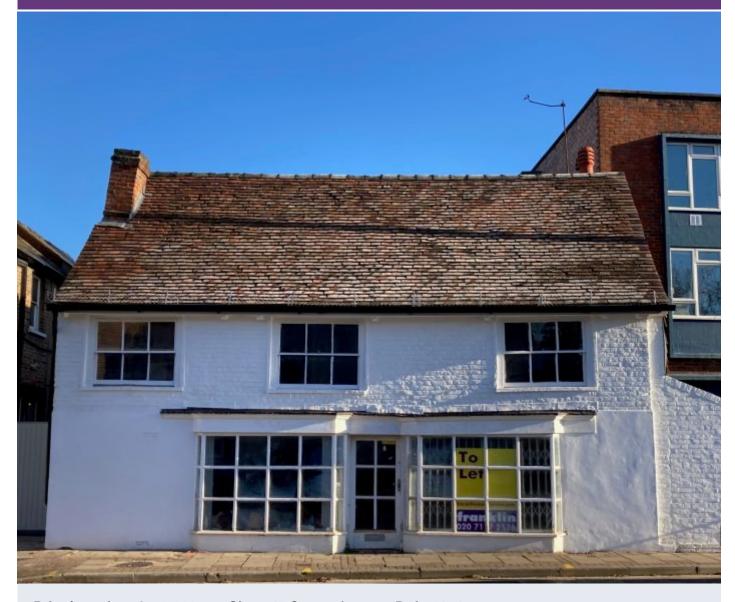

# Description

Offers in excess of £550,000 for the virtual freehold (999 year lease). Alternatively available on new commercial lease.

Charming Grade II Listed shop.

Recently refurbished, the property retains a wealth of period features and benefits from a small courtyard area to the side.

Suitable for a variety of uses (except restaurant) within the E use class.

Floor area of approximately 740 sq ft.

Cobham is a sought after and affluent town, which is host to many national retailers and long established independent businesses.

#### **Features**

- ✓ Available immediately
  ✓ Character property
  ✓ Close to many multiples
- ✓ Close to river
   ✓ Courtyard
   ✓ Early viewing recommended.
- ✓ Excellent trading location
  ✓ For sale or to let
  ✓ Listed Building
- Recently refurbished