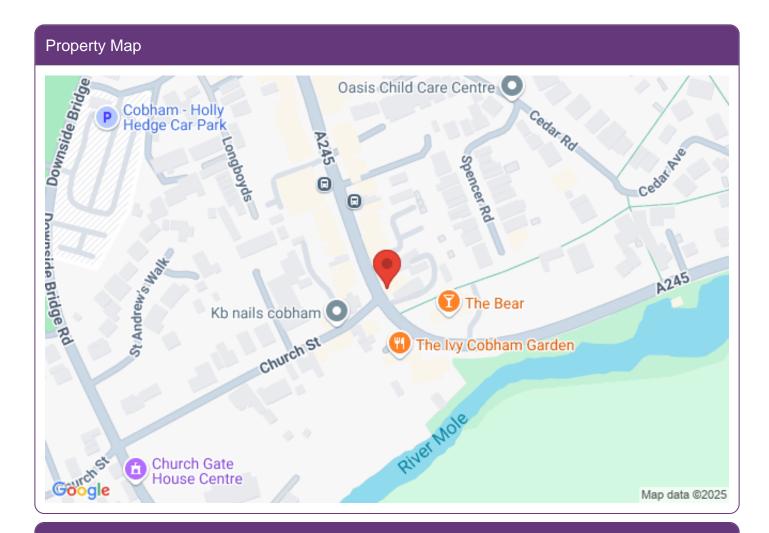

#### Address

Address: 51 High Street Postcode: KT11 3DP

Town: Cobham Area: Surrey

### Location

Excellent trading location opposite The Ivy Brasserie. Other nearby occupiers include Sainsburys local, Joe & The Juice, Boots, Pret A Manger, Mint Velvet and Gails Bakery.