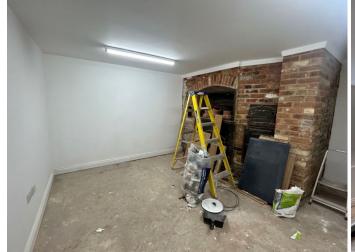

# Description

Offers in excess of £550,000 for the virtual freehold (999 year lease). Alternatively available on new commercial lease.

Charming Grade II Listed shop.

Recently refurbished, the property retains a wealth of period features and benefits from a small courtyard area to the side.

Suitable for a variety of uses (except restaurant) within the E use class.

Floor area of approximately 740 sq ft.

Cobham is a sought after and affluent town, which is host to many national retailers and long established independent businesses.