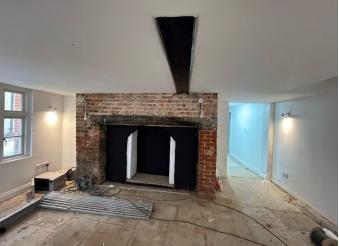

# Description

Offers in excess of £550,000 for the virtual freehold (999 year lease). Alternatively available on new commercial lease.

Charming Grade II Listed shop.

Recently refurbished, the property retains a wealth of period features and benefits from a small courtyard area to the side.

Suitable for a variety of uses (except restaurant) within the E use class.

Floor area of approximately 740 sq ft.

Cobham is a sought after and affluent town, which is host to many national retailers and long established independent businesses.