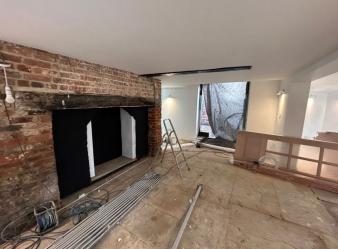

# Description

Offers in excess of £550,000 for the virtual freehold (999 year lease). Alternatively available on new commercial lease.

Charming Grade II Listed shop.

Recently refurbished, the property retains a wealth of period features and benefits from a small courtyard area to the side.

Suitable for a variety of uses (except restaurant) within the E use class.

Floor area of approximately 740 sq ft.

Cobham is a sought after and affluent town, which is host to many national retailers and long established independent businesses.

#### **Features**

- ✓ Available immediately
  ✓ Character property
  ✓ Close to many multiples
- ✓ Close to river
   ✓ Courtyard
   ✓ Early viewing recommended.
- ✓ Excellent trading location
  ✓ For sale or to let
  ✓ Listed Building
- Recently refurbished