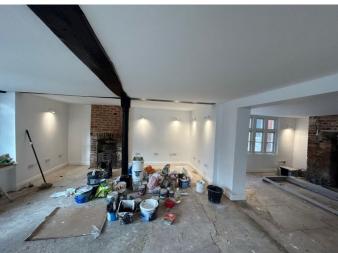

# Description

Offers in excess of £550,000 for the virtual freehold (999 year lease). Alternatively available on new commercial lease.

Charming Grade II Listed shop.

Recently refurbished, the property retains a wealth of period features and benefits from a small courtyard area to the side.

Suitable for a variety of uses (except restaurant) within the E use class.

Floor area of approximately 740 sq ft.

Cobham is a sought after and affluent town, which is host to many national retailers and long established independent businesses.

#### **Features**

- ✓ Available immediately
  ✓ Character property
  ✓ Close to many multiples
- ✓ Close to river
   ✓ Courtyard
   ✓ Early viewing recommended.
- ✓ Excellent trading location
  ✓ For sale or to let
  ✓ Listed Building
- Recently refurbished