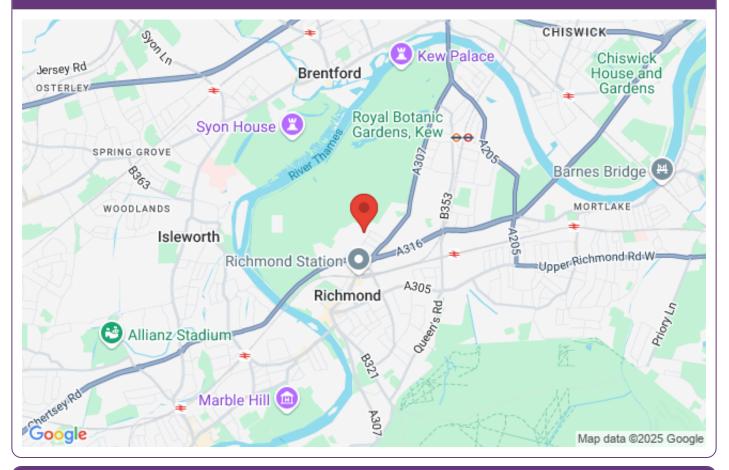

## Location

Bardolph Rd is situated just off the Lower Mortlake Road (A316) close to the junction with Manor Rd and approximately one mile from Richmond town centre. Mortlake, North Sheen, Kew Gardens and Richmond stations provide underground and mainline rail services.

### **Property Map**