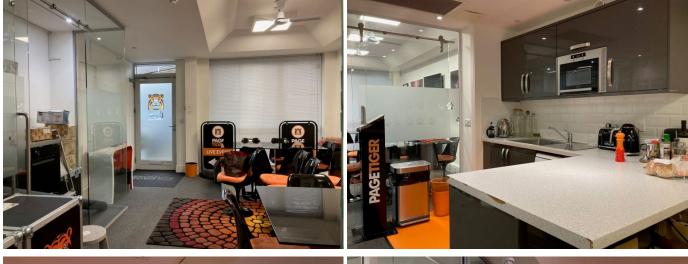

### Description

Self contained ground floor office suite within an attractive modern mixed commercial and residential scheme built some 20 years ago.

The suite is very nicely presented with some glazed partitioning providing four pods/cubicles, which are perfect for private online meetings, in addition to the larger meeting room. Comfort cooling is installed and there is a W.C. and kitchenette.

Providing a total floor area of approximately 1060 sq ft.

Early viewing recommended.

EPC band C.