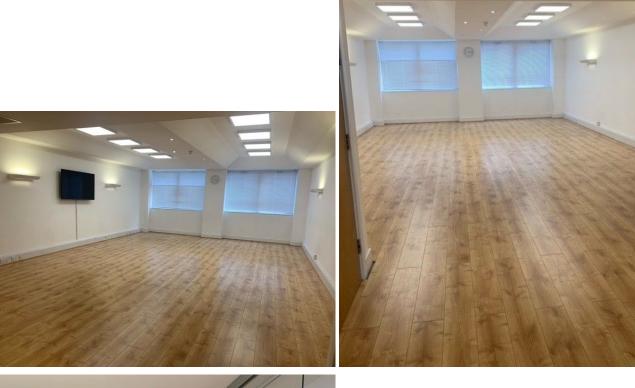

## First month rent free.

Rent - £14,000 p.a.

Self contained ground floor office suite within an attractive modern mixed commercial and residential scheme built some 20 years ago.

The office is open plan and there is glazed partitioning perfect for private meetings. Air conditioning is installed and there is a W.C. and kitchenette.

Total floor area of approximately 911 sq ft.

Early viewing recommended.

## **Features**

Air Conditioning

Ground floor

✓ Open plan