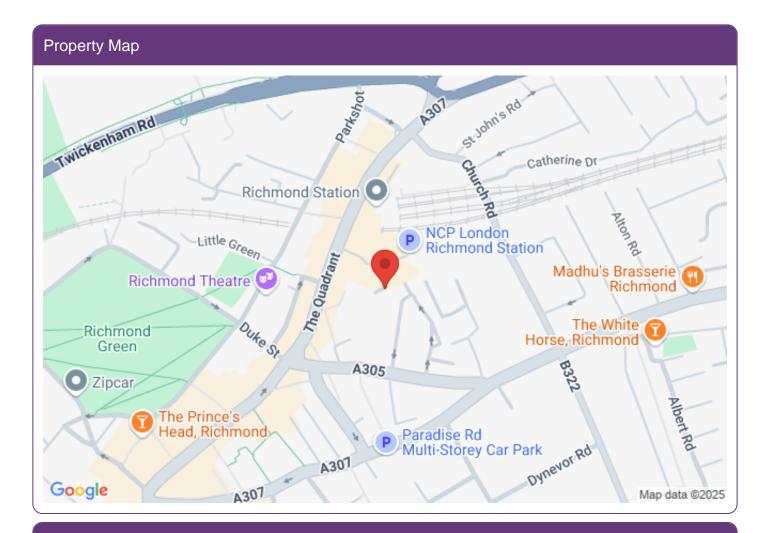

## Location

Bardolph Rd is situated just off the Lower Mortlake Road (A316) close to the junction with Manor Rd and approximately one mile from Richmond town centre. Mortlake, North Sheen, Kew Gardens and Richmond stations provide underground and mainline rail services.