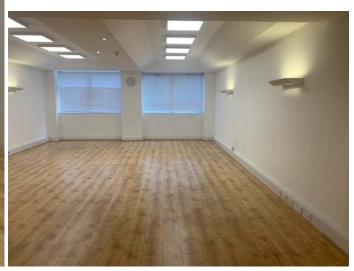

## First month rent free.

Rent - £14,000 p.a.

Self contained ground floor office suite within an attractive modern mixed commercial and residential scheme built some 20 years ago.

The office is open plan and there is glazed partitioning perfect for private meetings. Air conditioning is installed and there is a W.C. and kitchenette.

Total floor area of approximately 911 sq ft.

Early viewing recommended.

## **Features**

Air Conditioning

Ground floor

✓ Open plan