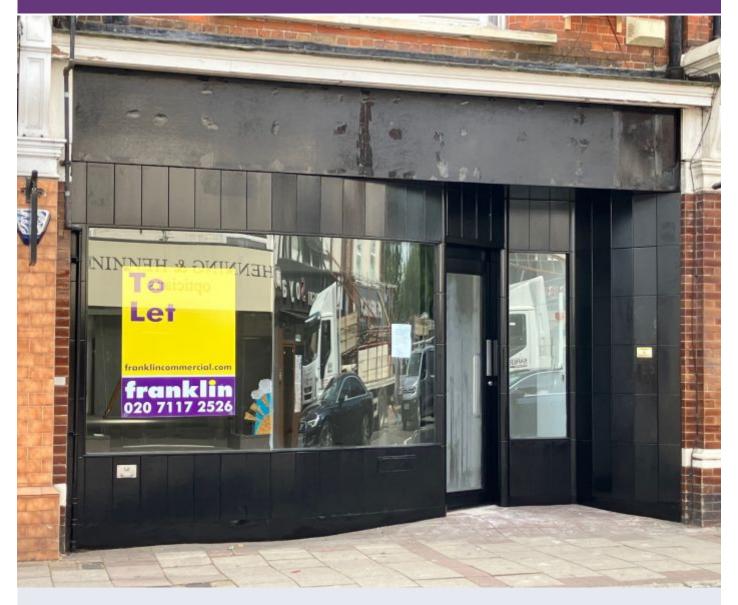

# Description

Available to let is this large retail unit, ideally located on Church Street, close to the junction of Baker Street and Weybridge High Street.

The unit measures approximately 1449 sq ft in total and should be suitable for a variety of different uses under the E use class.

#### **Features**

Early viewing recommended
High footfall
High street location

✓ New lease available
✓ Parking close by
✓ Prime pitch