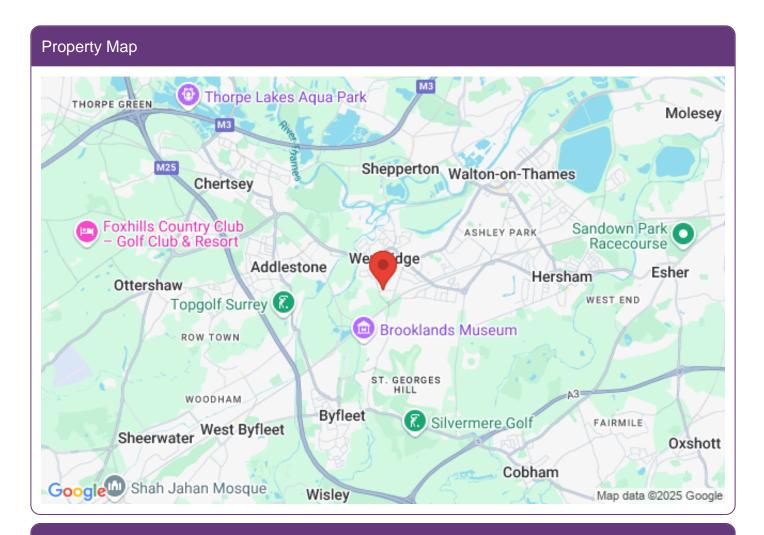

### Location

Town centre location with a good mix of coffee shops, restaurants and retailers. Nearby occupiers include Neptune, White Stuff, Valentina, WH Smith and Pret.