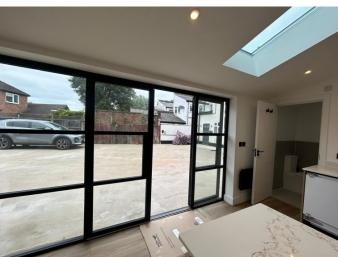

# Description

Beautifully presented detached office building to let-£18,000 p.a.

The building has been renovated to an extremely high standard, boasting a fitted modern kitchen, WC with shower facility and office space spread over the ground and first floor. There are electrical heaters throughout and a parking space is available (unallocated) next to the building, as well as on street parking on the High Road.

### **Features**

Beautifully presented throughout
Kitchen facility
Parking close by

Shower facility
✓ Early viewing recommended
✓ Recently refurbished