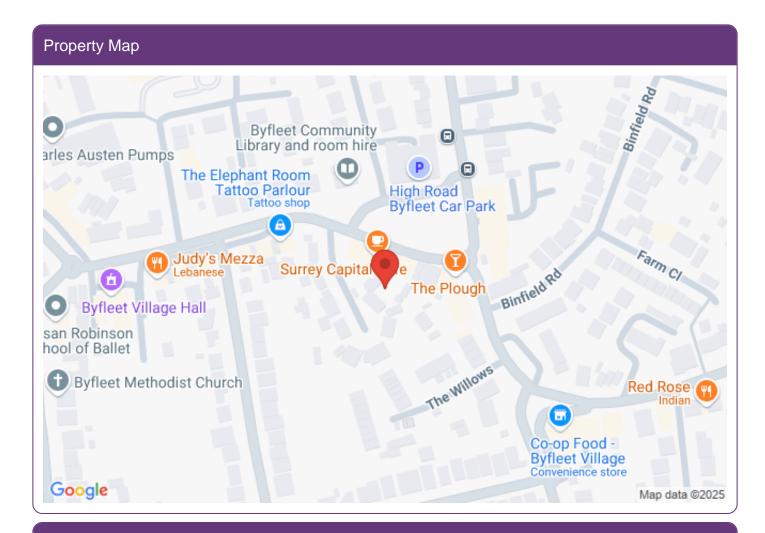

### Address

Address: The Old Smokehouse, Rear of 101-102 High Road

Postcode: KT14 7QT

Town: Byfleet Area: Surrey

## Location

The property is located on the High Road in Byfleet, a densely populated suburban village which offers a number of amenities as well as Brooklands Retail Park, Marks & Spencer, Tesco and Lidl which are all near by.