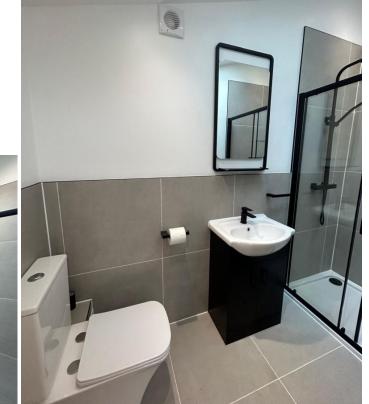

# Description

Beautifully presented detached office building to let-£18,000 p.a.

The building has been renovated to an extremely high standard, boasting a fitted modern kitchen, WC with shower facility and office space spread over the ground and first floor. There are electrical heaters throughout and a parking space is available (unallocated) next to the building, as well as on street parking on the High Road.

### **Features**

Beautifully presented throughout
Kitchen facility
Parking close by

Shower facility
✓ Early viewing recommended
✓ Recently refurbished