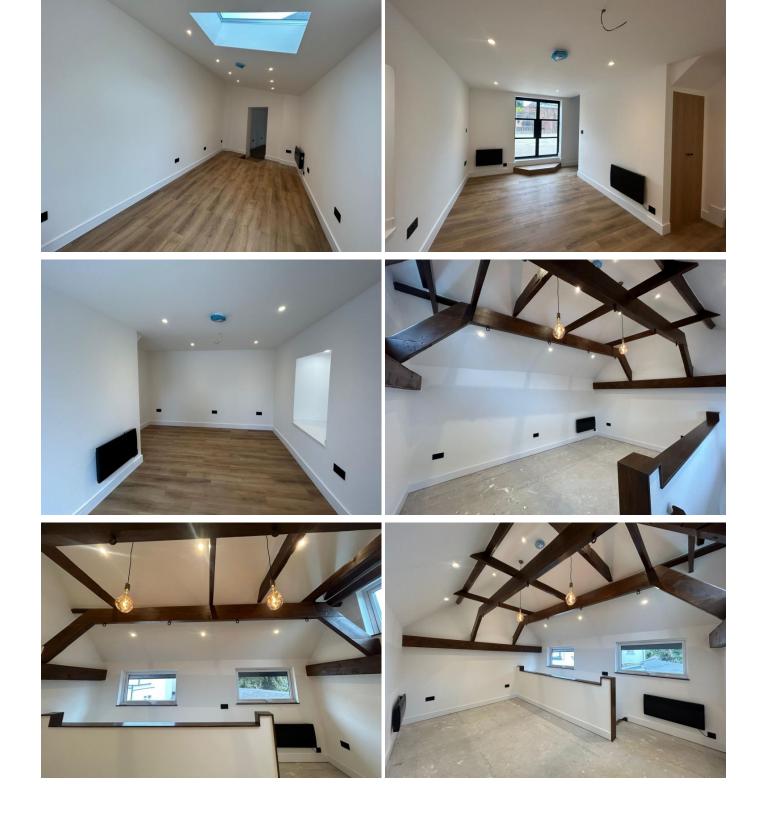

# Description

Beautifully presented detached office building to let-£18,000 p.a.

The building has been renovated to an extremely high standard, boasting a fitted modern kitchen, WC with shower facility and office space spread over the ground and first floor. There are electrical heaters throughout and a parking space is available (unallocated) next to the building, as well as on street parking on the High Road.

### **Features**

Beautifully presented throughout
Kitchen facility
Parking close by

Shower facility
✓ Early viewing recommended
✓ Recently refurbished