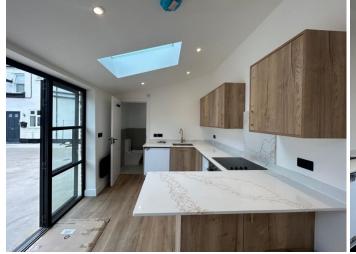

# Description

Beautifully presented detached office building to let-£18,000 p.a.

The building has been renovated to an extremely high standard, boasting a fitted modern kitchen, WC with shower facility and office space spread over the ground and first floor. There are electrical heaters throughout and a parking space is available (unallocated) next to the building, as well as on street parking on the High Road.

### **Features**

Beautifully presented throughout
Kitchen facility
Parking close by

Shower facility
✓ Early viewing recommended
✓ Recently refurbished