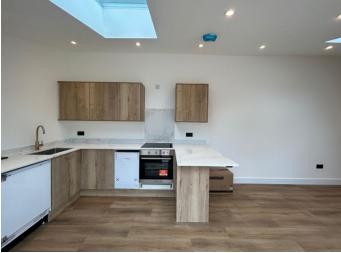

# Description

Beautifully presented detached office building to let-£18,000 p.a.

The building has been renovated to an extremely high standard, boasting a fitted modern kitchen, WC with shower facility and office space spread over the ground and first floor. There are electrical heaters throughout and a parking space is available (unallocated) next to the building, as well as on street parking on the High Road.

### **Features**

Beautifully presented throughout
Kitchen facility
Parking close by

Shower facility
✓ Early viewing recommended
✓ Recently refurbished