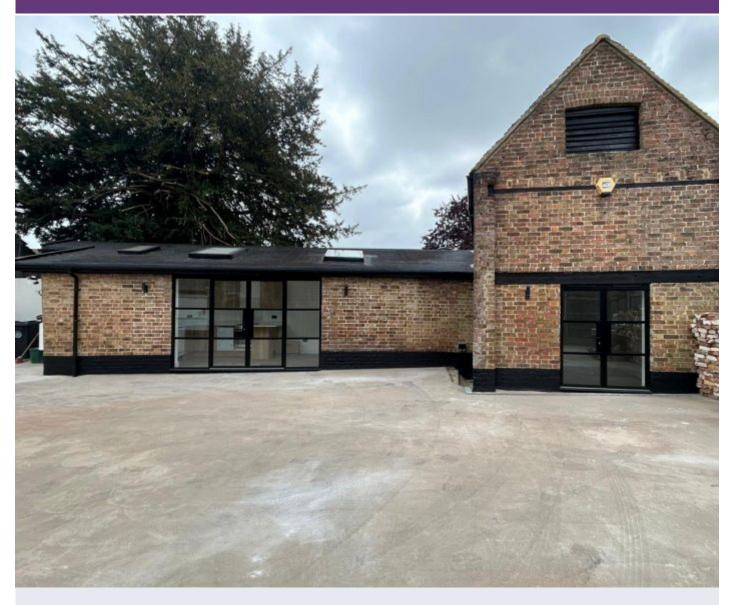

# Description

Beautifully presented detached office building to let-£18,000 p.a.

The building has been renovated to an extremely high standard, boasting a fitted modern kitchen, WC with shower facility and office space spread over the ground and first floor. There are electrical heaters throughout and a parking space is available (unallocated) next to the building, as well as on street parking on the High Road.

The premises would suit a variety of different uses under the E use class but would especially suit office users/ professional service providers seeking high quality office space close to local amenities.

Early viewings highly recommended.

**EPC** Rating B

### **Features**

Beautifully presented throughout
Kitchen facility
Parking close by

Shower facility
✓ Early viewing recommended
✓ Recently refurbished