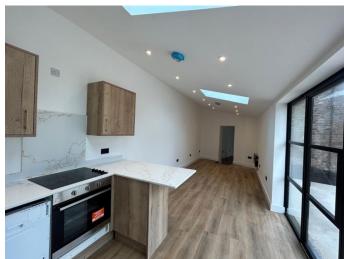

# Description

Beautifully presented detached office building to let-£18,000 p.a.

The building has been renovated to an extremely high standard, boasting a fitted modern kitchen, WC with shower facility and office space spread over the ground and first floor. There are electrical heaters throughout and a parking space is available (unallocated) next to the building, as well as on street parking on the High Road.

### **Features**

Beautifully presented throughout
Kitchen facility
Parking close by

Shower facility
✓ Early viewing recommended
✓ Recently refurbished