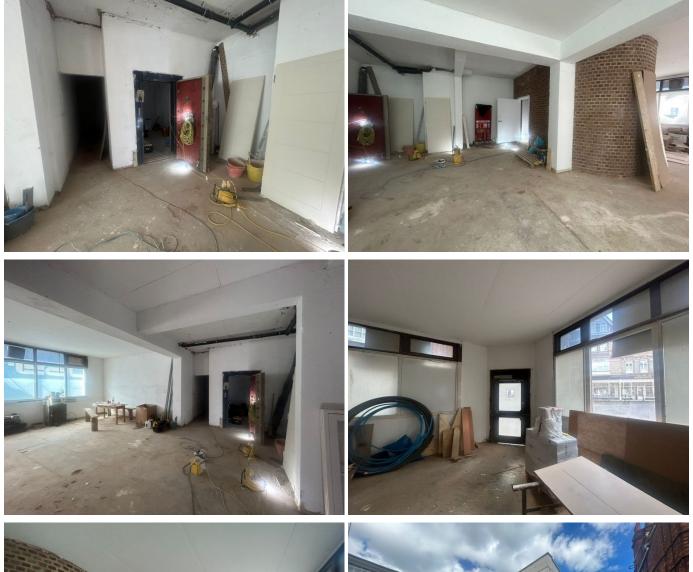

### Description

Corner position, ground floor former bank premises to let on new lease.

The property should suit a variety of different uses under the E use class (no hot food users.)

The ground floor measures approximately 1050 sq ft from which WC's and a kitchen will need to be created. There is an existing strong room which could be used as a kitchen/ store room.

A basement is also available by separate negotiation.

Dorking is a thriving and charming town with an excellent mix of chain and independent shops, restaurants and cafes.

Early viewings recommended.

EPC Rating D.