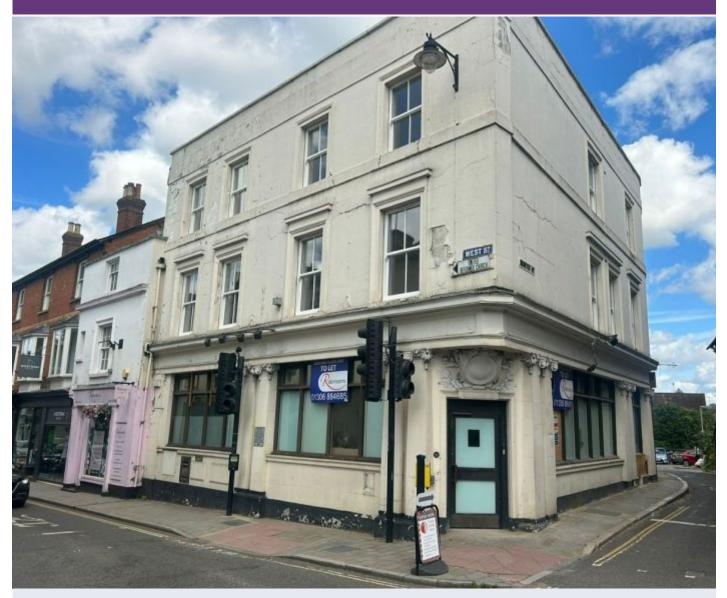

#### Address

Address: 67 West Street Postcode: RH4 1BW Town: Dorking Area: Surrey

## Location

The frontage enjoys the busy A25/ West Street passing traffic and good footfall- close to many multiples and established independent businesses.

### Description

Corner position, ground floor former bank premises to let on new lease.

The property should suit a variety of different uses under the E use class (no hot food users.)

The ground floor measures approximately 1050 sq ft from which WC's and a kitchen will need to be created. There is an existing strong room which could be used as a kitchen/ store room.