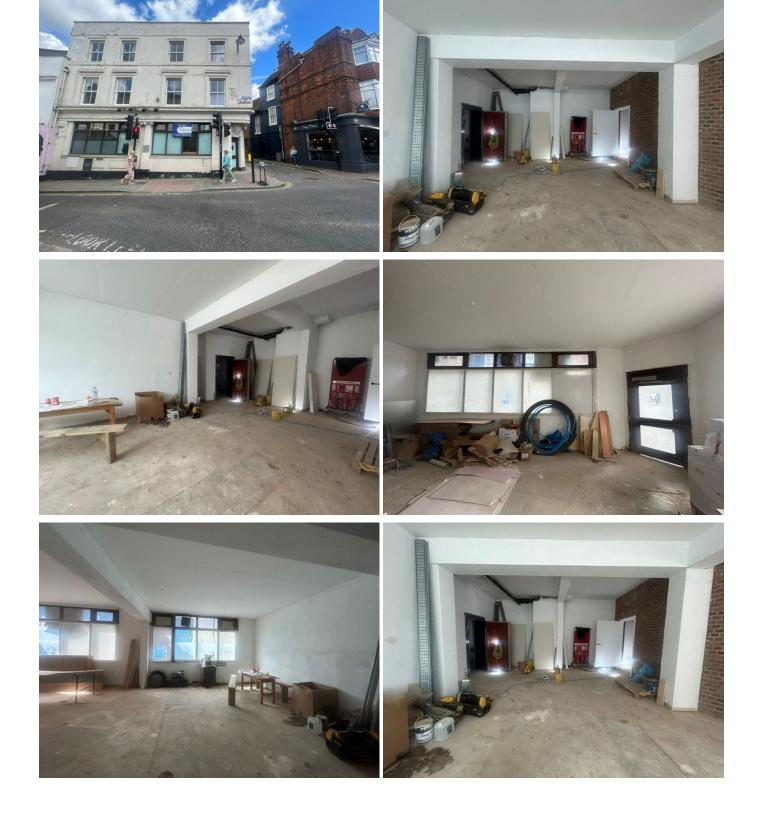

### Description

Corner position, ground floor former bank premises to let on new lease.

The property should suit a variety of different uses under the E use class (no hot food users.)

The ground floor measures approximately 1050 sq ft from which WC's and a kitchen will need to be created. There is an existing strong room which could be used as a kitchen/ store room.

A basement is also available by separate negotiation.

Dorking is a thriving and charming town with an excellent mix of chain and independent shops, restaurants and cafes.

Early viewings recommended.

EPC Rating D.