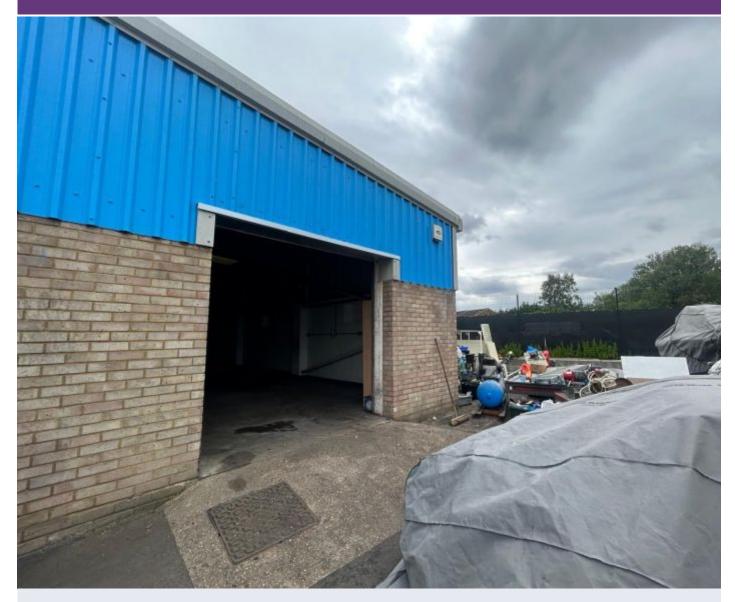

### Description

Available on new short term lease - £300 p.w.

The unit measures approximately 84.54m sq and has 3 phase electricity and a water supply (no gas).

The roller shutter door measures 2.5 m wide x 2.46m high.

The minimum ceiling height in the unit is 3.58m and maximum 4.04m.

Please view by appointment only through us on 020 711 2526.

EPC band E.