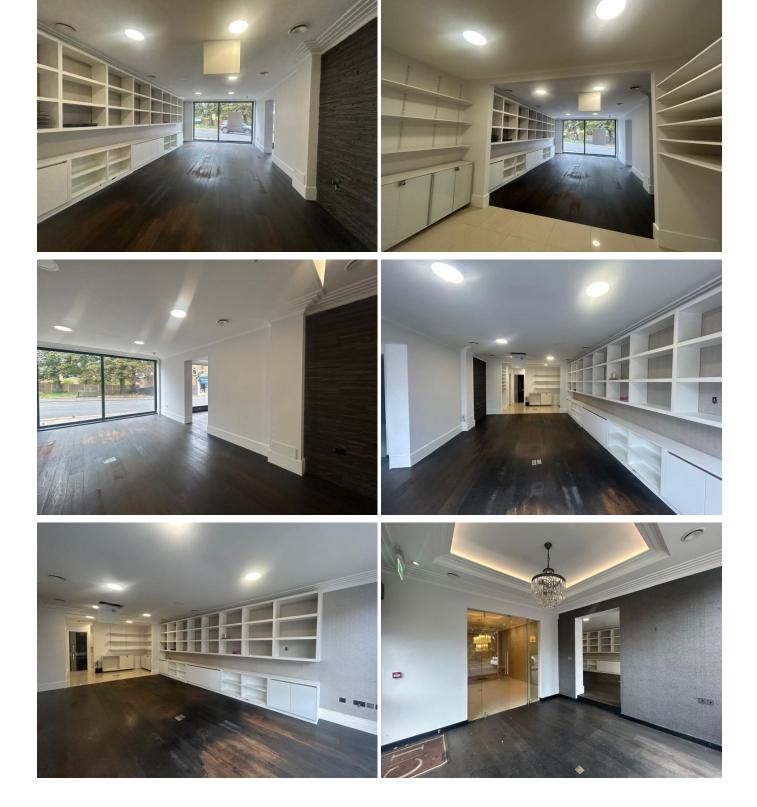

## Description

Situated in charming Oatlands Village these ground floor premises provides a total floor area of circa 1,245sq ft. There are two main retail spaces, one with a glass partitioned room, a large fitted kitchen to the rear, store room and WC.

The unit is beautifully presented throughout and was previously used as an interior design showroom so would suit similar uses or other uses under the E use class.

No hot or cold food uses permitted.

EPC band B.

Early viewings recommended.

| General Information                               |                                                                          |
|---------------------------------------------------|--------------------------------------------------------------------------|
| Tenure:                                           | Leasehold                                                                |
| Rent:                                             | £29,950 Per annum                                                        |
| Legal fees:                                       | Not specified                                                            |
| Rateable value:                                   | The VOA website states a R.V. of £15,500, payable at the prevailing rate |
| Lease details:                                    | New FRI lease for a term to be agreed                                    |
| Features                                          |                                                                          |
| Beautifully presented throughout                  |                                                                          |
| 🗸 Kitchen 🗸 LED lighting 🗸 Public car park nearby |                                                                          |