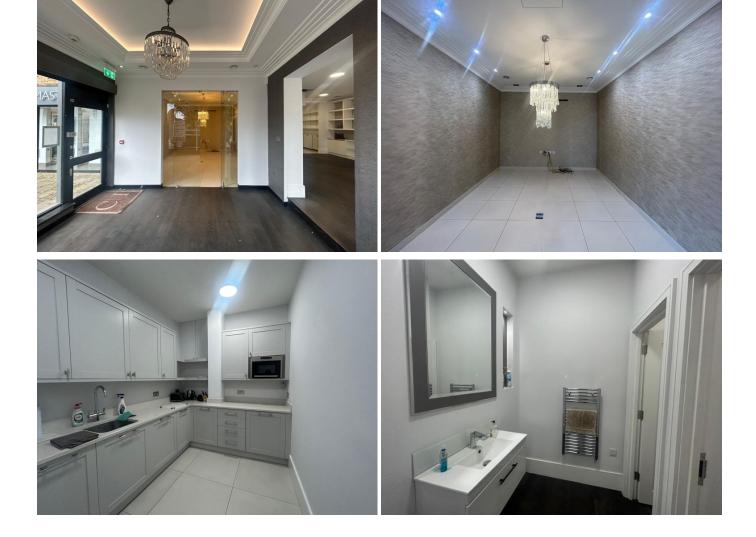

## Description

Situated in charming Oatlands Village these ground floor premises provides a total floor area of circa 1,245sq ft. There are two main retail spaces, one with a glass partitioned room, a large fitted kitchen to the rear, store room and WC.

The unit is beautifully presented throughout and was previously used as an interior design showroom so would suit similar uses or other uses under the E use class.

No hot or cold food uses permitted.

EPC band B.

Early viewings recommended.

| General Information                               |                                                                          |
|---------------------------------------------------|--------------------------------------------------------------------------|
| Tenure:                                           | Leasehold                                                                |
| Rent:                                             | £29,950 Per annum                                                        |
| Legal fees:                                       | Not specified                                                            |
| Rateable value:                                   | The VOA website states a R.V. of £15,500, payable at the prevailing rate |
| Lease details:                                    | New FRI lease for a term to be agreed                                    |
| Features                                          |                                                                          |
| Beautifully presented throughout                  |                                                                          |
| 🗸 Kitchen 🗸 LED lighting 🗸 Public car park nearby |                                                                          |