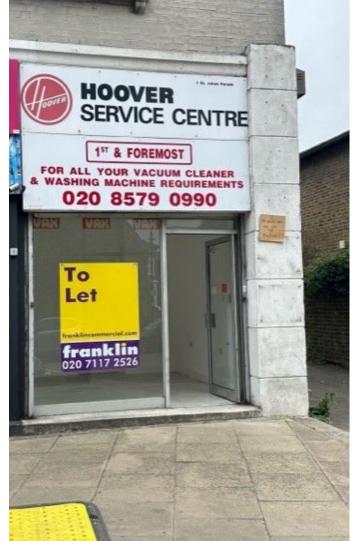

# Description

Shop to let on new lease.

Approximately 150 sq ft.

The unit has just been completely refurbished ready for occupation.

E use class.

West Ealing Broadway is a short walk away and Northfields Piccadilly line station is also within easy walking distance.

There is metered on street parking in the immediate area.

EPC Rating C.

Viewings by appointment only through Franklin Commercial- 020 7117 2526.