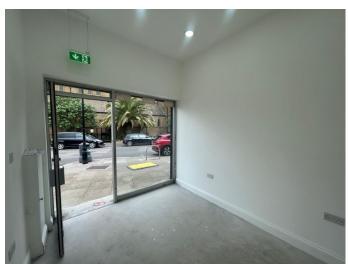

# Description

Shop to let on new lease.

Approximately 150 sq ft.

The unit has just been completely refurbished ready for occupation.

E use class.

West Ealing Broadway is a short walk away and Northfields Piccadilly line station is also within easy walking distance.

## **General Information**

Tenure: Leasehold

Rent: £11,000 Per annum

**Legal fees:**Both parties to be borne by the ingoing tenant/purchaser

Rateable value: The VOA website states a RV of £4,550, so full Small Business