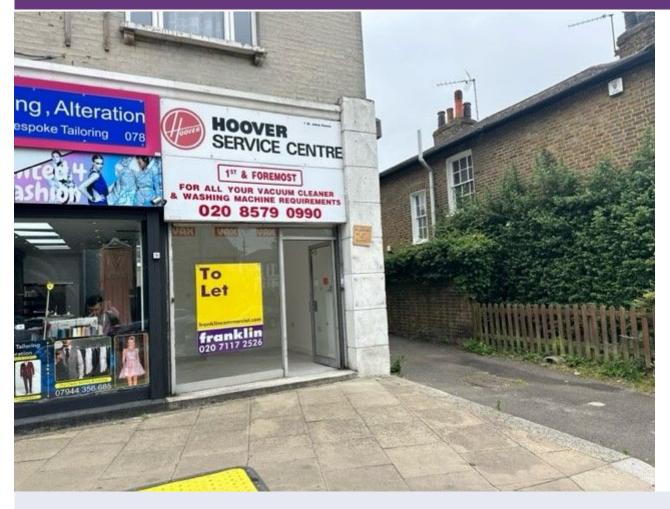

## Address

Address: 1 St Johns Parade, Mattock Lane

Postcode: W13 9LL

Town: Ealing
Area: London

# Description

Shop to let on new lease.

Approximately 150 sq ft.

The unit has just been completely refurbished ready for occupation.

E use class.

West Ealing Broadway is a short walk away and Northfields Piccadilly line station is also within easy walking distance.

There is metered on street parking in the immediate area.

EPC Rating C.

Viewings by appointment only through Franklin Commercial- 020 7117 2526.