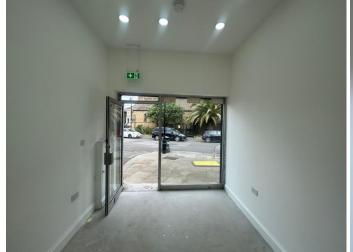

# Description

Shop to let on new lease.

Approximately 150 sq ft.

The unit has just been completely refurbished ready for occupation.

E use class.

West Ealing Broadway is a short walk away and Northfields Piccadilly line station is also within easy walking distance.

## **General Information**

Tenure: Leasehold

Rent: £11,000 Per annum

**Legal fees:**Both parties to be borne by the ingoing tenant/purchaser

Rateable value: The VOA website states a RV of £4,550, so full Small Business