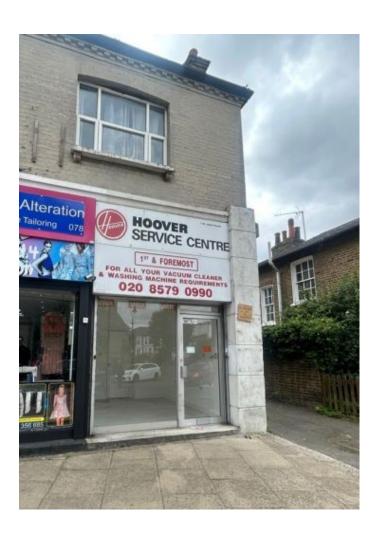

## Address

Address: 1 St Johns Parade, Mattock Lane

Postcode: W13 9LL

Town: Ealing
Area: London

## Location

Charming local parade in an affluent residential area with metered parking outside.

# Description

Shop to let on new lease.

Approximately 150 sq ft.

The unit has just been completely refurbished ready for occupation.

E use class.

West Ealing Broadway is a short walk away and Northfields Piccadilly line station is also within easy walking distance.