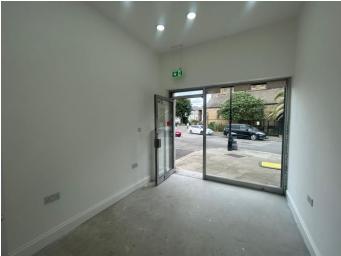

# Description

Shop to let on new lease.

Approximately 150 sq ft.

The unit has just been completely refurbished ready for occupation.

E use class.

West Ealing Broadway is a short walk away and Northfields Piccadilly line station is also within easy walking distance.

## **General Information**

Tenure: Leasehold

Rent: £11,000 Per annum

**Legal fees:**Both parties to be borne by the ingoing tenant/purchaser

Rateable value: The VOA website states a RV of £4,550, so full Small Business