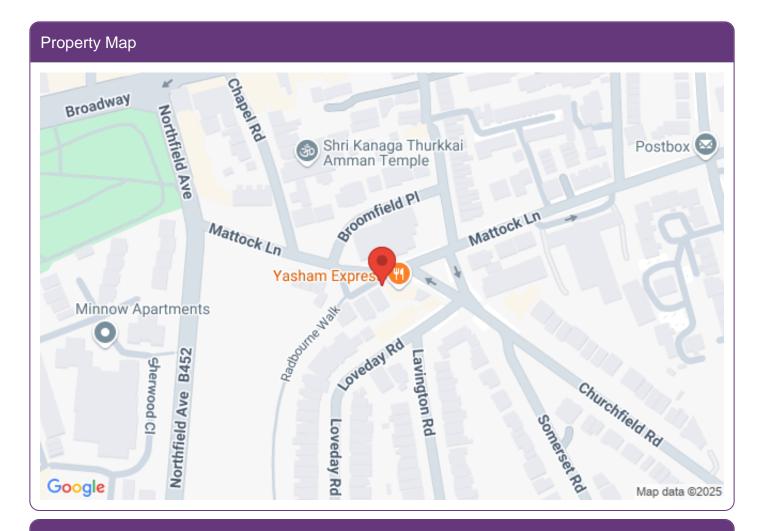

## Address

Address: 1 St Johns Parade, Mattock Lane

Postcode: W13 9LL

Town: Ealing
Area: London

## Location

Charming local parade in an affluent residential area with metered parking outside.