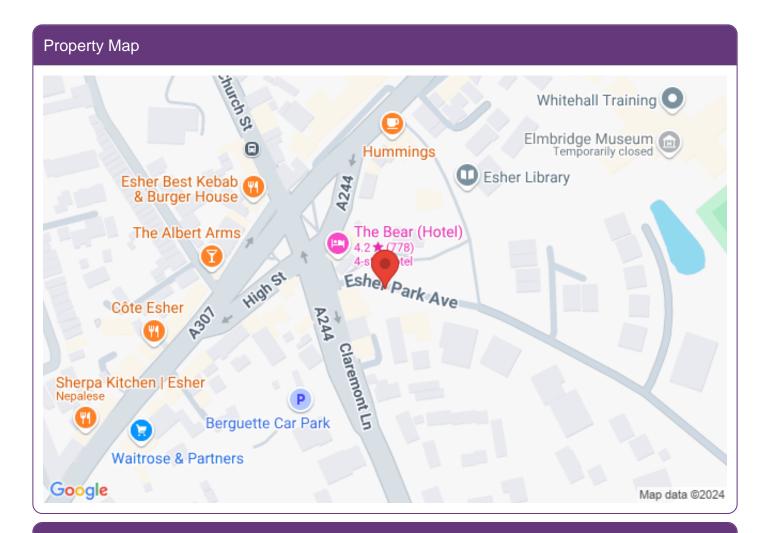

## Location

Town centre location. Esher is an affluent town and home to Sandown Park Racecourse. Waitrose is close by as are numerous popular restaurants/bars etc.