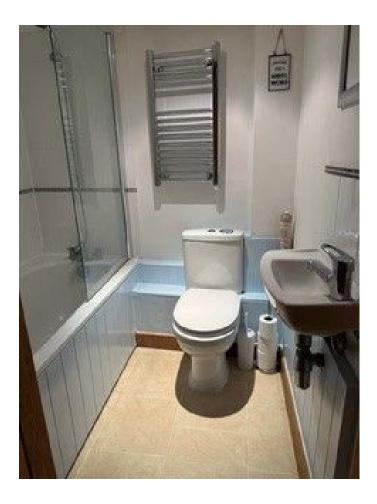

There are two interconnecting rooms. Room 1 has a fitted kitchen and measures approximately 177 sq ft. Room 2 measures approximately 230 sq ft. The premises also benefit from a bathroom/ wc and have a ceiling head height of approximately 6 ft 4".