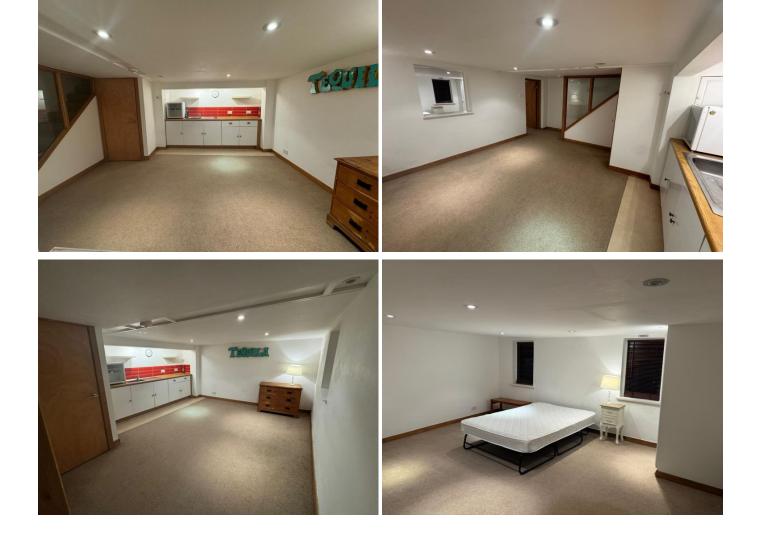

#### Offers in excess of £140,000.

An extremely rare opportunity to purchase a long 125 year lease basement office, located within the popular Maple Road village area of Surbiton.

This unique property has never been to the market before and will therefore attract much attention.

There are two interconnecting rooms. Room 1 has a fitted kitchen and measures approximately 177 sq ft. Room 2 measures approximately 230 sq ft. The premises also benefit from a bathroom/ wc and have a ceiling head height of approximately 6 ft 4".