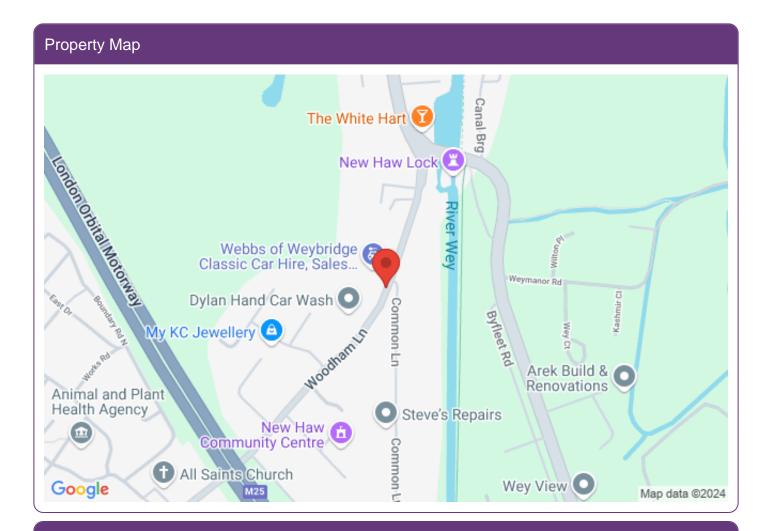

## Address

Address: 38 Woodham Lane

Postcode: KT15 3NA Town: New Haw Area: Surrey

# Location

0.7 miles from Byfleet and New Haw mainline station and within easy reach of the A3 and M25