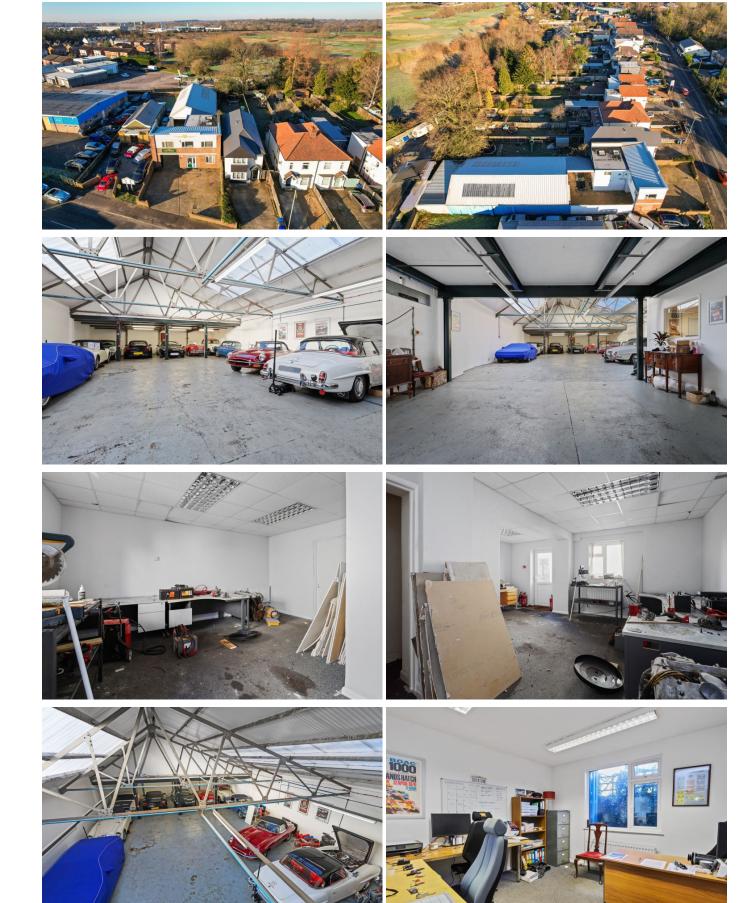

# Description

This unique property offers huge scope for a multitude of uses including warehousing and office use perfect for care hire, vehicle storage.

We are informed it is currently classified as B1c Offices and Workshop use, and comprises of two separate buildings and ample parking.

The front building would lend itself to office space and the possibility of some residential usage subject to the usual consents. Behind this unit is a substantial warehouse with mezzanine floor.

There is also a lapsed planning permission for 6 flats which was obtained on appeal in 2020. RU.20/0189