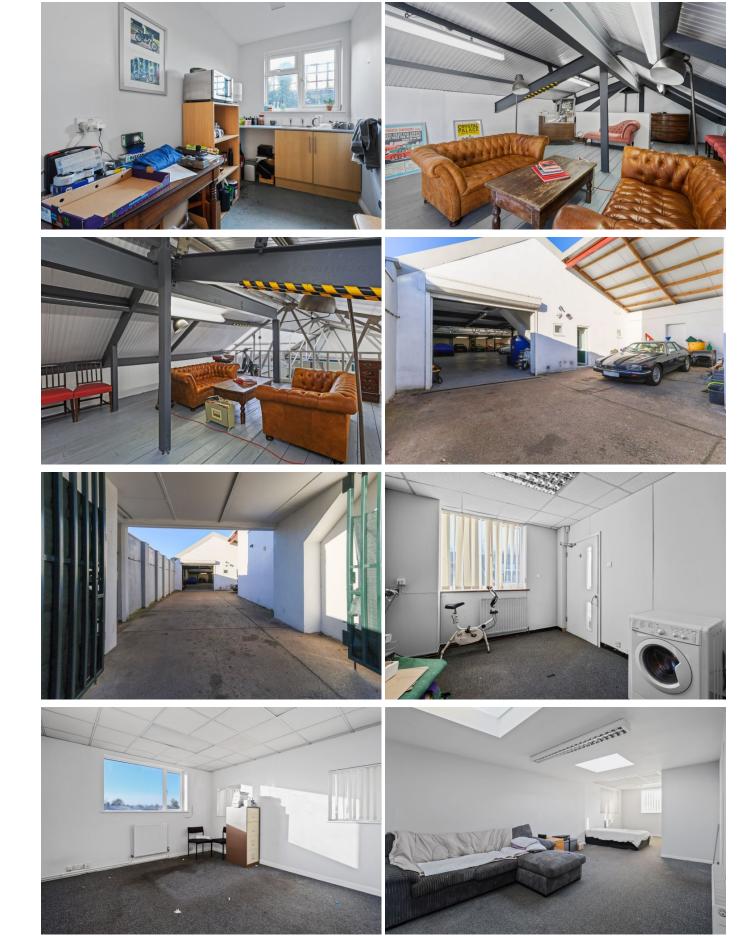

# Description

This unique property offers huge scope for a multitude of uses including warehousing and office use perfect for care hire, vehicle storage.

We are informed it is currently classified as B1c Offices and Workshop use, and comprises of two separate buildings and ample parking.

The front building would lend itself to office space and the possibility of some residential usage subject to the usual consents. Behind this unit is a substantial warehouse with mezzanine floor.

There is also a lapsed planning permission for 6 flats which was obtained on appeal in 2020. RU.20/0189