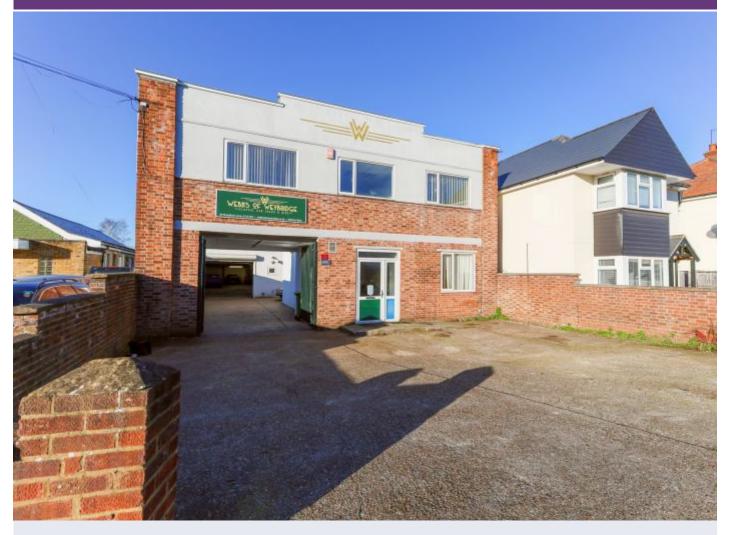

## Address

Address: 38 Woodham Lane

Postcode: KT15 3NA Town: New Haw Area: Surrey

# Description

This unique property offers huge scope for a multitude of uses including warehousing and office use perfect for care hire, vehicle storage.

We are informed it is currently classified as B1c Offices and Workshop use, and comprises of two separate buildings and ample parking.

The front building would lend itself to office space and the possibility of some residential usage subject to the usual consents. Behind this unit is a substantial warehouse with mezzanine floor.

There is also a lapsed planning permission for 6 flats which was obtained on appeal in 2020. RU.20/0189