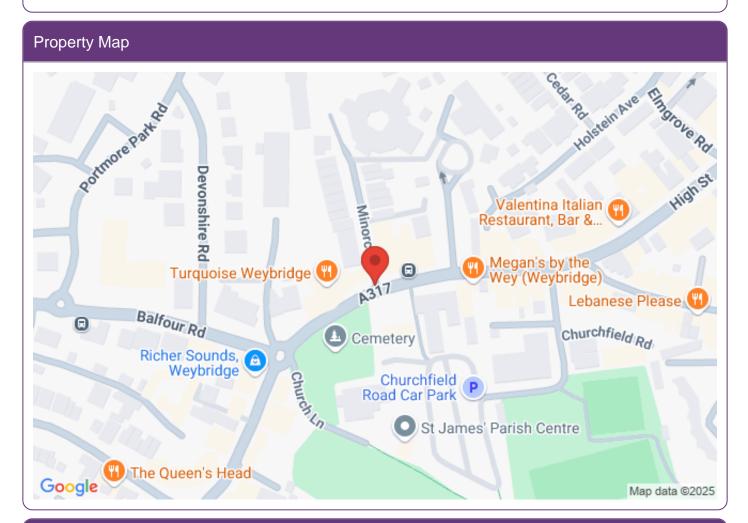

## Address

Address: 40 Church Street Postcode: KT13 8DP Town: Weybridge

Area: Surrey

### Location

Prime town centre location close to the large public car park and exciting new library/ community hub development. There is very good footfall in this part of the High St (Church St).