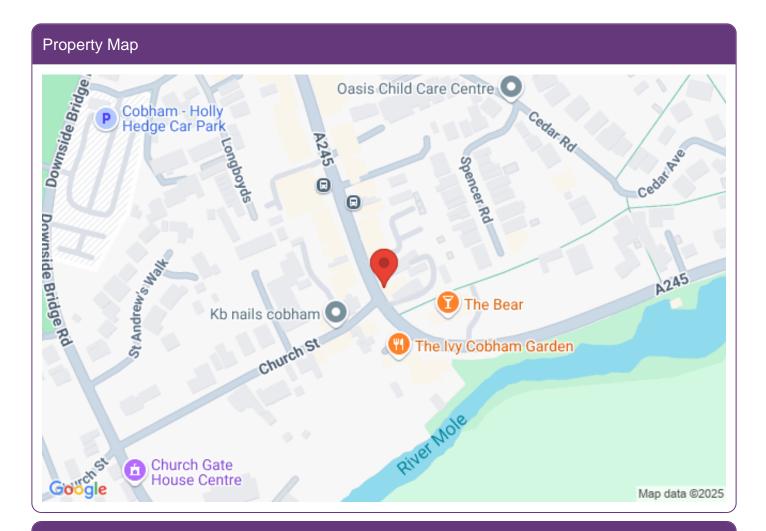

### Address

Address: 218 Cobham Road

Postcode: KT22 9JQ

Town: Fetcham Area: Surrey

## Location

Located in a busy local parade with easy street parking and amongst a good selection of shops and cafe's, plus a Sainsburys Local supermarket.