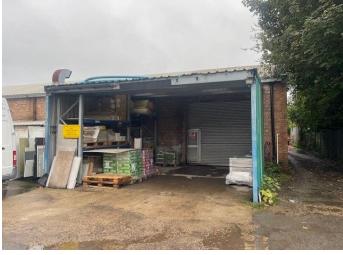

# Description

Warehouse unit within the popular Hamm Moor estate measuring approximately 2636 sq ft gross.

The warehouse has a roller shutter door and the minimum height to access is approximately 9ft 8" There is the added benefit of under cover storage space of approximately 550 sq ft (situated under the entrance to the roller shutter and to the left.)

The warehouse has parking for 2/3 cars. There may be further parking available subject to additional cost and negotiation.

Rent - £37,500 p.a.

New lease available for a term to be agreed.