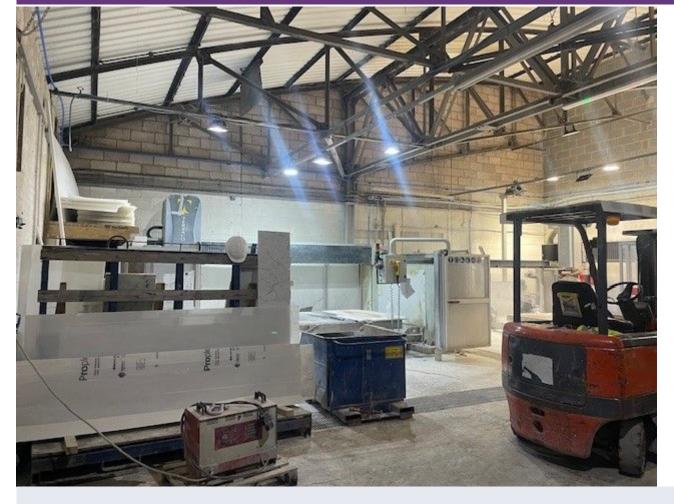

# Description

Warehouse unit within the popular Hamm Moor estate measuring approximately 2636 sq ft gross.

The warehouse has a roller shutter door and the minimum height to access is approximately 9ft 8" There is the added benefit of under cover storage space of approximately 550 sq ft (situated under the entrance to the roller shutter and to the left.)

The warehouse has parking for 2/3 cars. There may be further parking available subject to additional cost and negotiation.

Rent - £37,500 p.a.

New lease available for a term to be agreed.