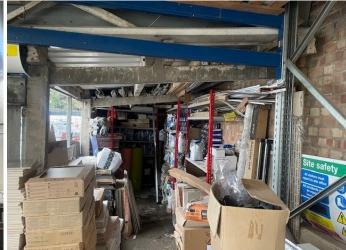

# Description

Warehouse unit within the popular Hamm Moor estate measuring approximately 2636 sq ft gross.

The warehouse has a roller shutter door and the minimum height to access is approximately 9ft 8" There is the added benefit of under cover storage space of approximately 550 sq ft (situated under the entrance to the roller shutter and to the left.)