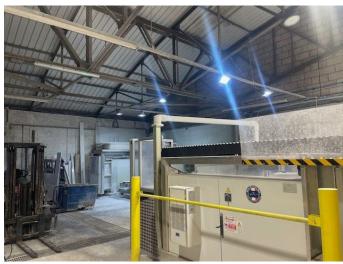

# Description

Warehouse unit within the popular Hamm Moor estate measuring approximately 2636 sq ft gross.

The warehouse has a roller shutter door and the minimum height to access is approximately 9ft 8" There is the added benefit of under cover storage space of approximately 550 sq ft (situated under the entrance to the roller shutter and to the left.)