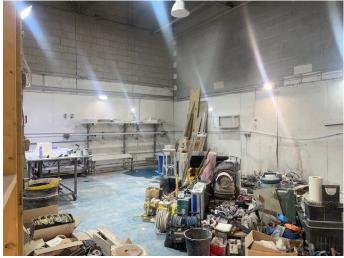

# Description

Warehouse unit within the popular Hamm Moor estate measuring approximately 2636 sq ft gross.

The warehouse has a roller shutter door and the minimum height to access is approximately 9ft 8" There is the added benefit of under cover storage space of approximately 550 sq ft (situated under the entrance to the roller shutter and to the left.)