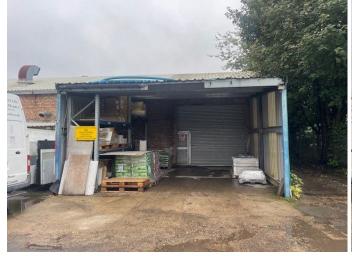

# Description

Warehouse unit within the popular Hamm Moor estate measuring approximately 2636 sq ft gross.

The warehouse has a roller shutter door and the minimum height to access is approximately 9ft 8" There is the added benefit of under cover storage space of approximately 550 sq ft (situated under the entrance to the roller shutter and to the left.)

The warehouse has parking for 2/3 cars. There may be further parking available subject to additional cost and negotiation.

Rent - £37,500 p.a.

New lease available for a term to be agreed.