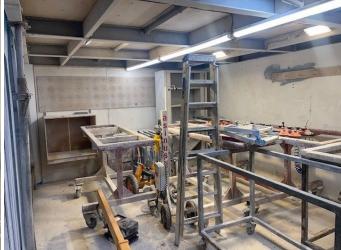

# Description

Warehouse unit within the popular Hamm Moor estate measuring approximately 2636 sq ft gross.

The warehouse has a roller shutter door and the minimum height to access is approximately 9ft 8" There is the added benefit of under cover storage space of approximately 550 sq ft (situated under the entrance to the roller shutter and to the left.)

The warehouse has parking for 2/3 cars. There may be further parking available subject to additional cost and negotiation.

Rent - £37,500 p.a.

New lease available for a term to be agreed.