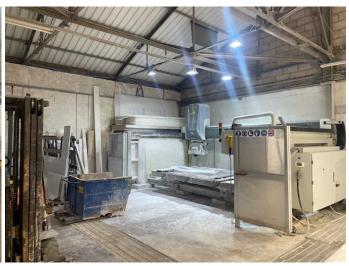

# Description

Warehouse unit within the popular Hamm Moor estate measuring approximately 2636 sq ft gross.

The warehouse has a roller shutter door and the minimum height to access is approximately 9ft 8" There is the added benefit of under cover storage space of approximately 550 sq ft (situated under the entrance to the roller shutter and to the left.)

The warehouse has parking for 2/3 cars. There may be further parking available subject to additional cost and negotiation.

Rent - £37,500 p.a.

New lease available for a term to be agreed.