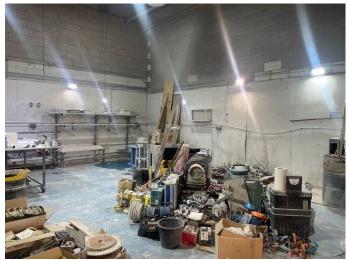

# Description

Warehouse unit within the popular Hamm Moor estate measuring approximately 2636 sq ft gross.

The warehouse has a roller shutter door and the minimum height to access is approximately 9ft 8" There is the added benefit of under cover storage space of approximately 550 sq ft (situated under the entrance to the roller shutter and to the left.)

The warehouse has parking for 2/3 cars. There may be further parking available subject to additional cost and negotiation.

Rent - £37,500 p.a.

New lease available for a term to be agreed.