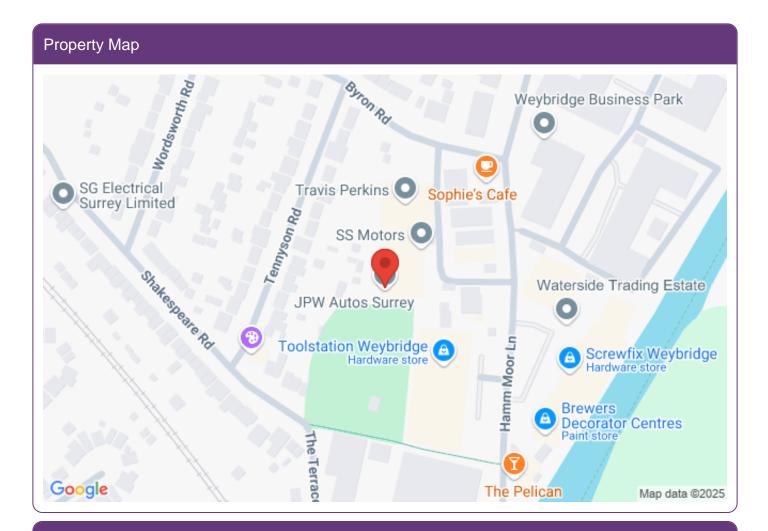

# Address

Address: Rear of unit 1 Hamm Moor Lane

**Postcode:** KT15 2SD **Town:** Addlestone

Area: Surrey

# Location

Located within the established Hamm Moor Lane industrial and trade park. Within easy access of the M25 (approximately 1.5 miles away). Plenty of local amenities in nearby Weybridge town centre and close to both Addlestone and Weybridge main line Stations providing services to London Waterloo.