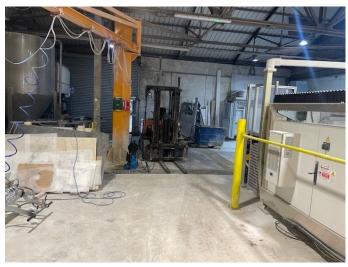

# Description

Warehouse unit within the popular Hamm Moor estate measuring approximately 2636 sq ft gross.

The warehouse has a roller shutter door and the minimum height to access is approximately 9ft 8" There is the added benefit of under cover storage space of approximately 550 sq ft (situated under the entrance to the roller shutter and to the left.)

The warehouse has parking for 2/3 cars. There may be further parking available subject to additional cost and negotiation.

Rent - £37,500 p.a.

New lease available for a term to be agreed.