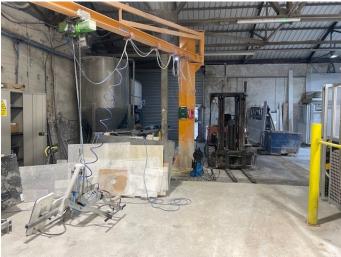

# Description

Warehouse unit within the popular Hamm Moor estate measuring approximately 2636 sq ft gross.

The warehouse has a roller shutter door and the minimum height to access is approximately 9ft 8" There is the added benefit of under cover storage space of approximately 550 sq ft (situated under the entrance to the roller shutter and to the left.)

The warehouse has parking for 2/3 cars. There may be further parking available subject to additional cost and negotiation.

Rent - £37,500 p.a.

New lease available for a term to be agreed.