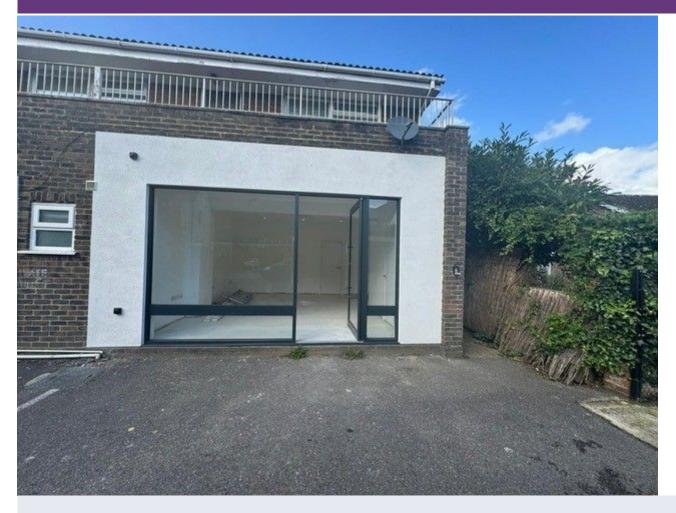

# Description

Rent - £1,200 p.c.m.

Office available on a short term basis. Our clients can only agree to a lease/license up to one year initially.

The premises measures a total of 306 sq ft including the small kitchenette and WC.

# **General Information**

Tenure: Leasehold

Rent: £1,200 Per month

Legal fees: Not specified

**Lease details:** Up to one year only.