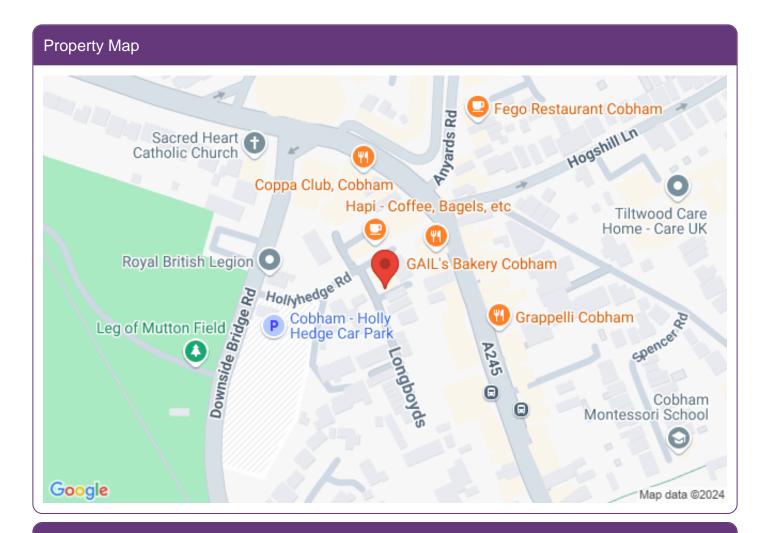

### Location

Located just behind the High Street - close to the public car park. Nearby occupiers include Gail's Bakery, Pizza Express, Waitrose, Sainsbury's local, Coppa Club, Space NK and Sweaty Betty. Cobham also contains an excellent range of long established and interesting independent traders.