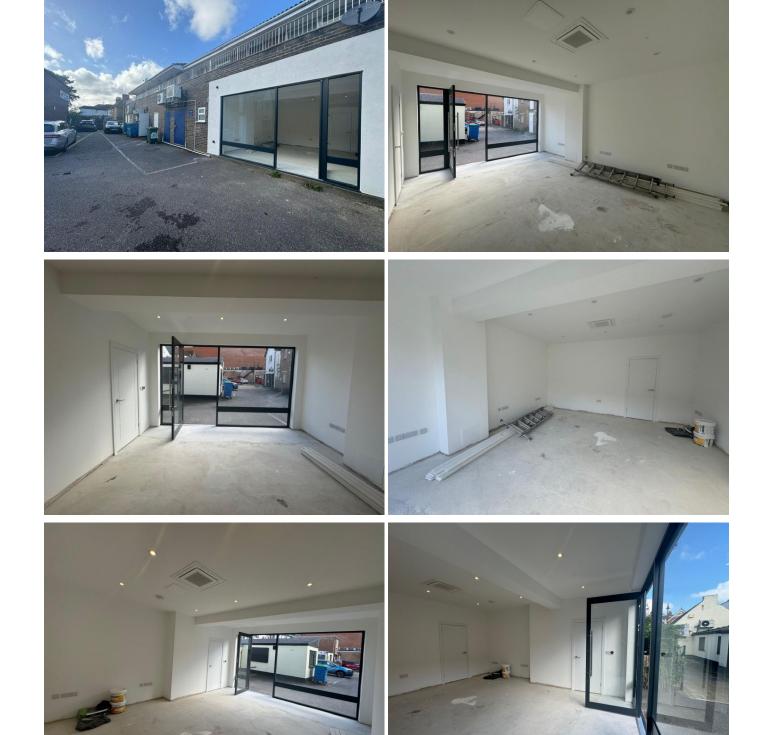

# Description

Rent - £1,200 p.c.m.

Office available on a short term basis. Our clients can only agree to a lease/license up to one year initially.

The premises measures a total of 306 sq ft including the small kitchenette and WC.