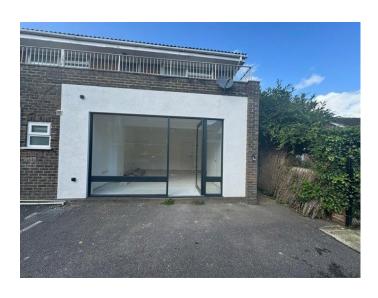

# Description

Rent - £1,200 p.c.m.

Office available on a short term basis. Our clients can only agree to a lease/license up to one year initially.

The premises measures a total of 306 sq ft including the small kitchenette and WC.