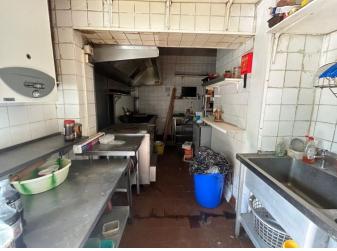

#### Freehold Guide Price £245,000

The shop measures approximately 605 sq ft in total including the kitchen to the rear with full extraction, stock room and WC. Conveniently located in a small local parade with plenty of footfall and easy parking in front of the parade. The shop is offered with vacant possession