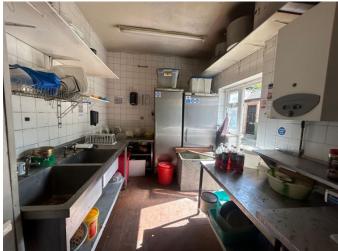

#### Freehold Guide Price £245,000

The shop measures approximately 605 sq ft in total including the kitchen to the rear with full extraction, stock room and WC. Conveniently located in a small local parade with plenty of footfall and easy parking in front of the parade. The shop is offered with vacant possession