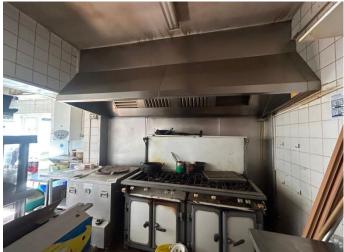

#### Freehold Guide Price £245,000

The shop measures approximately 605 sq ft in total including the kitchen to the rear with full extraction, stock room and WC. Conveniently located in a small local parade with plenty of footfall and easy parking in front of the parade. The shop is offered with vacant possession