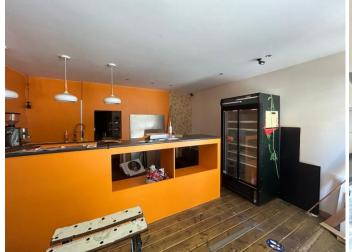

#### Freehold Guide Price £245,000

The shop measures approximately 605 sq ft in total including the kitchen to the rear with full extraction, stock room and WC. Conveniently located in a small local parade with plenty of footfall and easy parking in front of the parade. The shop is offered with vacant possession