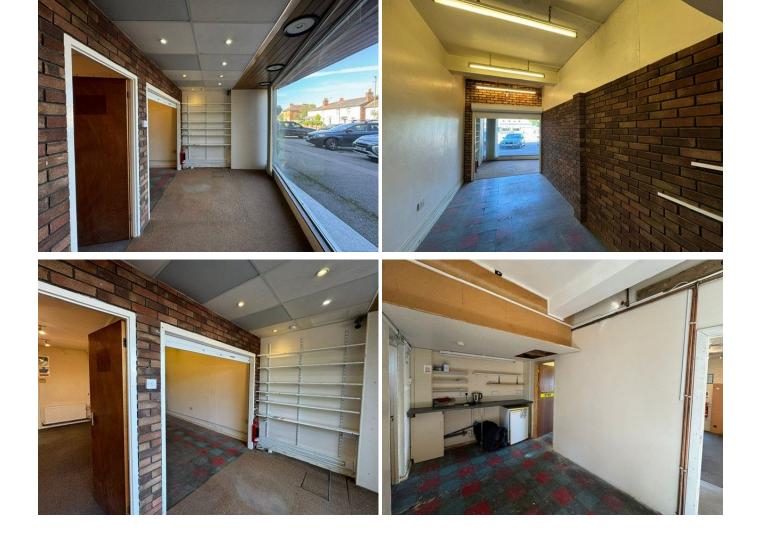

Lock up shop unit measuring approximately 586 sq ft in total.

There is a small kitchenette area to the rear as well as WC.

The property is on a busy road with plenty of passing traffic and benefits from free parking outside.