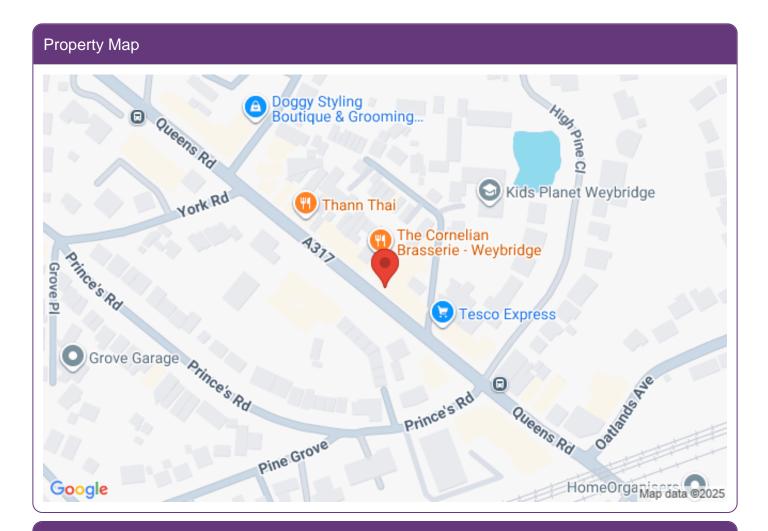

# Address

Address: 91 Queens Road Postcode: KT13 9UQ Town: Weybridge

Area: Surrey

# Location

The property occupies a prime trading location in favoured Queens Rd, close to Tesco Express and Savills. The street comprises a good mix of established retailers, salons, cafes and restaurants. There is street parking outside and a public car park close by.