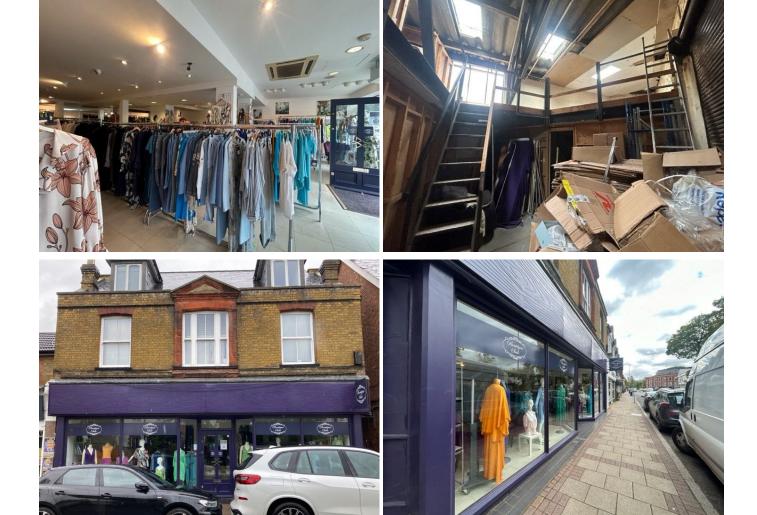

# Location

The property occupies a prime trading location in favoured Queens Rd, close to Tesco Express and Savills. The street comprises a good mix of established retailers, salons, cafes and restaurants. There is street parking outside and a public car park close by.

# Description

Guide rent £65,000 p.a.

The retail unit has previously been occupied by a quality Kitchen showroom and would suit various uses under the E use class. It provides a total retail and ancillary floor area of circa 4,700 sq ft, including a small amount of mezzanine storage. There is a rear access also from South Road.

The freehold is also available. Guide Price £1,750,000.

The shop falls within EPC band B.

Viewings by appointment only - 0207 117 2526.