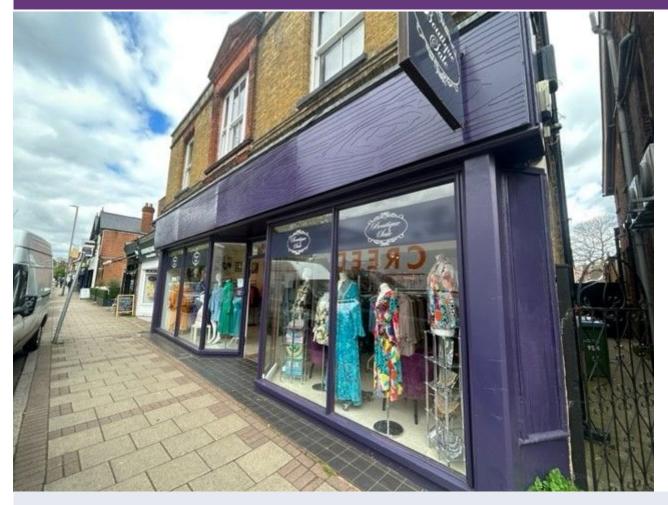

# Location

The property occupies a prime trading location in favoured Queens Rd, close to Tesco Express and Savills. The street comprises a good mix of established retailers, salons, cafes and restaurants. There is street parking outside and a public car park close by.

# Description

Guide rent £65,000 p.a.

The retail unit has previously been occupied by a quality Kitchen showroom and would suit various uses under the E use class. It provides a total retail and ancillary floor area of circa 4,700 sq ft, including a small amount of mezzanine storage. There is a rear access also from South Road.

#### **Features**

✓ 'E' Use class ✓ [

Double fronted

Early viewing recommended