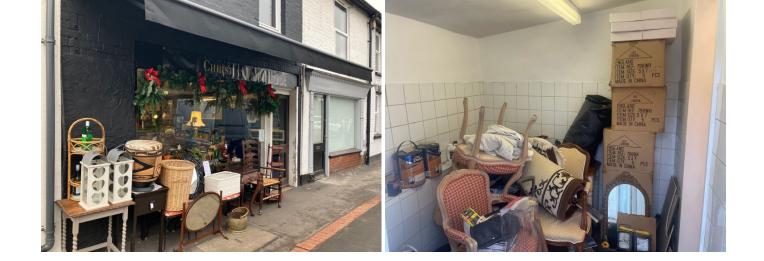

## Description

The shop is to let on a new lease and is currently trading as an Antiques shop.

The shop measures approximately 348 sq ft and there is an additional rear store with W.C. and lobby area of approximately 80 sq ft. The premises benefit from a rear graveled garden area for tenants to enjoy.