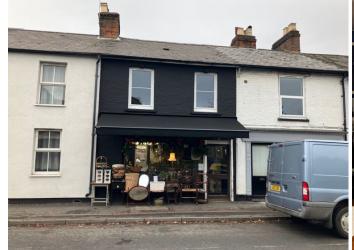

## Location

Mid-terrace shop on the edge of town with parking outside.

## Description

The shop is to let on a new lease and is currently trading as an Antiques shop.

The shop measures approximately 348 sq ft and there is an additional rear store with W.C. and lobby area of approximately 80 sq ft. The premises benefit from a rear graveled garden area for tenants to enjoy.