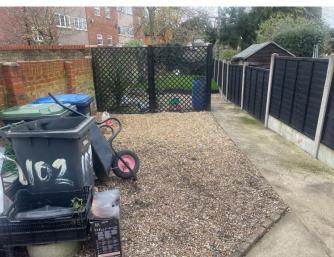

## Description

The shop is to let on a new lease and is currently trading as an Antiques shop.

The shop measures approximately 348 sq ft and there is an additional rear store with W.C. and lobby area of approximately 80 sq ft. The premises benefit from a rear graveled garden area for tenants to enjoy.