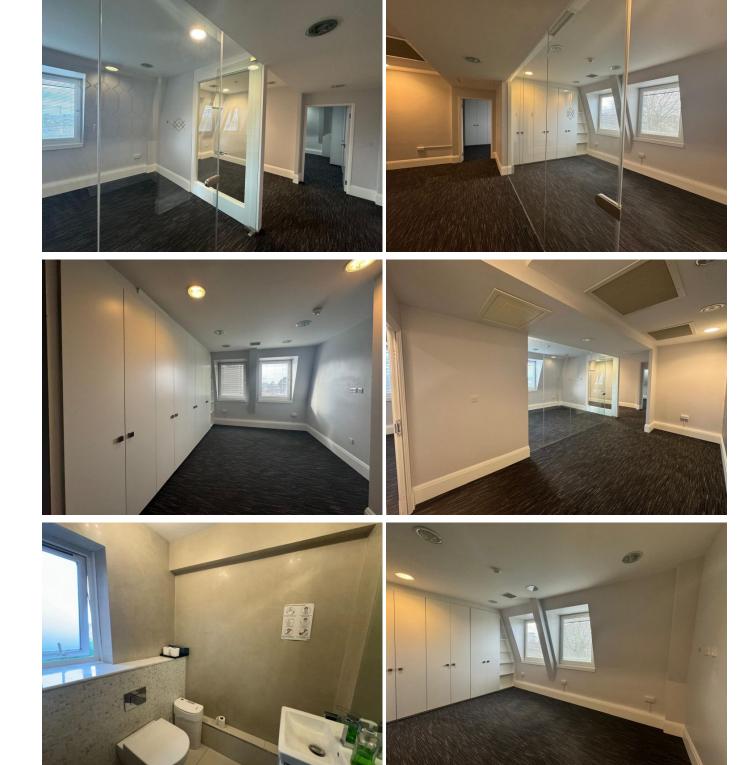

# Description

Available on a new lease for a term by agreement.

Modern open plan office space with separate meeting room and kitchen- male and female toilets are within the common parts.

2 parking spaces will be available in the gated car park, which is accessed from Baker Street.

The suite is on the third floor and is lift serviced and reverse air conditioning is installed.

Conveniently located close to the town centre and providing good access to the motorway network.

The last quarter's service charge was £2,070.56 inclusive of VAT.