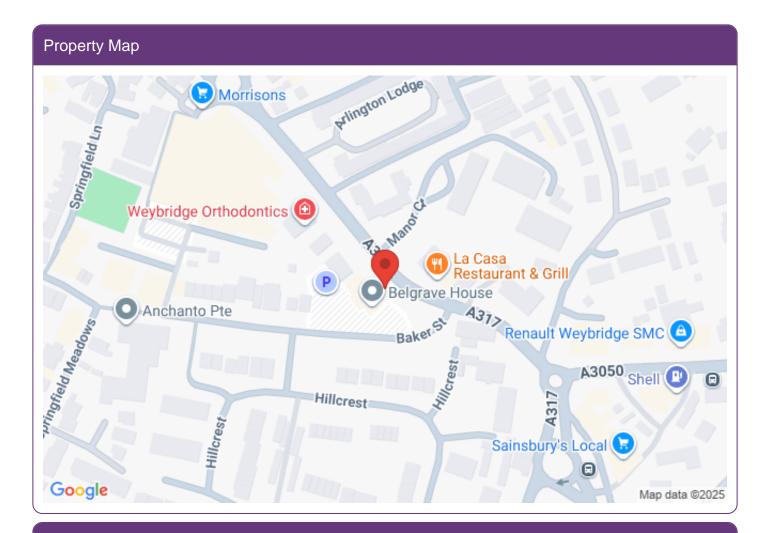

# Location

A short walk from the High Street & Baker Street's excellent range of shops, restaurants and cafe's. Easy access to the M25.