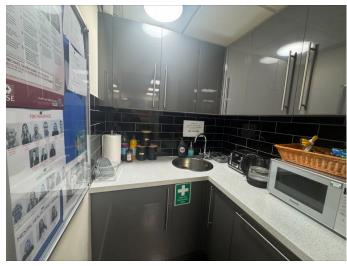

# Description

Available end of June 2025. Short term lets will be considered (minimum 6 months.)

Large ground floor office suite with kitchenette and WC in the popular Horizon Business Village.

The office measures 938 sq ft in total and has two allocated parking spaces, there are further visitor spaces on site.