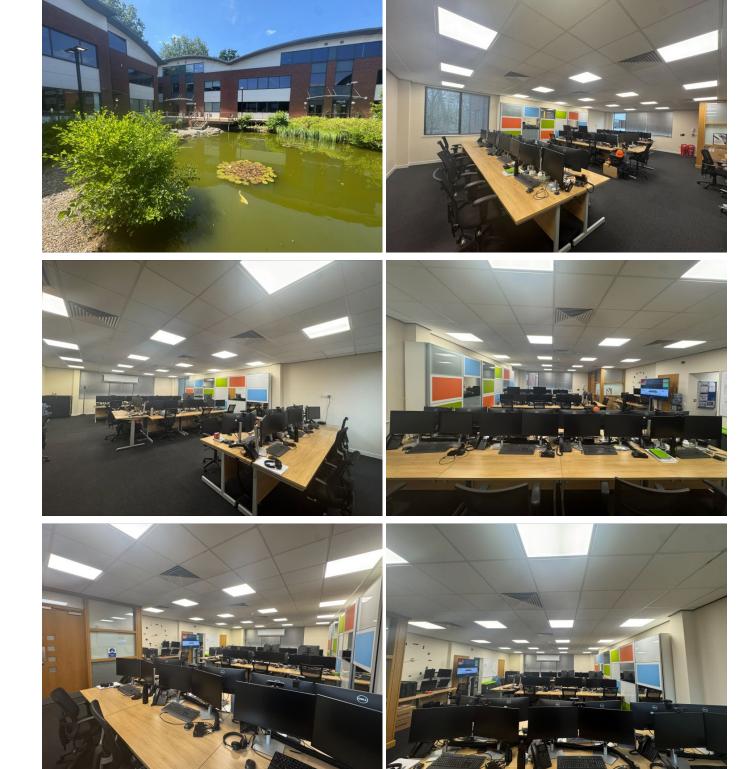

# Description

Available end of June 2025. Short term lets will be considered (minimum 6 months.)

Large ground floor office suite with kitchenette and WC in the popular Horizon Business Village.

The office measures 938 sq ft in total and has two allocated parking spaces, there are further visitor spaces on site.

### **Features**

✓ Air Conditioning
✓ Allocated parking
✓ Suspended ceiling
✓ Close to motorway

Early viewing recommended
Well presented