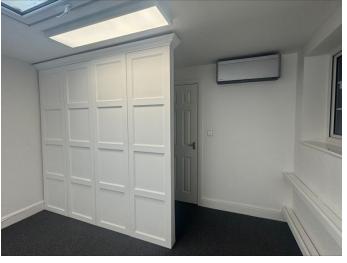

## Ground floor office to let- £825 pcm.

24/7 access.

High speed broadband.

Air-conditioning/heating.

Ample parking on site.

The office measures a total of 377 sq ft to include the kitchenette and W.C.

Early viewings recommended.

| General Information                 |                                                                                                                       |
|-------------------------------------|-----------------------------------------------------------------------------------------------------------------------|
| Tenure:                             | Leasehold                                                                                                             |
| Rent:                               | £825 Per month                                                                                                        |
| Legal fees:                         | Not specified                                                                                                         |
| Rateable value:                     | We understand that the office qualifies for small business rates relief - please verify.                              |
| Lease details:                      | All leases are on a monthly license for flexibility and many<br>Tenants have been in occupation for a number of years |
| Features                            |                                                                                                                       |
| 24/7 access                         | <ul> <li>Air Conditioning</li> <li>Early viewing recommended</li> <li>Ground floor</li> </ul>                         |
| <ul> <li>On-site parking</li> </ul> |                                                                                                                       |