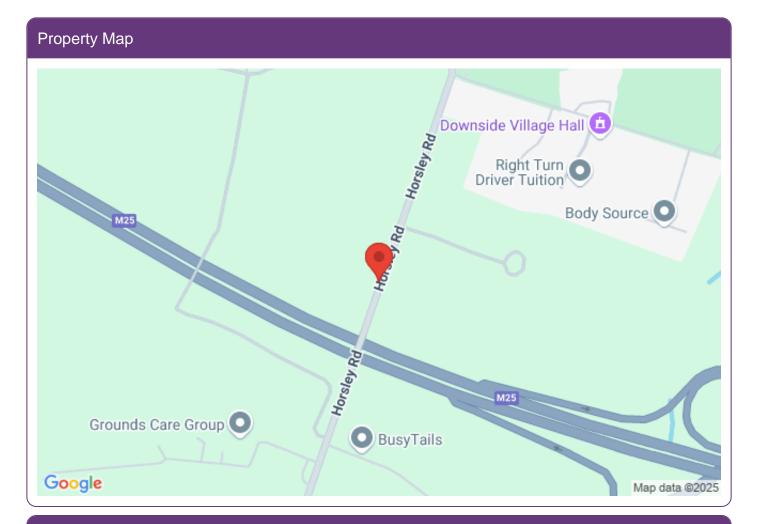

### Address

Address: Unit 3, Highway Farm, Downside Road Postcode: KT11 3JZ Town: Cobham Area: Surrey

# Location

Close to Cobham Village, the A3 and M25.