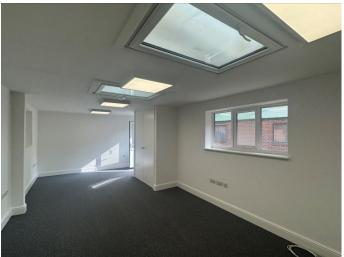

## Ground floor office to let- £825 pcm.

24/7 access.

High speed broadband.

Air-conditioning/heating.

Ample parking on site.

The office measures a total of 377 sq ft to include the kitchenette and W.C.

Early viewings recommended.