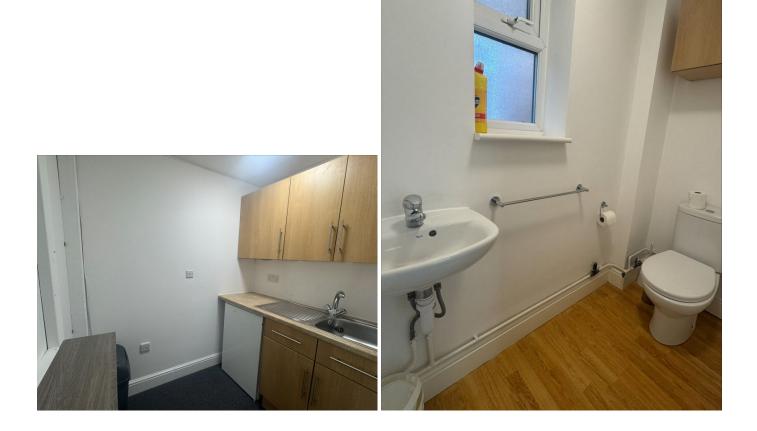

## Ground floor office to let- £825 pcm.

24/7 access.

High speed broadband.

Air-conditioning/heating.

Ample parking on site.

The office measures a total of 377 sq ft to include the kitchenette and W.C.

Early viewings recommended.