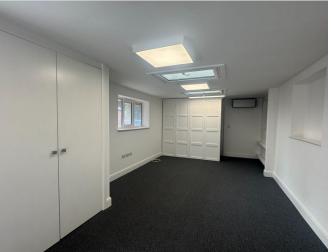

## Ground floor office to let- £825 pcm.

24/7 access.

High speed broadband.

Air-conditioning/heating.

Ample parking on site.

The office measures a total of 377 sq ft to include the kitchenette and W.C.

Early viewings recommended.

| General Information                 |                                                                                                                       |
|-------------------------------------|-----------------------------------------------------------------------------------------------------------------------|
| Tenure:                             | Leasehold                                                                                                             |
| Rent:                               | £825 Per month                                                                                                        |
| Legal fees:                         | Not specified                                                                                                         |
| Rateable value:                     | We understand that the office qualifies for small business rates relief - please verify.                              |
| Lease details:                      | All leases are on a monthly license for flexibility and many<br>Tenants have been in occupation for a number of years |
| Features                            |                                                                                                                       |
| 24/7 access                         | <ul> <li>Air Conditioning</li> <li>Early viewing recommended</li> <li>Ground floor</li> </ul>                         |
| <ul> <li>On-site parking</li> </ul> |                                                                                                                       |