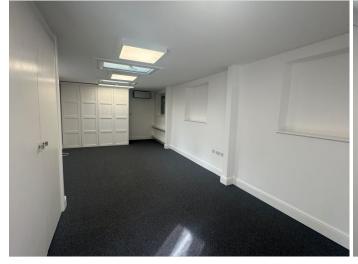

## Ground floor office to let- £825 pcm.

24/7 access.

High speed broadband.

Air-conditioning/heating.

Ample parking on site.

The office measures a total of 377 sq ft to include the kitchenette and W.C.

Early viewings recommended.

| General Information                 |                                                                                                                       |
|-------------------------------------|-----------------------------------------------------------------------------------------------------------------------|
| Tenure:                             | Leasehold                                                                                                             |
| Rent:                               | £825 Per month                                                                                                        |
| Legal fees:                         | Not specified                                                                                                         |
| Rateable value:                     | We understand that the office qualifies for small business rates relief - please verify.                              |
| Lease details:                      | All leases are on a monthly license for flexibility and many<br>Tenants have been in occupation for a number of years |
| Features                            |                                                                                                                       |
| 24/7 access                         | <ul> <li>Air Conditioning</li> <li>Early viewing recommended</li> <li>Ground floor</li> </ul>                         |
| <ul> <li>On-site parking</li> </ul> |                                                                                                                       |