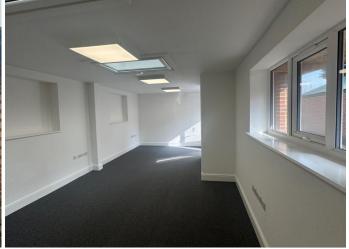

## Ground floor office to let- £825 pcm.

24/7 access.

High speed broadband.

Air-conditioning/heating.

Ample parking on site.

The office measures a total of 377 sq ft to include the kitchenette and W.C.

Early viewings recommended.