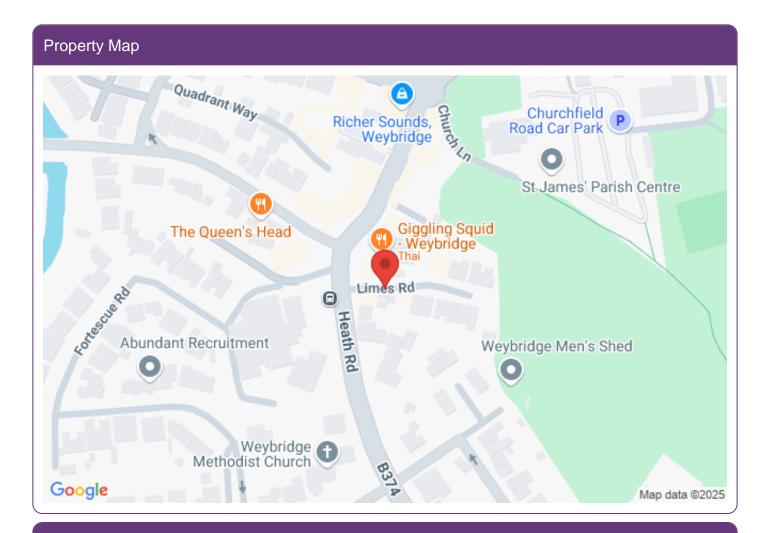

### Location

Excellent location on the edge of the town centre offering easy access to countless restaurants and coffee shops, along with Weybridge main line station (approximately 10 minutes walk).